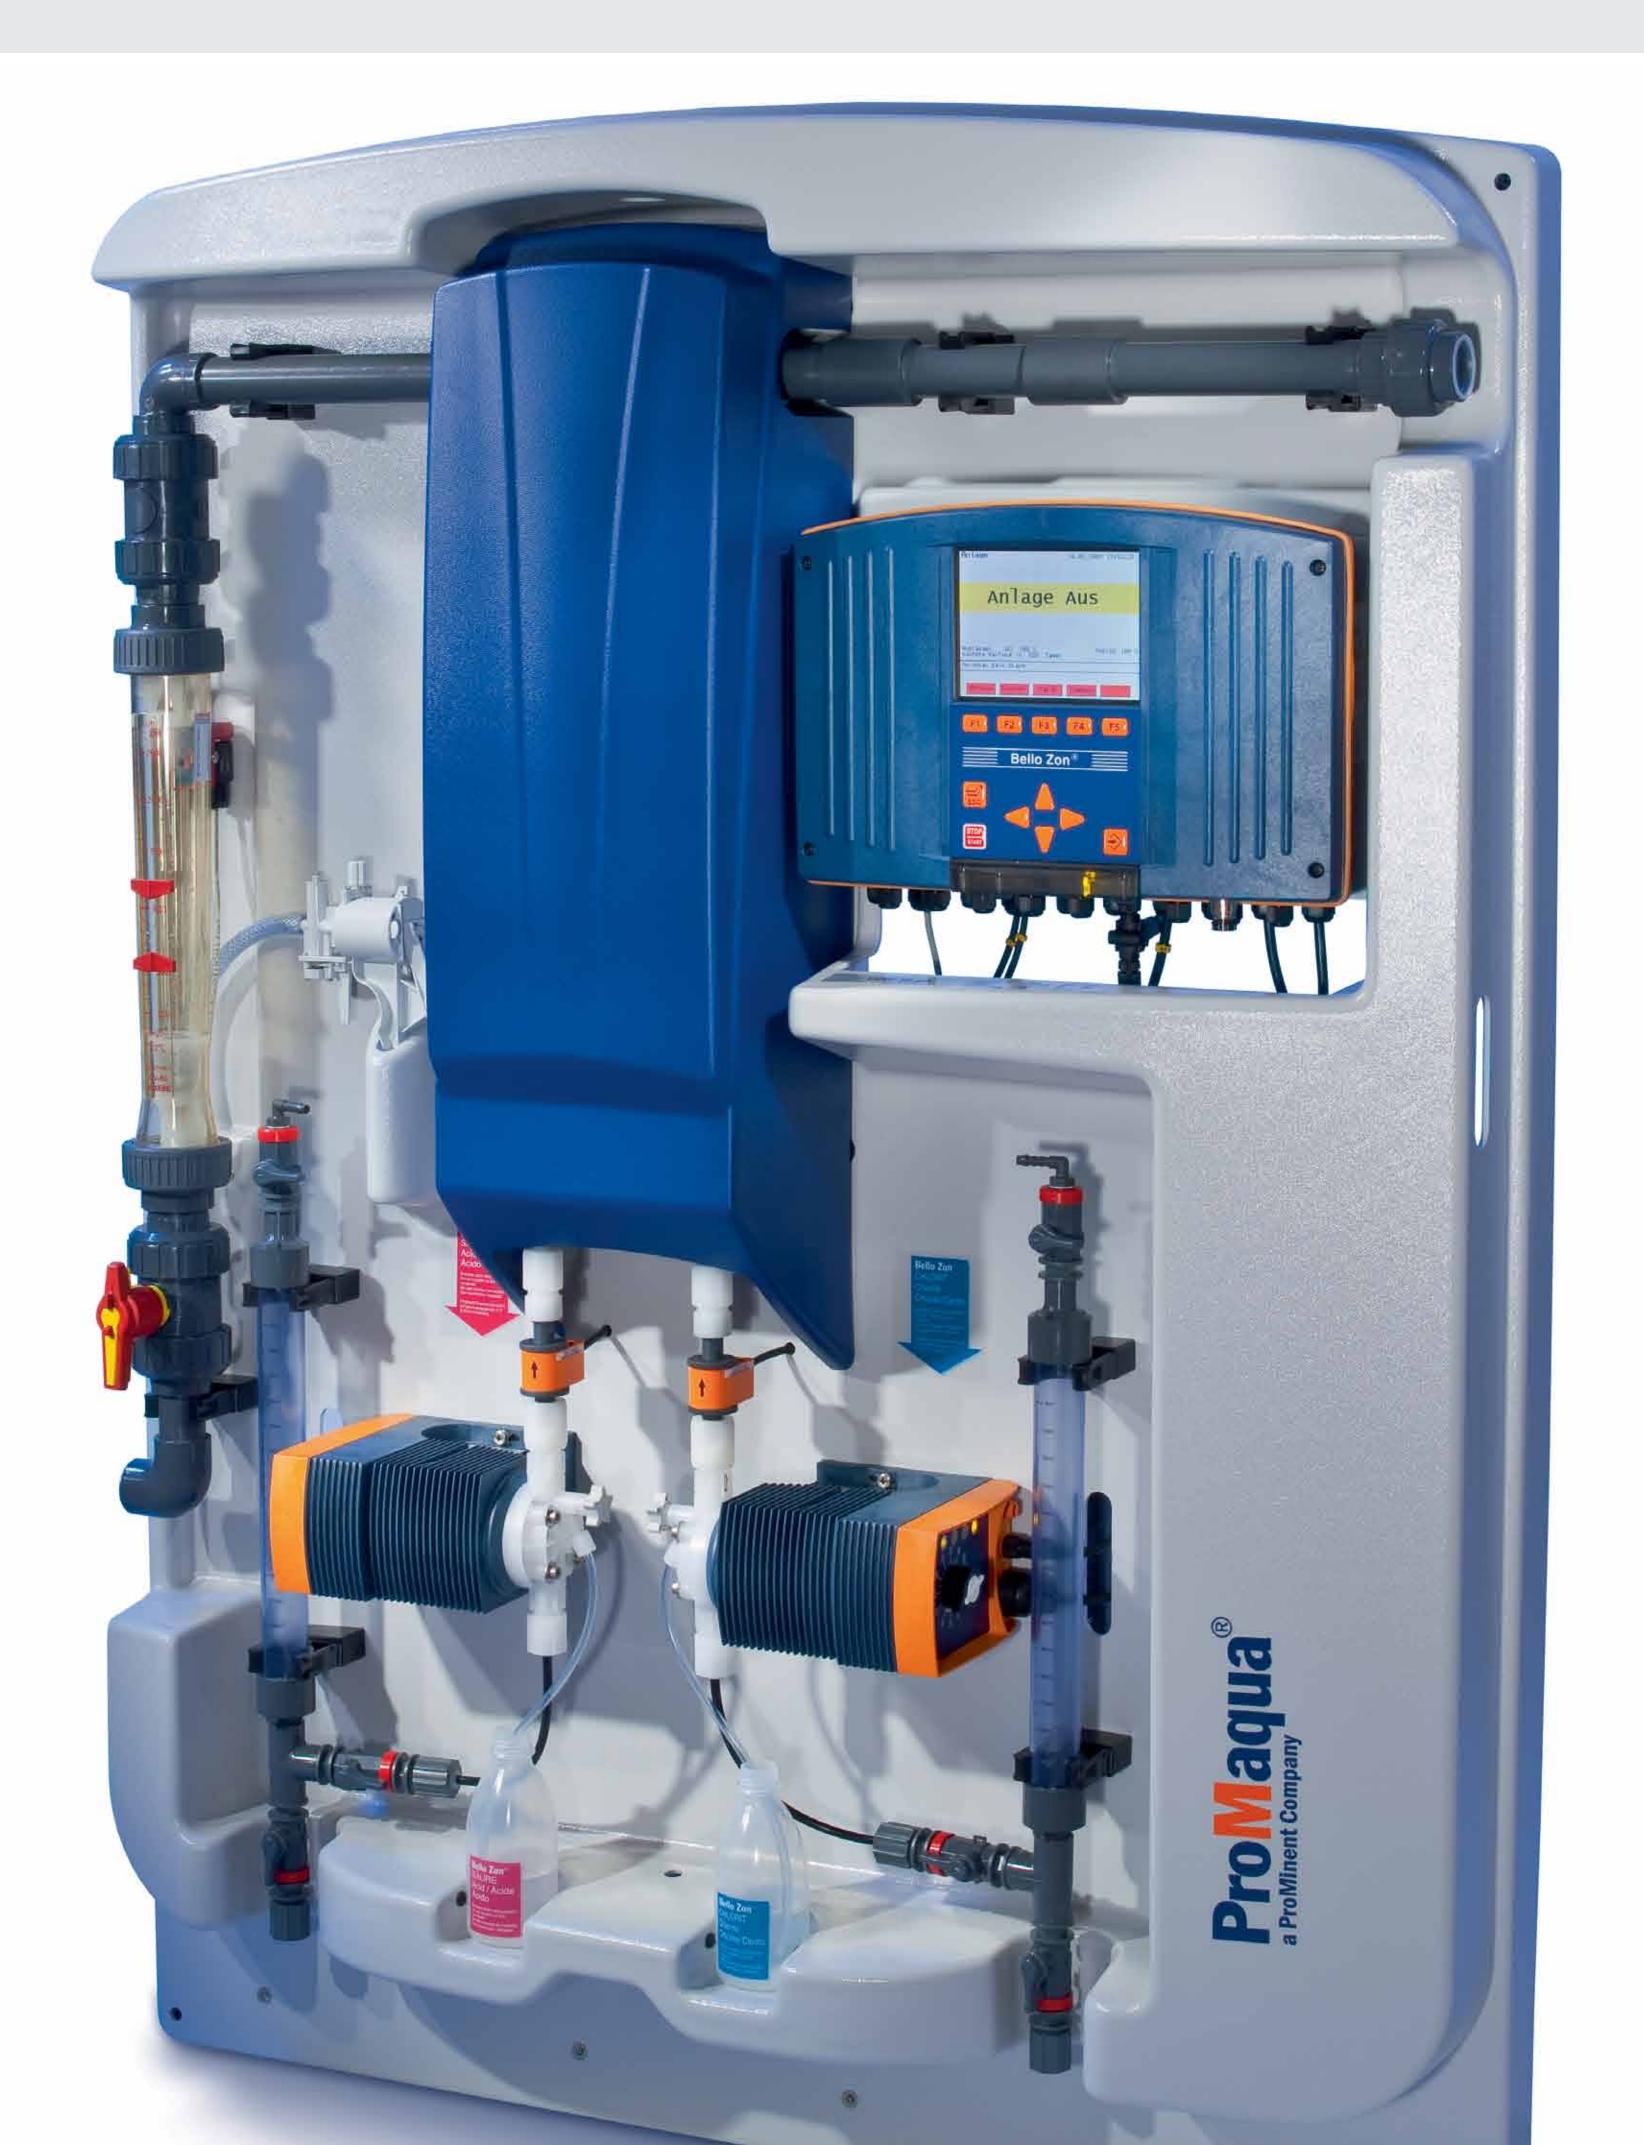

## **Chlorine Dioxide Generation**

**Bello Zon<sup>®</sup> CDVc System** 

Chlorine Dioxide
 Generation

Ozone Generation
 Electrolysis