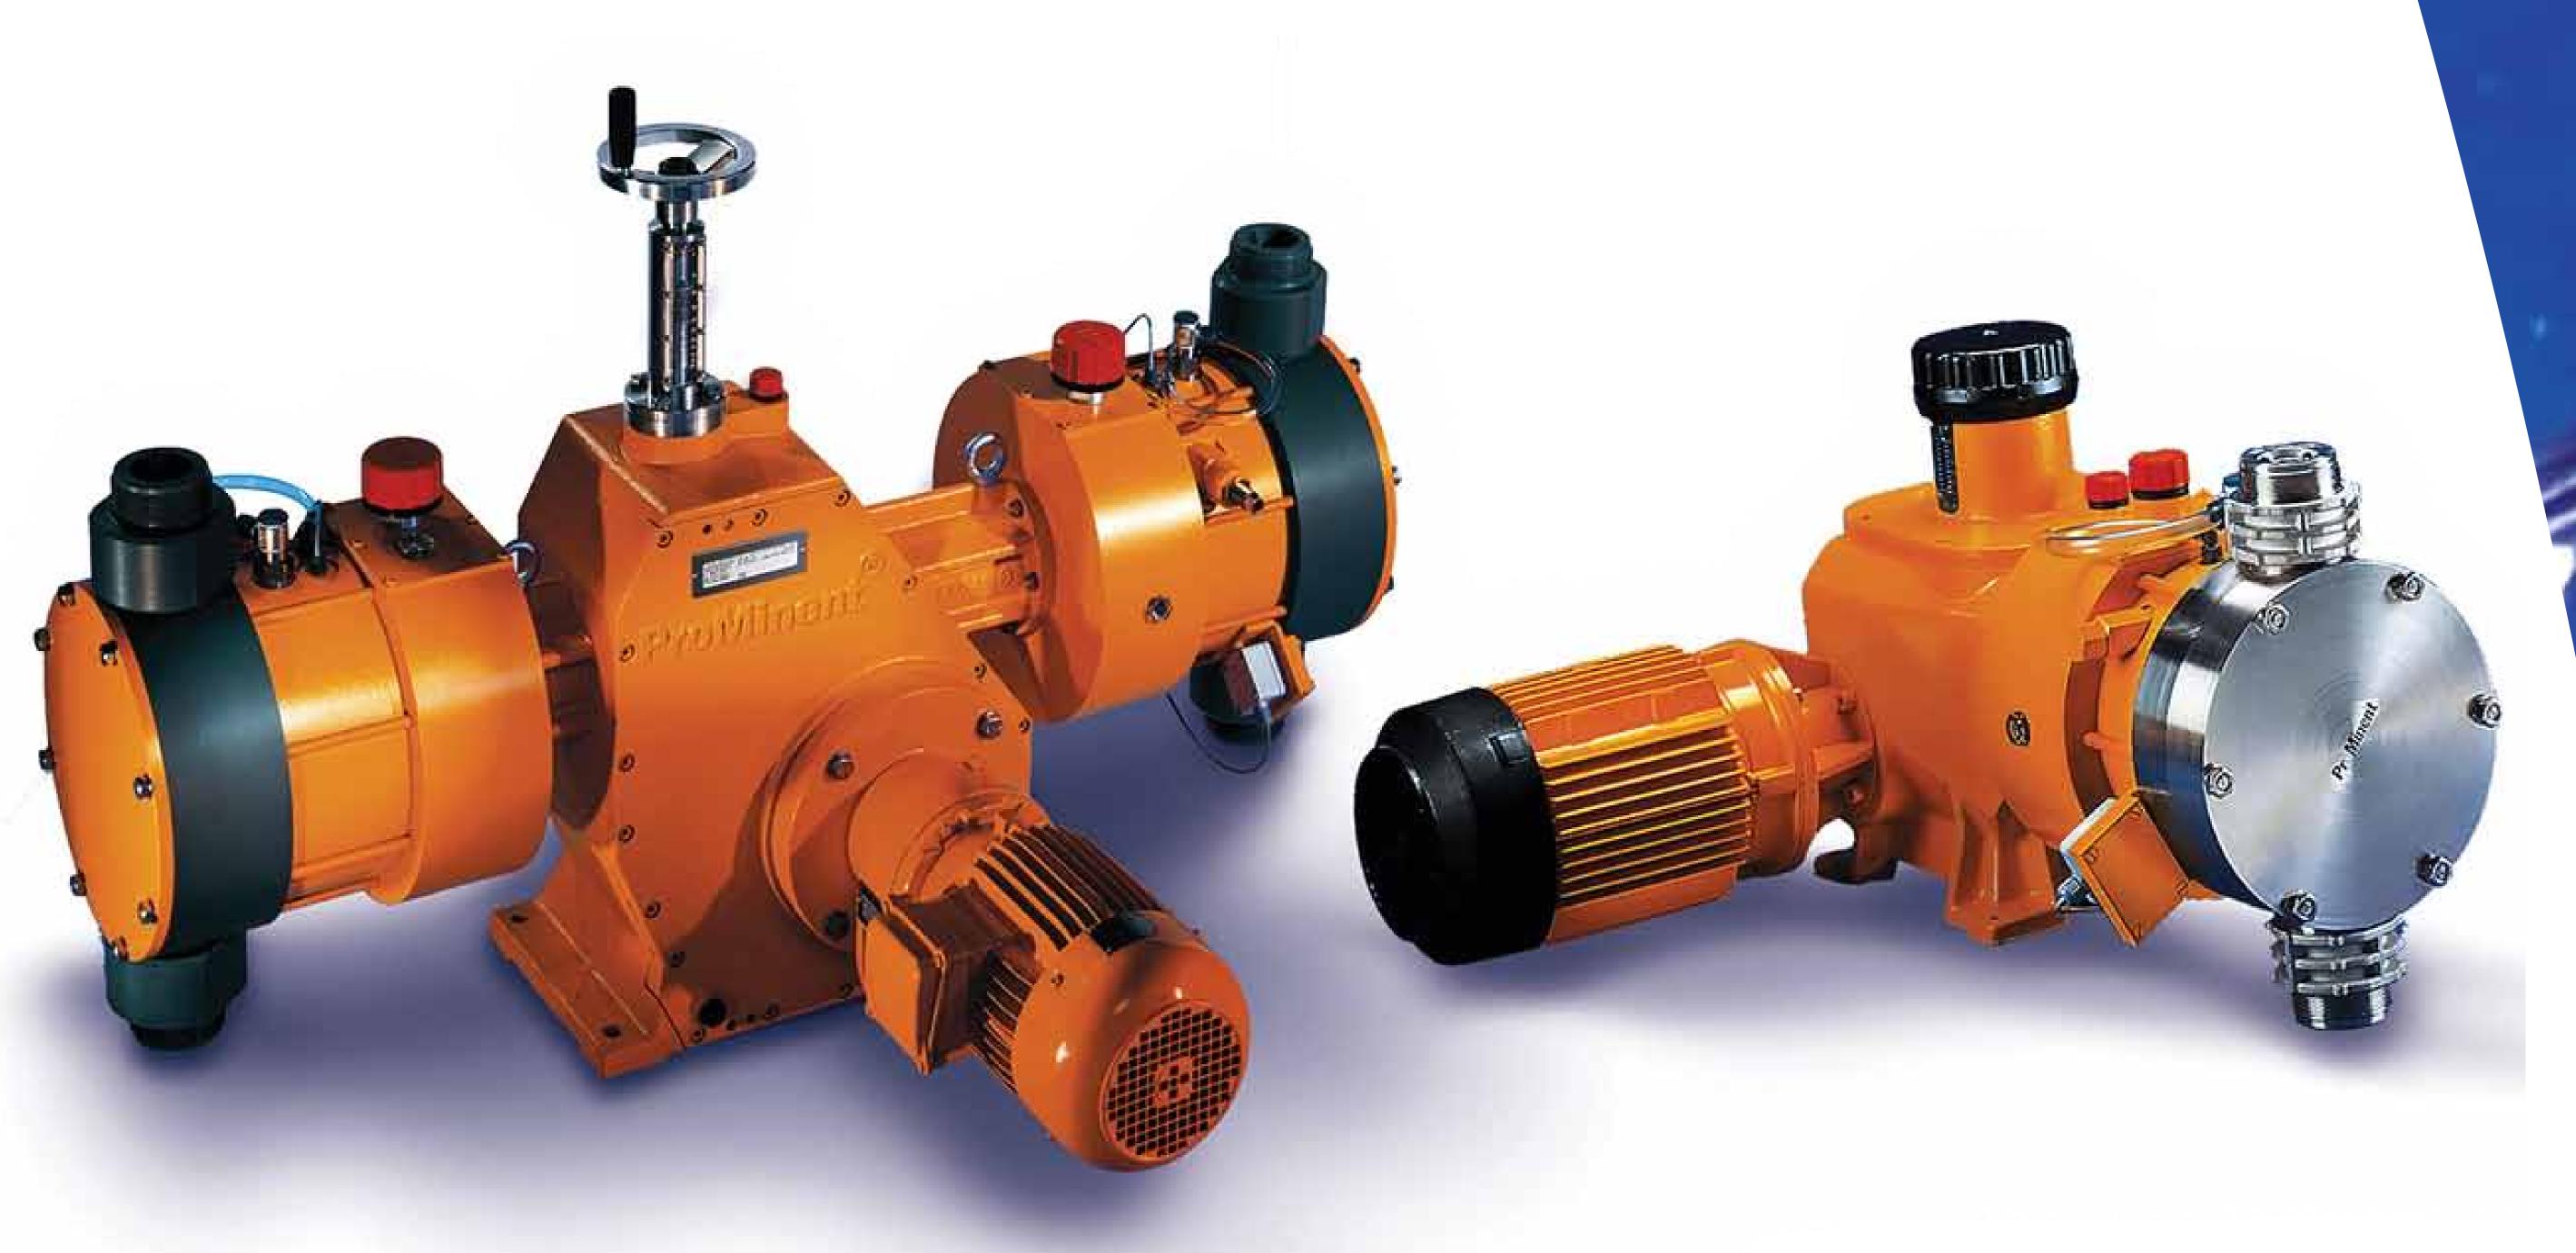

#### ProMinent (PES) gamma/L skid

 $(\mathbf{M})$ 

3

**ProMinent Makro/ 5 & Makro TZ** 

- Gas/Oil Wells
- Refineries
- Gas treatment/gas drying
- Petrochemical