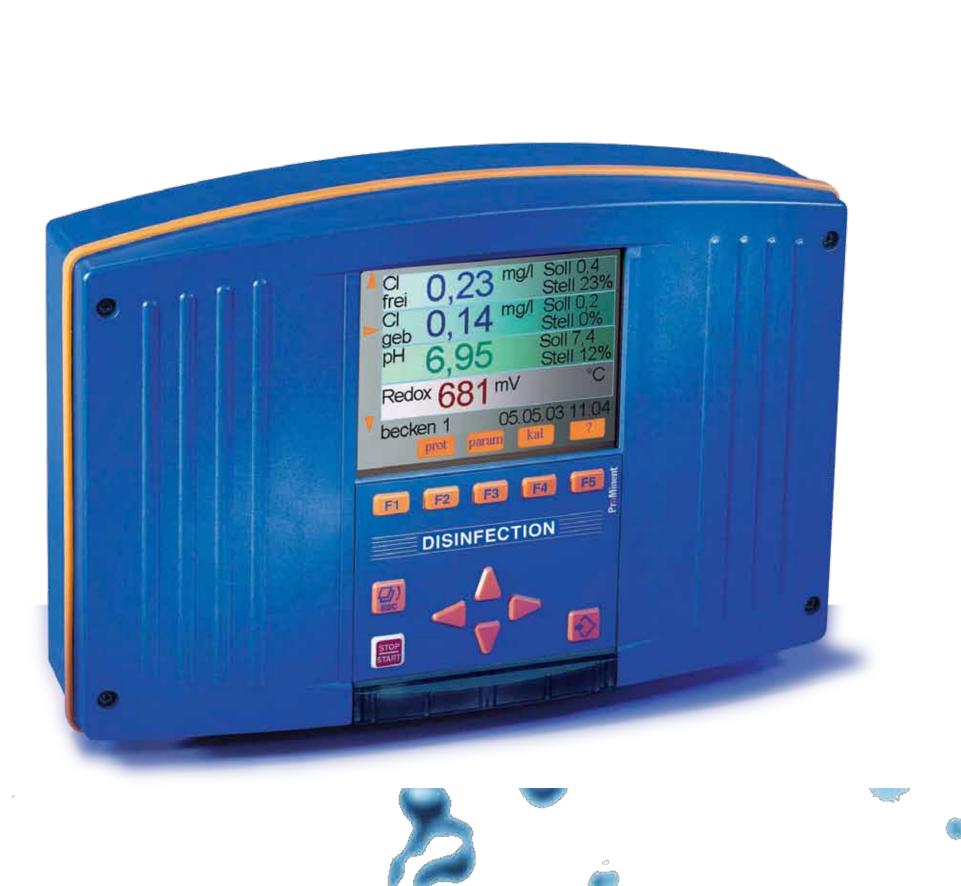

#### ProMinent controller, monitor and sensors

ProMinent

Conductivity

**ProMine** 