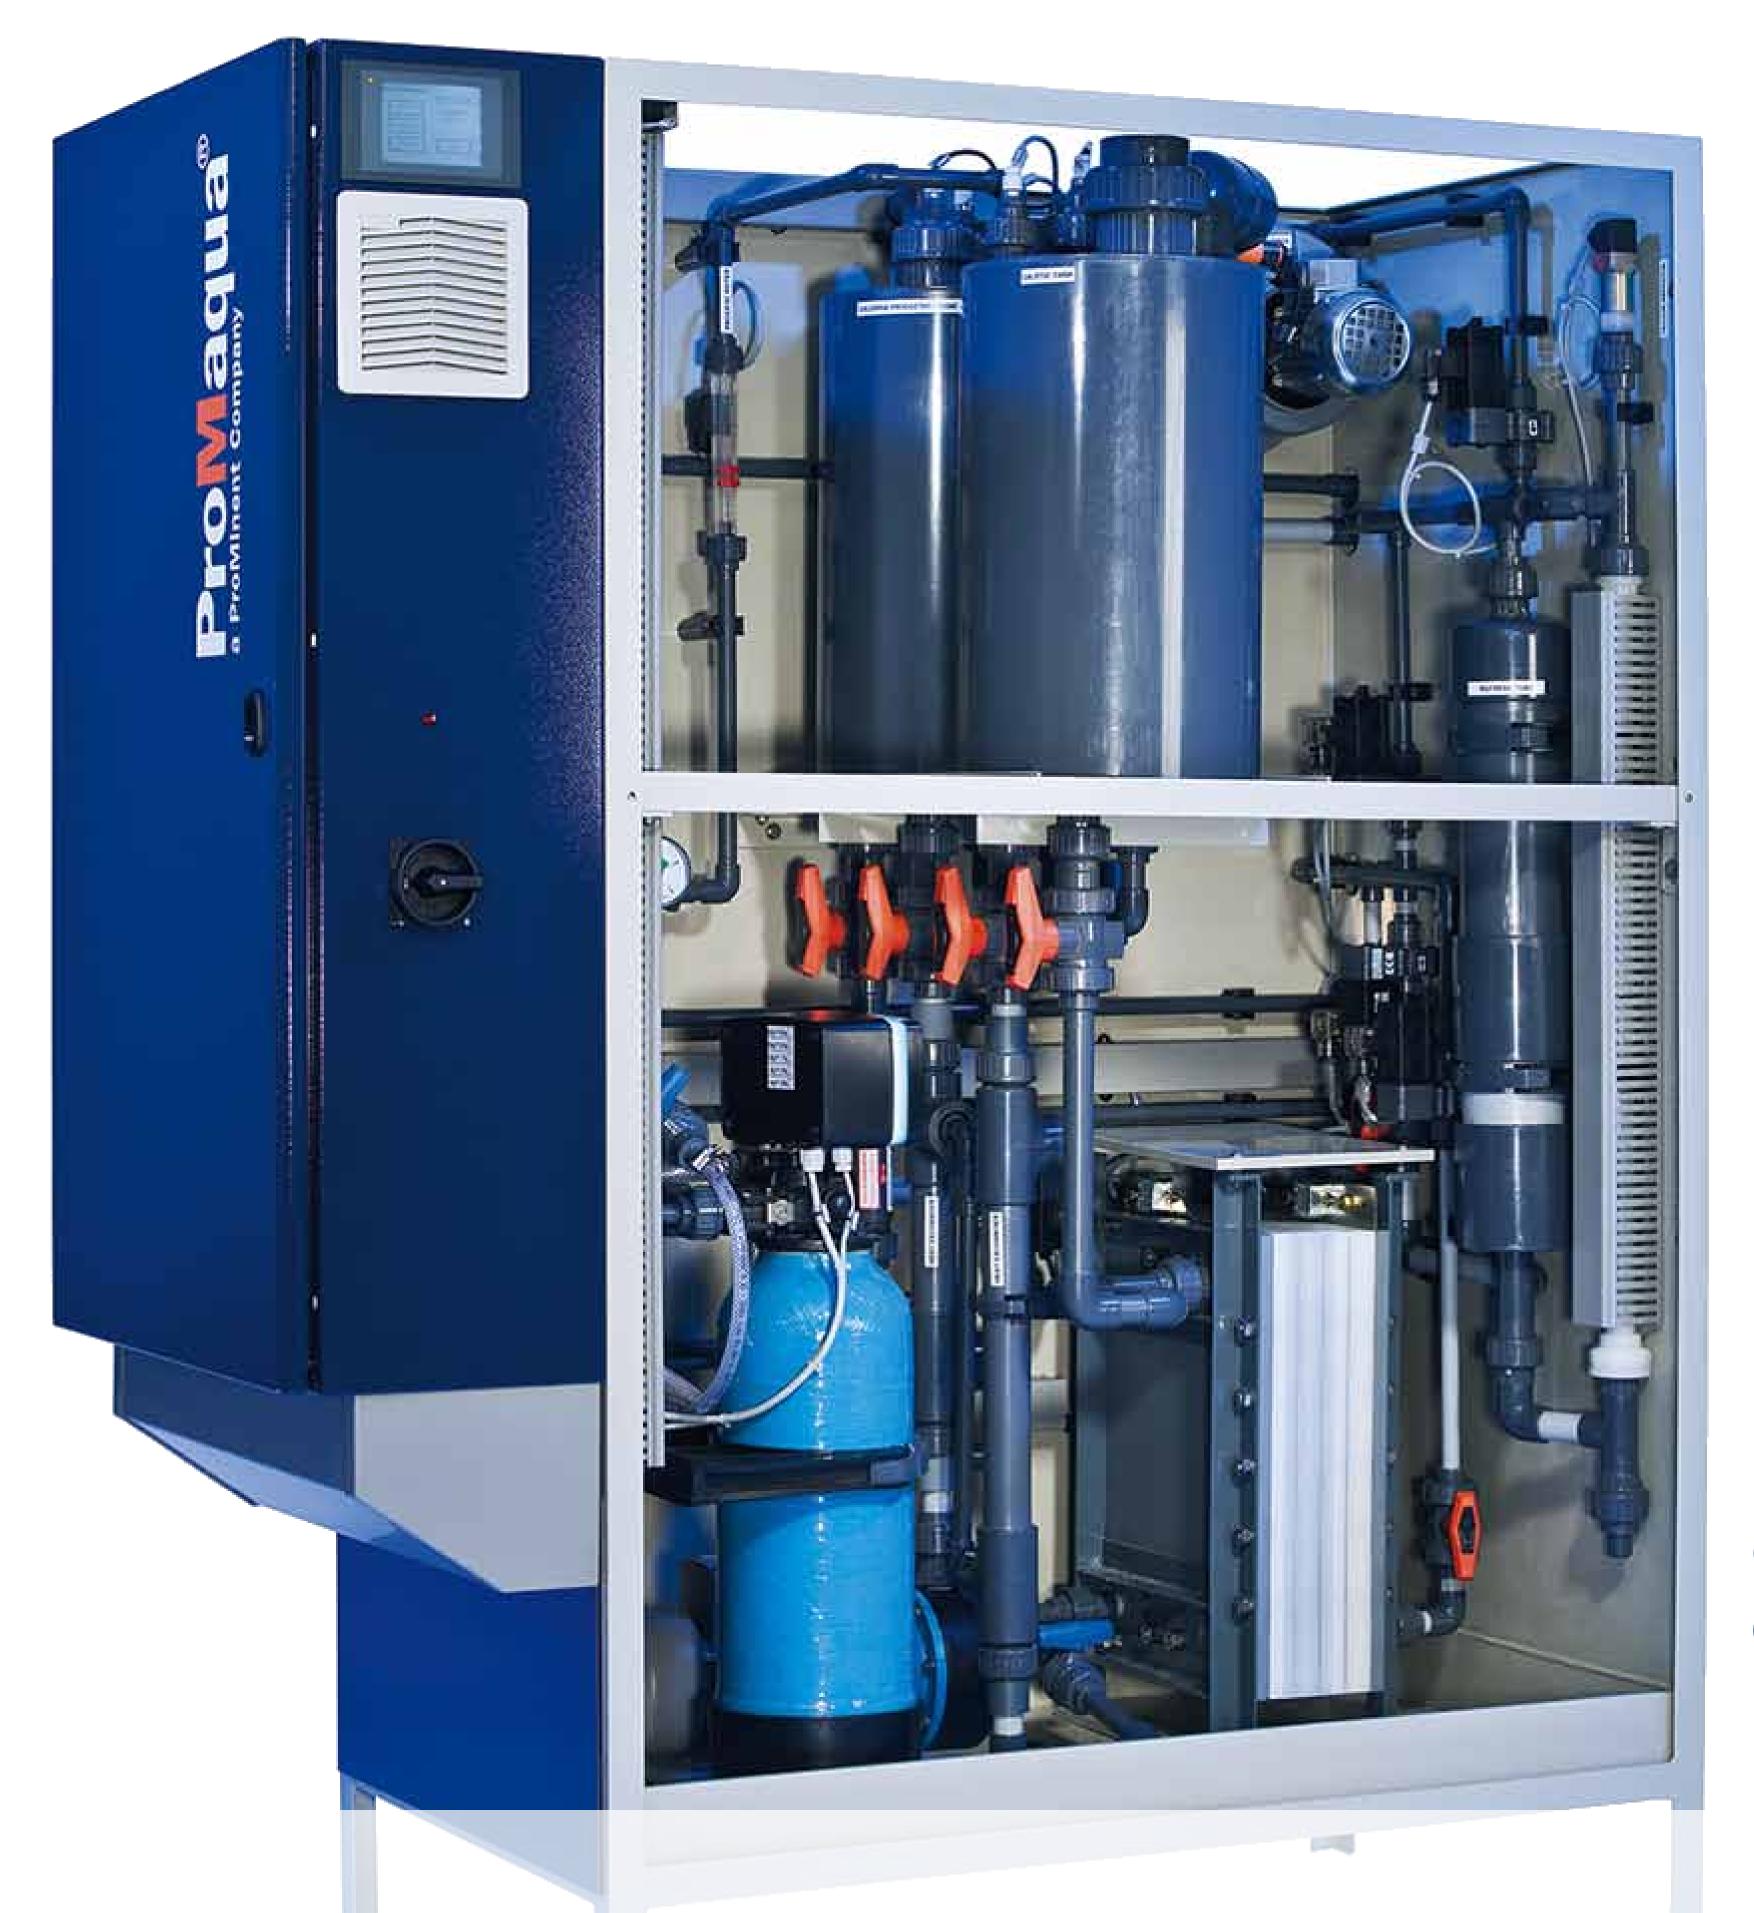

# Engineered Systems

Pre-engineered

Standard (PES)
Custom Engineered
Control Panels
3D design

#### ProMinent (PES) gamma/L skid

 $(\mathbf{M})$ 

3

**ProMinent Makro/ 5 & Makro TZ** 

- Gas/Oil Wells
- Refineries
- Gas treatment/gas drying
- Petrochemical