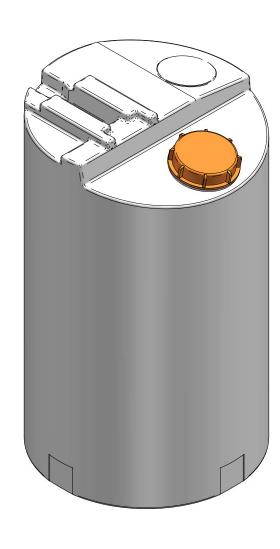

CUSTOMER

PURCHASE ORDER No JOB No 1023175

TITLE 250 LTR PE TANK-HEILER GENERAL ARRANGEMENT

THIS DRAWING IS THE PROPERTY OF PROMINENT FLUID CONTROLS INC. AND SHALL NOT BE COPIED OR TRANSFERRED WITHOUT THE WRITTEN CONSENT OF PROMINENT FLUID CONTROLS INC.