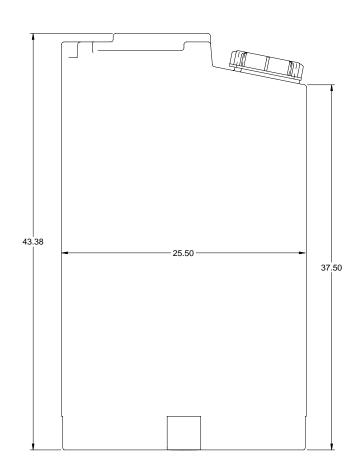

## NOTES:

1. ALL DIMENSIONS ARE IN INCHES AND ARE SHOWN FOR REFERENCE ONLY.

| 0         | 05/22/07 | FIRST ISSUE | ALS |      |      |  |  |  |  |  |
|-----------|----------|-------------|-----|------|------|--|--|--|--|--|
| REV       | DATE     | DESCRIPTION | BY  | APPD | REVD |  |  |  |  |  |
| REVISIONS |          |             |     |      |      |  |  |  |  |  |
| 0110      | CUCTOMED |             |     |      |      |  |  |  |  |  |

CUSTOMER

PURCHASE ORDER No JOB No 1023175

TITLE 250 LTR PE TANK-HEILER GENERAL ARRANGEMENT

THIS DRAWING IS THE PROPERTY OF PROMINENT FLUID CONTROLS INC. AND SHALL NOT BE COPIED OR TRANSFERRED WITHOUT THE WRITTEN CONSENT OF PROMINENT FLUID CONTROLS INC.