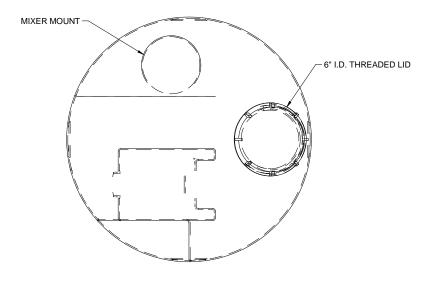

CUSTOMER

PURCHASE ORDER No JOB No 1023175

TITLE 250 LTR PE TANK-HEILER GENERAL ARRANGEMENT

THIS DRAWING IS THE PROPERTY OF PROMINENT FLUID CONTROLS INC. AND SHALL NOT BE COPIED OR TRANSFERRED WITHOUT THE WRITTEN CONSENT OF PROMINENT FLUID CONTROLS INC.