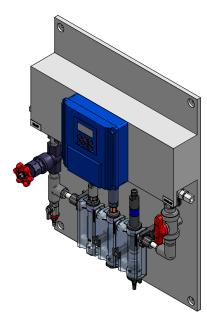

## ISOMETRIC VIEW

| D         | 11/02/09 | UP-DATED PER PARTS LIBARY          | ALS |      |      |  |
|-----------|----------|------------------------------------|-----|------|------|--|
| С         | 06/02/04 | ADDED GLOBE VALVE, CONVERTED TO SE | GJS |      |      |  |
| REV       | DATE     | DESCRIPTION                        | BY  | APPD | REVD |  |
| REVISIONS |          |                                    |     |      |      |  |

## CUSTOMER PROMINENT FLUID CONTROLS, INC.

JOB No 7740724 PURCHASE ORDER NO
TITLE PCM PANEL NONLENCLO

PCM PANEL NON-ENCLOSED ASSEMBLY DRAWING

THIS DRAWING IS THE PROPERTY OF PROMINENT FLUID CONTROLS INC. AND SHALL NOT BE COPIED OR TRANSFERRED WITHOUT THE WRITTEN CONSENT OF PROMINENT FLUID CONTROLS INC.