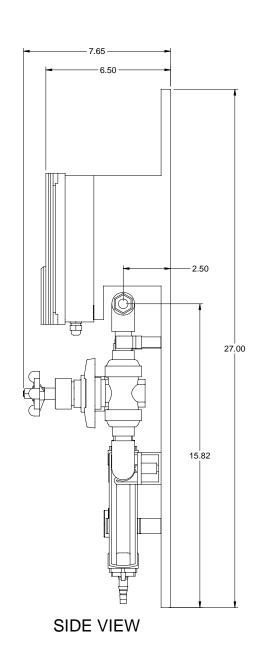

## NOTES:

- 1. ALL PIPING AND FITTINGS SHALL BE 1/2" SCH. 80 PVC SOCKET WELD WITH VITON SEALS UNLESS OTHERWISE REQUIRED BY COMPONENTS.
- 2. 1/2" P.E. TUBING PROVIDED LOOSE.
- 3. D1C ORDERED SEPERATELY.
- 4. OPTIONAL POWER CORD AVAILABLE.
- 5. ALL DIMENSIONS ARE IN INCHES AND ARE SHOWN FOR REFERENCE ONLY

## ISOMETRIC VIEW

| D         | 11/02/09 | UP-DATED PER PARTS LIBARY          | ALS |      |      |  |
|-----------|----------|------------------------------------|-----|------|------|--|
| С         | 06/02/04 | ADDED GLOBE VALVE, CONVERTED TO SE | GJS |      |      |  |
| REV       | DATE     | DESCRIPTION                        | BY  | APPD | REVD |  |
| REVISIONS |          |                                    |     |      |      |  |

## CUSTOMER PROMINENT FLUID CONTROLS, INC.

JOB No 7740724 PURCHASE ORDER NO
TITLE PCM PANEL NONLENCLO

PCM PANEL NON-ENCLOSED ASSEMBLY DRAWING

THIS DRAWING IS THE PROPERTY OF PROMINENT FLUID CONTROLS INC. AND SHALL NOT BE COPIED OR TRANSFERRED WITHOUT THE WRITTEN CONSENT OF PROMINENT FLUID CONTROLS INC.