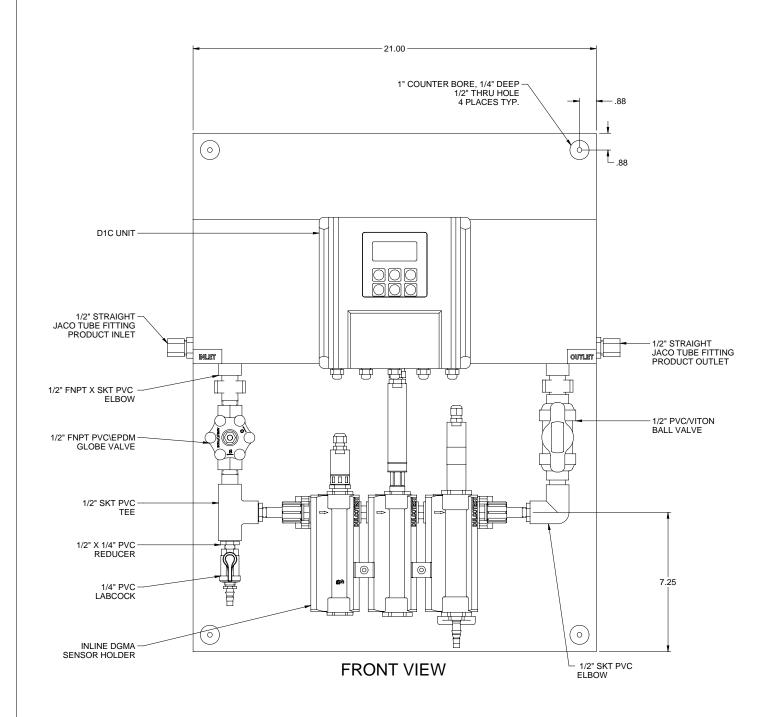

## NOTES:

- 1. ALL PIPING AND FITTINGS SHALL BE 1/2" SCH. 80 PVC SOCKET WELD WITH VITON SEALS UNLESS OTHERWISE REQUIRED BY COMPONENTS.
- 2. 1/2" P.E. TUBING PROVIDED LOOSE.
- 3. D1C ORDERED SEPERATELY.
- 4. OPTIONAL POWER CORD AVAILABLE.
- 5. ALL DIMENSIONS ARE IN INCHES AND ARE SHOWN FOR REFERENCE ONLY

## ISOMETRIC VIEW

| D         | 11/02/09 | UP-DATED PER PARTS LIBARY          | ALS |      |      |  |
|-----------|----------|------------------------------------|-----|------|------|--|
| С         | 06/02/04 | ADDED GLOBE VALVE, CONVERTED TO SE | GJS |      |      |  |
| REV       | DATE     | DESCRIPTION                        | BY  | APPD | REVD |  |
| REVISIONS |          |                                    |     |      |      |  |

## CUSTOMER PROMINENT FLUID CONTROLS, INC.

JOB No 7740724 PURCHASE ORDER NO
TITLE PCM PANEL NONLENCLO

PCM PANEL NON-ENCLOSED ASSEMBLY DRAWING

THIS DRAWING IS THE PROPERTY OF PROMINENT FLUID CONTROLS INC. AND SHALL NOT BE COPIED OR TRANSFERRED WITHOUT THE WRITTEN CONSENT OF PROMINENT FLUID CONTROLS INC.