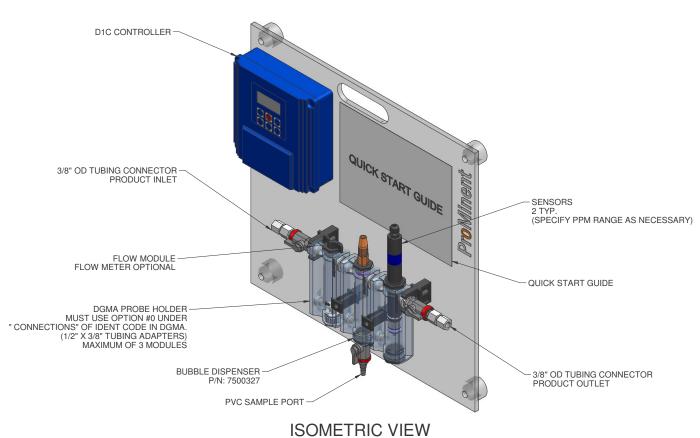

## NOTES:

- 1. ALL PIPING AND FITTINGS SHALL BE 1/4" SCH. 80 PVC SOCKET WELD WITH VITON SEALS UNLESS OTHERWISE REQUIRED BY COMPONENTS.
- 2. INLET AND OUTLET SHALL BE 3/8" TUBE FITTING. QTY. OF 30 FT. OF 3/8" PE TUBING TO SHIP LOOSE WITH PANEL.
- 3. SENSORS, DGMA & D1C TO BE ORDERED SEPERATELY.
- 4. ALL DIMENSIONS ARE IN INCHES AND ARE SHOWN FOR REFERENCE ONLY.

DIC CONTROL PACKAGE (BASIC)
GENERAL ARRANGEMENT

THIS DRAWING IS THE PROPERTY OF PROMINENT FLUID CONTROLS INC. AND SHALL NOT BE COPIED OR TRANSFERRED WITHOUT THE WRITTEN CONSENT OF PROMINENT FLUID CONTROLS INC.