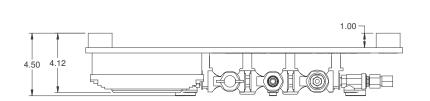

**PLAN VIEW** 

## NOTES:

- 1. ALL PIPING AND FITTINGS SHALL BE 1/4" SCH. 80 PVC SOCKET WELD WITH VITON SEALS UNLESS OTHERWISE REQUIRED BY COMPONENTS.
- 2. INLET AND OUTLET SHALL BE 3/8" TUBE FITTING. QTY. OF 30 FT. OF 3/8" PE TUBING TO SHIP LOOSE WITH PANEL.
- 3. SENSORS, DGMA & D1C TO BE ORDERED SEPERATELY.
- 4. ALL DIMENSIONS ARE IN INCHES AND ARE SHOWN FOR REFERENCE ONLY.