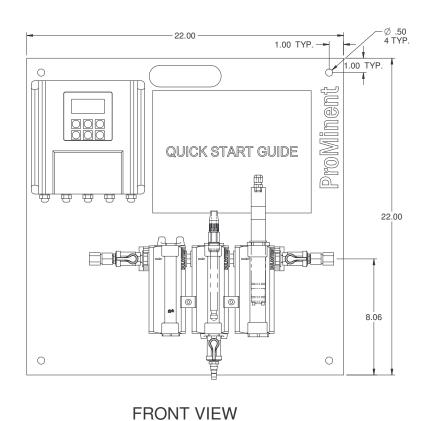

**PLAN VIEW** 

## NOTES:

- 1. ALL PIPING AND FITTINGS SHALL BE 1/4" SCH. 80 PVC SOCKET WELD WITH VITON SEALS UNLESS OTHERWISE REQUIRED BY COMPONENTS.
- 2. INLET AND OUTLET SHALL BE 3/8" TUBE FITTING. QTY. OF 30 FT. OF 3/8" PE TUBING TO SHIP LOOSE WITH PANEL.
- 3. SENSORS, DGMA & D1C TO BE ORDERED SEPERATELY.
- 4. ALL DIMENSIONS ARE IN INCHES AND ARE SHOWN FOR REFERENCE ONLY.

DIC CONTROL PACKAGE (BASIC)
GENERAL ARRANGEMENT

THIS DRAWING IS THE PROPERTY OF PROMINENT FLUID CONTROLS INC. AND SHALL NOT BE COPIED OR TRANSFERRED WITHOUT THE WRITTEN CONSENT OF PROMINENT FLUID CONTROLS INC.