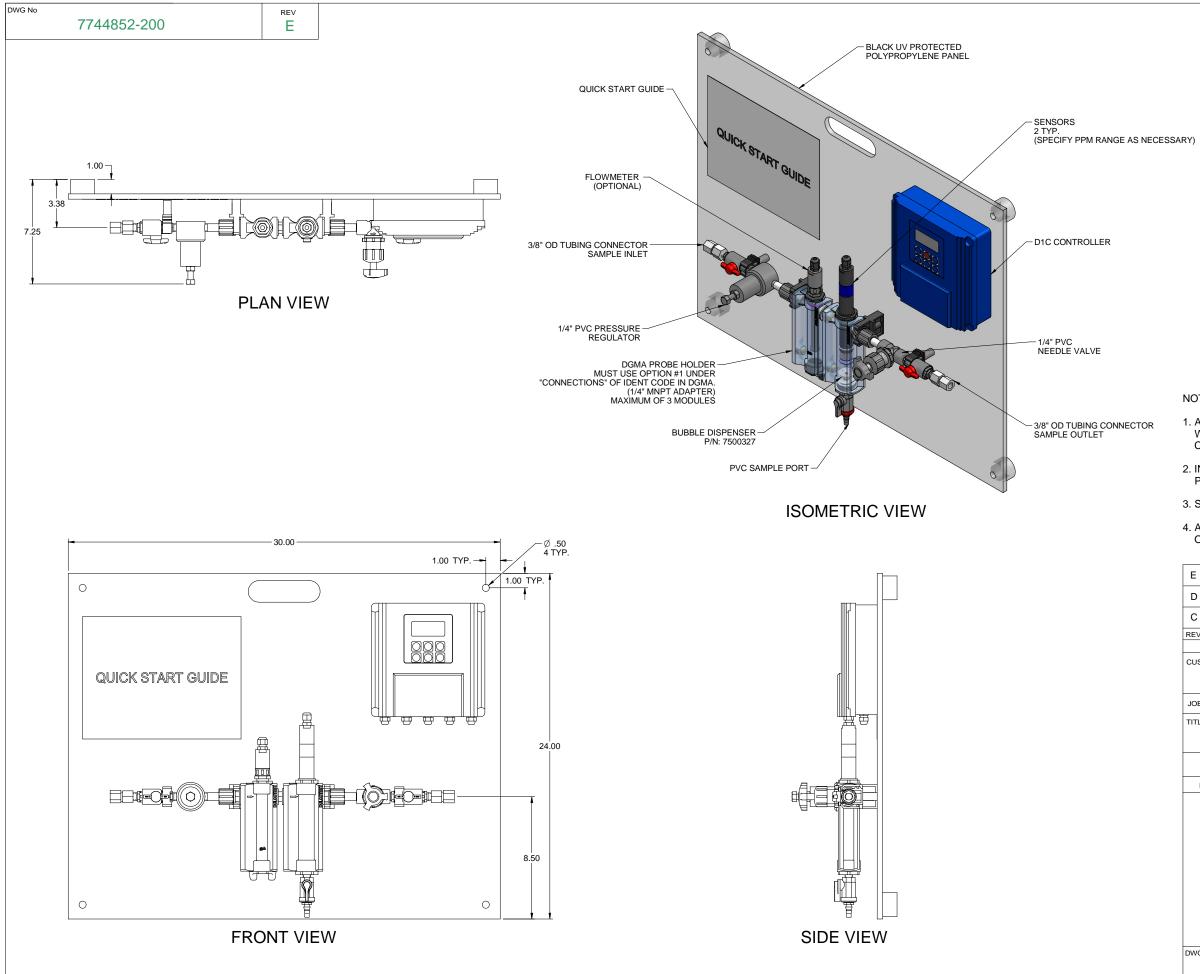

NOTES:

- 1. ALL PIPING AND FITTINGS SHALL BE 1/4" SCH. 80 PVC SOCKET WELD WITH VITON SEALS UNLESS OTHERWISE REQUIRED BY COMPONENTS.
- 2. INLET AND OUTLET SHALL BE 3/8" TUBE FITTING. QTY. 30 FT. OF 3/8" PE TUBING TO SHIP LOOSE WITH PANEL.
- 3. SENSORS, DGMA & D1C TO BE ORDERED SEPERATELY.
- 4. ALL DIMENSIONS ARE IN INCHES AND ARE SHOWN FOR REFERENCE ONLY.