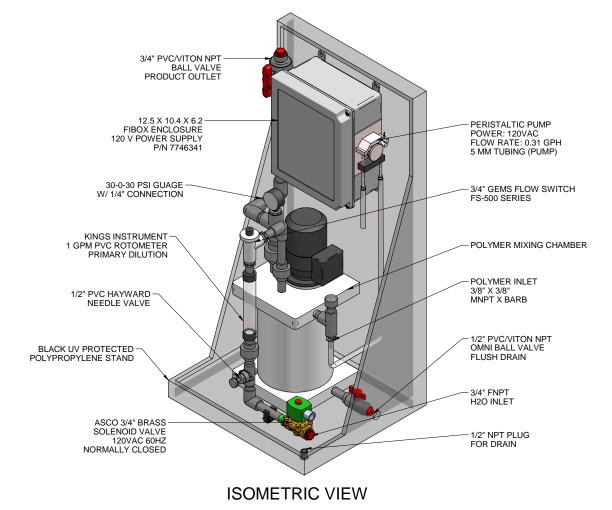

## PIPING SCHEMATIC

## NOTES:

- 1. ALL PIPING AND FITTINGS SHALL BE 1/2" SCH. 80 PVC SOCKET WELD WITH VITON SEALS UNLESS OTHERWISE REQUIRED BY COMPONENTS.
- 2. DISCHARGE PIPING SHALL BE 3/4" SCH. 80 PVC SOCKET WELD WITH VITON SEALS UNLESS OTHERWISE REQUIRED BY COMPONENTS.
- 3. ALL DIMENSIONS ARE IN INCHES AND ARE SHOWN FOR REFERENCE ONLY.
- 4. (10FT) 1/2" X 3/8" PVC NYLOBRAID SUCTION TUBING, P/N 7744988, TO BE SHIPPED LOOSE WITH SKID.