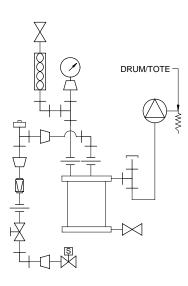

## PIPING SCHEMATIC

## NOTES:

- 1. ALL PIPING AND FITTINGS SHALL BE 1/2" SCH. 80 PVC SOCKET WELD WITH VITON SEALS UNLESS OTHERWISE REQUIRED BY COMPONENTS.
- 2. DISCHARGE PIPING SHALL BE 3/4" SCH. 80 PVC SOCKET WELD WITH VITON SEALS UNLESS OTHERWISE REQUIRED BY COMPONENTS.
- 3. ALL DIMENSIONS ARE IN INCHES AND ARE SHOWN FOR REFERENCE ONLY.
- 4. (10FT) 1/2" X 3/8" PVC NYLOBRAID SUCTION TUBING, P/N 7744988, TO BE SHIPPED LOOSE WITH SKID.