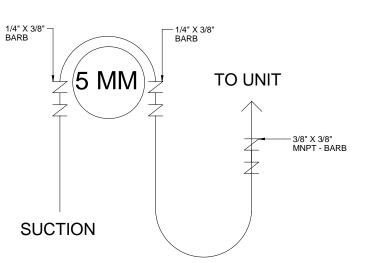

## NOTES:

- 1. ALL PIPING AND FITTINGS SHALL BE 1/2" SCH. 80 PVC SOCKET WELD WITH VITON SEALS UNLESS OTHERWISE REQUIRED BY COMPONENTS.
- 2. DISCHARGE PIPING SHALL BE 3/4" SCH. 80 PVC SOCKET WELD WITH VITON SEALS UNLESS OTHERWISE REQUIRED BY COMPONENTS.
- 3. ALL DIMENSIONS ARE IN INCHES AND ARE SHOWN FOR REFERENCE ONLY.
- 4. (10FT) 1/2" X 3/8" PVC NYLOBRAID SUCTION TUBING, P/N 7744988, TO BE SHIPPED LOOSE WITH SKID.