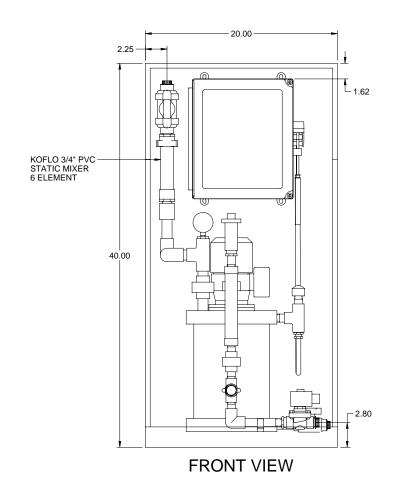

## PIPING SCHEMATIC

## NOTES:

- 1. ALL PIPING AND FITTINGS SHALL BE 1/2" SCH. 80 PVC SOCKET WELD WITH VITON SEALS UNLESS OTHERWISE REQUIRED BY COMPONENTS.
- 2. DISCHARGE PIPING SHALL BE 3/4" SCH. 80 PVC SOCKET WELD WITH VITON SEALS UNLESS OTHERWISE REQUIRED BY COMPONENTS.
- 3. ALL DIMENSIONS ARE IN INCHES AND ARE SHOWN FOR REFERENCE ONLY.
- 4. (10FT) 1/2" X 3/8" PVC NYLOBRAID SUCTION TUBING, P/N 7744988, TO BE SHIPPED LOOSE WITH SKID.