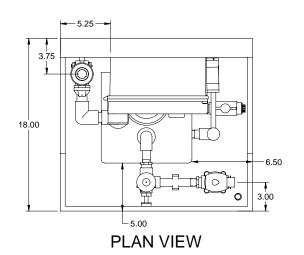

## PUMP LAYOUT

## NOTES:

- 1. ALL PIPING AND FITTINGS SHALL BE 1/2" SCH. 80 PVC SOCKET WELD WITH VITON SEALS UNLESS OTHERWISE REQUIRED BY COMPONENTS.
- 2. DISCHARGE PIPING SHALL BE 3/4" SCH. 80 PVC SOCKET WELD WITH VITON SEALS UNLESS OTHERWISE REQUIRED BY COMPONENTS.
- 3. ALL DIMENSIONS ARE IN INCHES AND ARE SHOWN FOR REFERENCE ONLY.
- 4. (10FT) 1/2" X 3/8" PVC NYLOBRAID SUCTION TUBING, P/N 7744988, TO BE SHIPPED LOOSE WITH SKID.