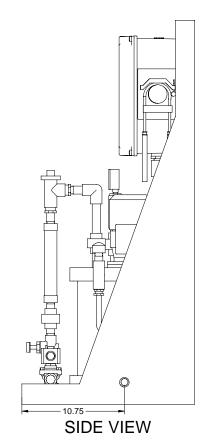

## PUMP LAYOUT

## NOTES:

- 1. ALL PIPING AND FITTINGS SHALL BE 1/2" SCH. 80 PVC SOCKET WELD WITH VITON SEALS UNLESS OTHERWISE REQUIRED BY COMPONENTS.
- 2. DISCHARGE PIPING SHALL BE 3/4" SCH. 80 PVC SOCKET WELD WITH VITON SEALS UNLESS OTHERWISE REQUIRED BY COMPONENTS.
- 3. ALL DIMENSIONS ARE IN INCHES AND ARE SHOWN FOR REFERENCE ONLY.
- 4. (10FT) 1/2" X 3/8" PVC NYLOBRAID SUCTION TUBING, P/N 7744988, TO BE SHIPPED LOOSE WITH SKID.