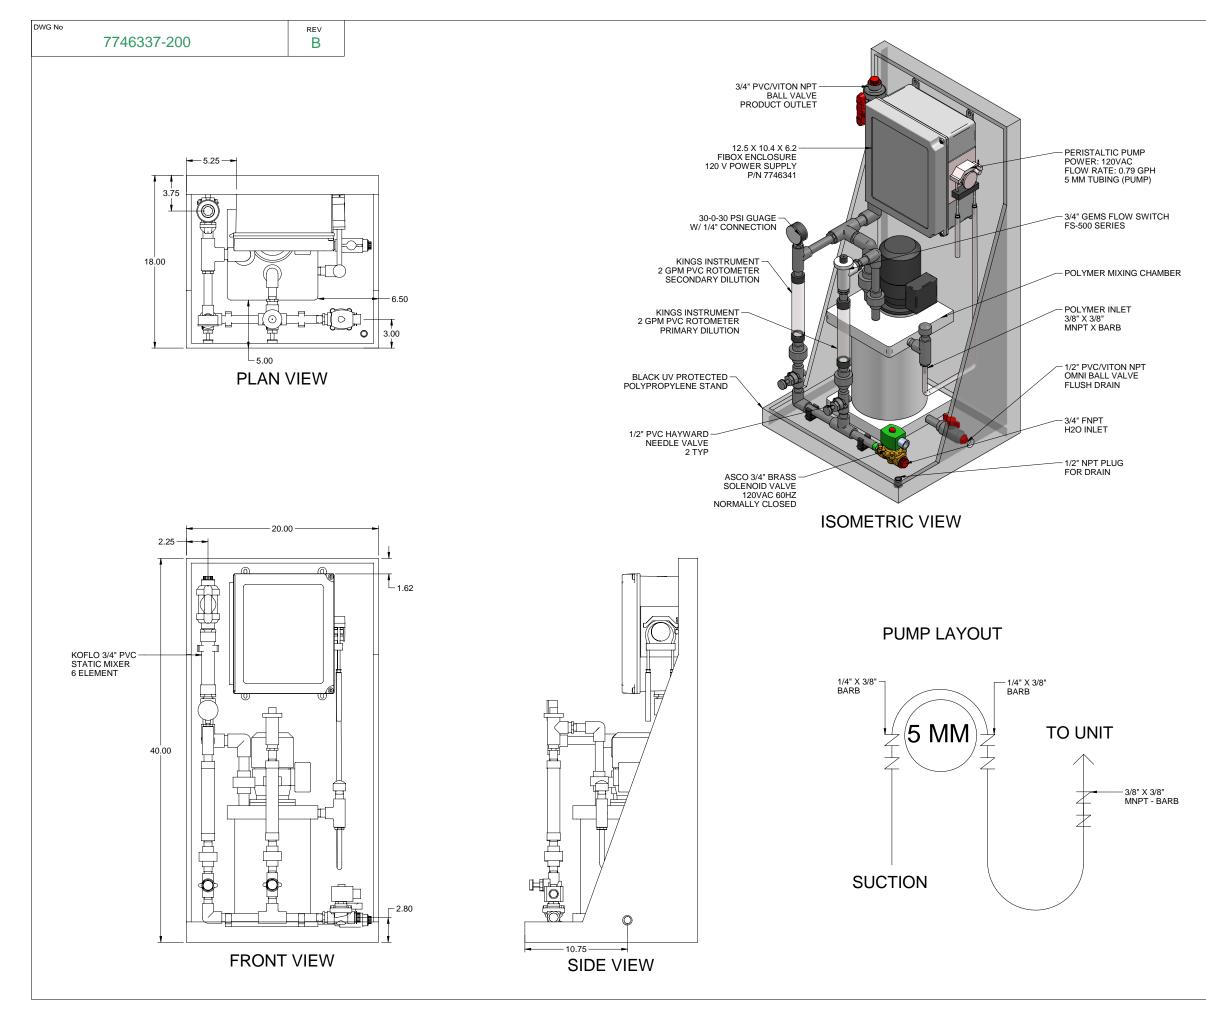

PIPING SCHEMATIC

## NOTES:

- 1. ALL PIPING AND FITTINGS SHALL BE 1/2" SCH. 80 PVC SOCKET WELD WITH VITON SEALS UNLESS OTHERWISE REQUIRED BY COMPONENTS.
- 2. DISCHARGE PIPING SHALL BE 3/4" SCH. 80 PVC SOCKET WELD WITH VITON SEALS UNLESS OTHERWISE REQUIRED BY COMPONENTS.
- 3. ALL DIMENSIONS ARE IN INCHES AND ARE SHOWN FOR REFERENCE ONLY.

| 4. (10FT) 1/2" X 3/8" PVC NYLOBRAID SUCTION TUBING, P/N 7744988 | З, |
|-----------------------------------------------------------------|----|
| TO BE SHIPPED LOOSE WITH SKID.                                  |    |