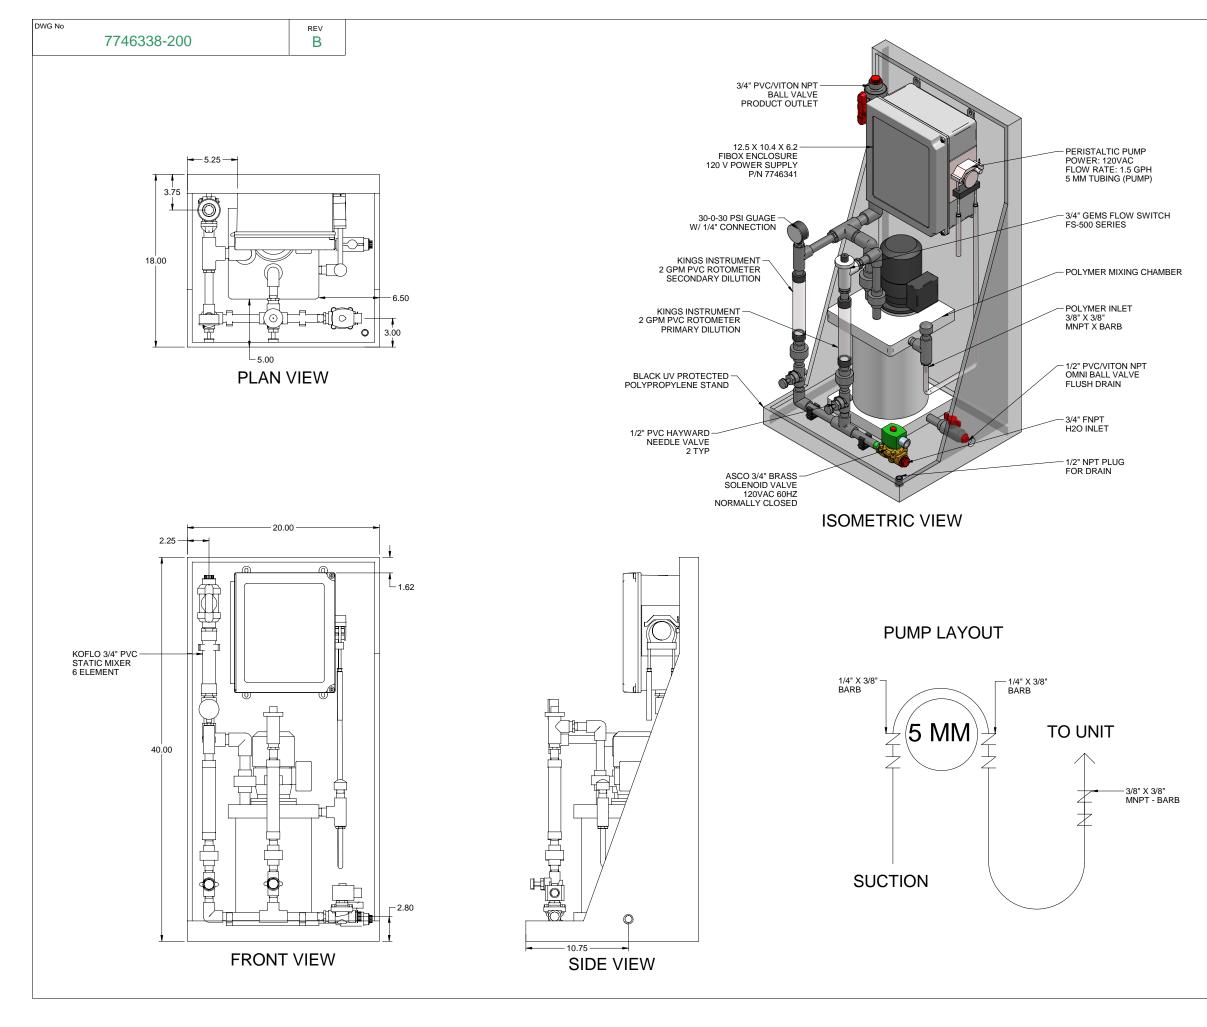

## NOTES:

- 1. ALL PIPING AND FITTINGS SHALL BE 1/2" SCH. 80 PVC SOCKET WELD WITH VITON SEALS UNLESS OTHERWISE REQUIRED BY COMPONENTS.
- 2. DISCHARGE PIPING SHALL BE 3/4" SCH. 80 PVC SOCKET WELD WITH VITON SEALS UNLESS OTHERWISE REQUIRED BY COMPONENTS.
- 3. ALL DIMENSIONS ARE IN INCHES AND ARE SHOWN FOR REFERENCE ONLY.

| 4. (10FT) 1/2" X 3/8" PVC NYLOBRAID SUCTION TUBING, P/N 7744988 | 8, |
|-----------------------------------------------------------------|----|
| TO BE SHIPPED LOOSE WITH SKID.                                  |    |