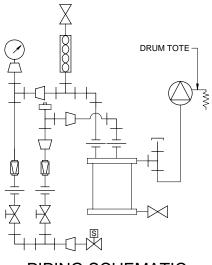

PIPING SCHEMATIC

## NOTES:

- 1. ALL PIPING AND FITTINGS SHALL BE 1/2" SCH. 80 PVC SOCKET WELD WITH VITON SEALS UNLESS OTHERWISE REQUIRED BY COMPONENTS.
- 2. DISCHARGE PIPING SHALL BE 3/4" SCH. 80 PVC SOCKET WELD WITH VITON SEALS UNLESS OTHERWISE REQUIRED BY COMPONENTS.
- 3. ALL DIMENSIONS ARE IN INCHES AND ARE SHOWN FOR REFERENCE ONLY.