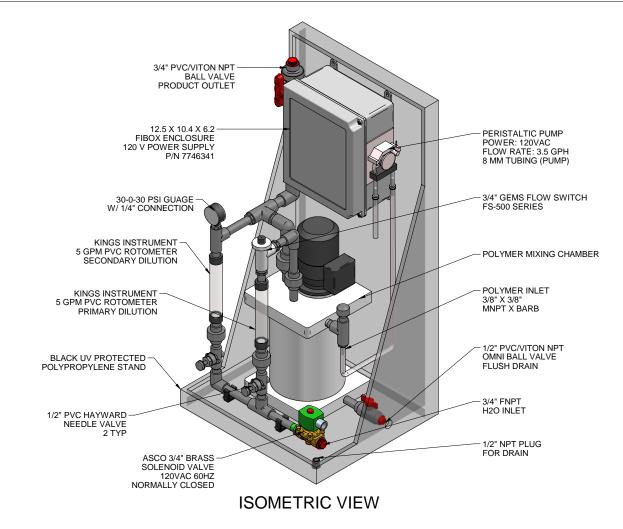

## PUMP LAYOUT

PIPING SCHEMATIC

## NOTES:

TITLE

- 1. ALL PIPING AND FITTINGS SHALL BE 1/2" SCH. 80 PVC SOCKET WELD WITH VITON SEALS UNLESS OTHERWISE REQUIRED BY COMPONENTS.
- 2. DISCHARGE PIPING SHALL BE 3/4" SCH. 80 PVC SOCKET WELD WITH VITON SEALS UNLESS OTHERWISE REQUIRED BY COMPONENTS.
- 3. ALL DIMENSIONS ARE IN INCHES AND ARE SHOWN FOR REFERENCE ONLY.
- 4. (10) FT 1/2" X 3/8" PVC NYLOBRAID SUCTION TUBING, P/N 7744988, TO BE SHIPPED LOOSE WITH SKID.

## CUSTOMER PROMINENT FLUID CONTROLS JOB No 7746340 PURCHASE ORDER NO

GENERAL ARRANGEMENT

THIS DRAWING IS THE PROPERTY OF PROMINENT FLUID CONTROLS INC. AND SHALL NOT BE COPIED OR TRANSFERRED WITHOUT THE WRITTEN CONSENT OF PROMINENT FLUID CONTROLS INC.