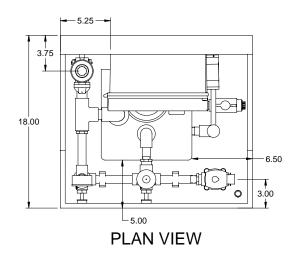

## PUMP LAYOUT

PIPING SCHEMATIC

## NOTES:

TITLE

- 1. ALL PIPING AND FITTINGS SHALL BE 1/2" SCH. 80 PVC SOCKET WELD WITH VITON SEALS UNLESS OTHERWISE REQUIRED BY COMPONENTS.
- 2. DISCHARGE PIPING SHALL BE 3/4" SCH. 80 PVC SOCKET WELD WITH VITON SEALS UNLESS OTHERWISE REQUIRED BY COMPONENTS.
- 3. ALL DIMENSIONS ARE IN INCHES AND ARE SHOWN FOR REFERENCE ONLY.
- 4. (10) FT 1/2" X 3/8" PVC NYLOBRAID SUCTION TUBING, P/N 7744988, TO BE SHIPPED LOOSE WITH SKID.

## CUSTOMER PROMINENT FLUID CONTROLS JOB No 7746340 PURCHASE ORDER NO

GENERAL ARRANGEMENT

THIS DRAWING IS THE PROPERTY OF PROMINENT FLUID CONTROLS INC. AND SHALL NOT BE COPIED OR TRANSFERRED WITHOUT THE WRITTEN CONSENT OF PROMINENT FLUID CONTROLS INC.