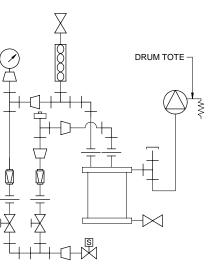

## PUMP LAYOUT

PIPING SCHEMATIC

## NOTES:

TITLE

- 1. ALL PIPING AND FITTINGS SHALL BE 1/2" SCH. 80 PVC SOCKET WELD WITH VITON SEALS UNLESS OTHERWISE REQUIRED BY COMPONENTS.
- 2. DISCHARGE PIPING SHALL BE 3/4" SCH. 80 PVC SOCKET WELD WITH VITON SEALS UNLESS OTHERWISE REQUIRED BY COMPONENTS.
- 3. ALL DIMENSIONS ARE IN INCHES AND ARE SHOWN FOR REFERENCE ONLY.
- 4. (10) FT 1/2" X 3/8" PVC NYLOBRAID SUCTION TUBING, P/N 7744988, TO BE SHIPPED LOOSE WITH SKID.

## CUSTOMER PROMINENT FLUID CONTROLS JOB No 7746340 PURCHASE ORDER NO

GENERAL ARRANGEMENT

THIS DRAWING IS THE PROPERTY OF PROMINENT FLUID CONTROLS INC. AND SHALL NOT BE COPIED OR TRANSFERRED WITHOUT THE WRITTEN CONSENT OF PROMINENT FLUID CONTROLS INC.