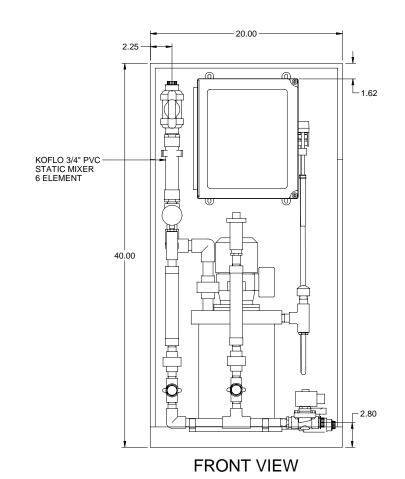

## PUMP LAYOUT

PIPING SCHEMATIC

## NOTES:

TITLE

- 1. ALL PIPING AND FITTINGS SHALL BE 1/2" SCH. 80 PVC SOCKET WELD WITH VITON SEALS UNLESS OTHERWISE REQUIRED BY COMPONENTS.
- 2. DISCHARGE PIPING SHALL BE 3/4" SCH. 80 PVC SOCKET WELD WITH VITON SEALS UNLESS OTHERWISE REQUIRED BY COMPONENTS.
- 3. ALL DIMENSIONS ARE IN INCHES AND ARE SHOWN FOR REFERENCE ONLY.
- 4. (10) FT 1/2" X 3/8" PVC NYLOBRAID SUCTION TUBING, P/N 7744988, TO BE SHIPPED LOOSE WITH SKID.

## CUSTOMER PROMINENT FLUID CONTROLS JOB No 7746340 PURCHASE ORDER NO

GENERAL ARRANGEMENT

THIS DRAWING IS THE PROPERTY OF PROMINENT FLUID CONTROLS INC. AND SHALL NOT BE COPIED OR TRANSFERRED WITHOUT THE WRITTEN CONSENT OF PROMINENT FLUID CONTROLS INC.