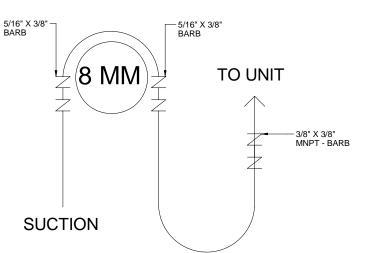

## NOTES:

TITLE

- 1. ALL PIPING AND FITTINGS SHALL BE 1/2" SCH. 80 PVC SOCKET WELD WITH VITON SEALS UNLESS OTHERWISE REQUIRED BY COMPONENTS.
- 2. DISCHARGE PIPING SHALL BE 3/4" SCH. 80 PVC SOCKET WELD WITH VITON SEALS UNLESS OTHERWISE REQUIRED BY COMPONENTS.
- 3. ALL DIMENSIONS ARE IN INCHES AND ARE SHOWN FOR REFERENCE ONLY.
- 4. (10) FT 1/2" X 3/8" PVC NYLOBRAID SUCTION TUBING, P/N 7744988, TO BE SHIPPED LOOSE WITH SKID.