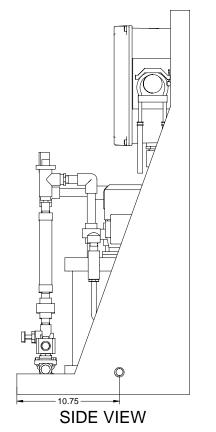

## PUMP LAYOUT

PIPING SCHEMATIC

## NOTES:

TITLE

- 1. ALL PIPING AND FITTINGS SHALL BE 1/2" SCH. 80 PVC SOCKET WELD WITH VITON SEALS UNLESS OTHERWISE REQUIRED BY COMPONENTS.
- 2. DISCHARGE PIPING SHALL BE 3/4" SCH. 80 PVC SOCKET WELD WITH VITON SEALS UNLESS OTHERWISE REQUIRED BY COMPONENTS.
- 3. ALL DIMENSIONS ARE IN INCHES AND ARE SHOWN FOR REFERENCE ONLY.
- 4. (10) FT 1/2" X 3/8" PVC NYLOBRAID SUCTION TUBING, P/N 7744988, TO BE SHIPPED LOOSE WITH SKID.

## CUSTOMER PROMINENT FLUID CONTROLS JOB No 7746340 PURCHASE ORDER NO

GENERAL ARRANGEMENT

THIS DRAWING IS THE PROPERTY OF PROMINENT FLUID CONTROLS INC. AND SHALL NOT BE COPIED OR TRANSFERRED WITHOUT THE WRITTEN CONSENT OF PROMINENT FLUID CONTROLS INC.