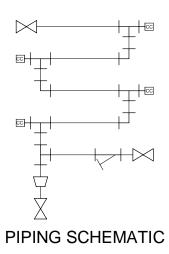

## NOTES:

- 1. ALL PIPING AND FITTINGS SHALL BE 1" SCH. 80 PVC SOCKET WELD WITH EPDM SEALS UNLESS OTHERWISE REQUIRED BY COMPONENTS.
- 2. COUPONS ARE NOT INCLUDED.
- 3. ALL DIMENSIONS ARE IN INCHES AND ARE SHOWN FOR REFERENCE ONLY.

(STANDARD COUPON RACKS)

JOB № 7746431 PURCHASE ORDER № N\A

CUSTOMER PROMINENT FLUID CONTROLS INC.

4 COUPON RACK 1" PVC BASIC GENERAL ARRANGEMENT

THIS DRAWING IS THE PROPERTY OF PROMINENT FLUID CONTROLS INC. AND SHALL NOT BE COPIED OR TRANSFERRED WITHOUT THE WRITTEN CONSENT OF PROMINENT FLUID CONTROLS INC.