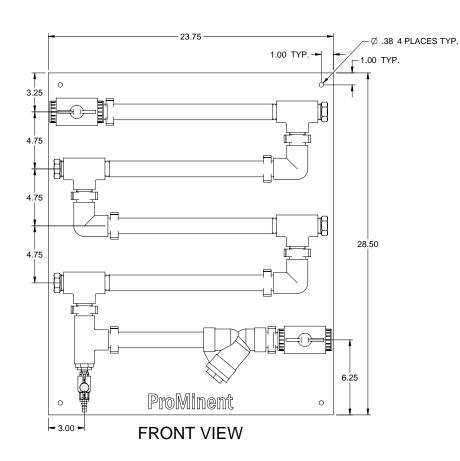

## NOTES:

- 1. ALL PIPING AND FITTINGS SHALL BE 1" SCH. 80 PVC SOCKET WELD WITH EPDM SEALS UNLESS OTHERWISE REQUIRED BY COMPONENTS.
- 2. COUPONS ARE NOT INCLUDED.
- 3. ALL DIMENSIONS ARE IN INCHES AND ARE SHOWN FOR REFERENCE ONLY.

(STANDARD COUPON RACKS)

JOB № 7746431 PURCHASE ORDER № N\A

CUSTOMER PROMINENT FLUID CONTROLS INC.

4 COUPON RACK 1" PVC BASIC GENERAL ARRANGEMENT

THIS DRAWING IS THE PROPERTY OF PROMINENT FLUID CONTROLS INC. AND SHALL NOT BE COPIED OR TRANSFERRED WITHOUT THE WRITTEN CONSENT OF PROMINENT FLUID CONTROLS INC.