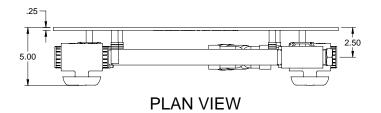

## NOTES:

- 1. ALL PIPING AND FITTINGS SHALL BE 1" SCH. 80 PVC SOCKET WELD WITH EPDM SEALS UNLESS OTHERWISE REQUIRED BY COMPONENTS.
- 2. COUPONS ARE NOT INCLUDED.
- 3. ALL DIMENSIONS ARE IN INCHES AND ARE SHOWN FOR REFERENCE ONLY.

(STANDARD COUPON RACKS)

JOB № 7746431 PURCHASE ORDER № N\A

CUSTOMER PROMINENT FLUID CONTROLS INC.

4 COUPON RACK 1" PVC BASIC GENERAL ARRANGEMENT

THIS DRAWING IS THE PROPERTY OF PROMINENT FLUID CONTROLS INC. AND SHALL NOT BE COPIED OR TRANSFERRED WITHOUT THE WRITTEN CONSENT OF PROMINENT FLUID CONTROLS INC.