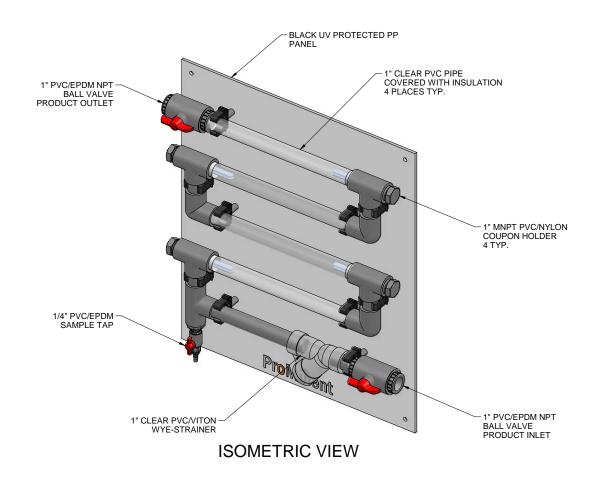

## NOTES:

- 1. ALL PIPING AND FITTINGS SHALL BE 1" SCH. 80 PVC SOCKET WELD WITH EPDM SEALS UNLESS OTHERWISE REQUIRED BY COMPONENTS.
- 2. COUPONS ARE NOT INCLUDED.
- 3. ALL DIMENSIONS ARE IN INCHES AND ARE SHOWN FOR REFERENCE ONLY.

(STANDARD COUPON RACKS)

JOB № 7746431 PURCHASE ORDER № N\A

CUSTOMER PROMINENT FLUID CONTROLS INC.

4 COUPON RACK 1" PVC BASIC GENERAL ARRANGEMENT

THIS DRAWING IS THE PROPERTY OF PROMINENT FLUID CONTROLS INC. AND SHALL NOT BE COPIED OR TRANSFERRED WITHOUT THE WRITTEN CONSENT OF PROMINENT FLUID CONTROLS INC.