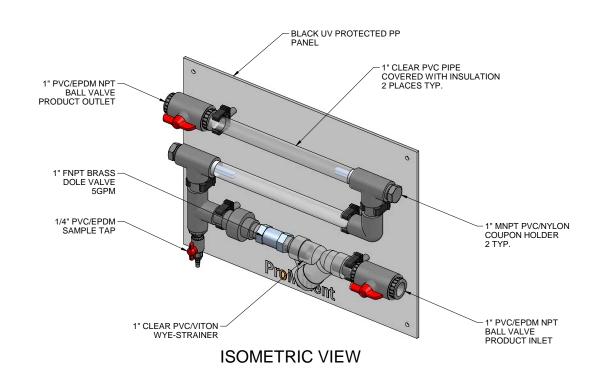

CUSTOMER PROMINENT FLUID CONTROLS INC.
(STANDARD COUPON RACKS)

2 COUPON RACK 1" PVC OPTION 1 DOLE

VALVE GENERAL ARRANGEMENT

PURCHASE ORDER No

THIS DRAWING IS THE PROPERTY OF PROMINENT FLUID CONTROLS INC. AND SHALL NOT BE COPIED OR TRANSFERRED WITHOUT THE WRITTEN CONSENT OF PROMINENT FLUID CONTROLS INC.

## NOTES:

- 1. ALL PIPING AND FITTINGS SHALL BE 1" SCH. 80 PVC SOCKET WELD WITH EPDM SEALS UNLESS OTHERWISE REQUIRED BY COMPONENTS.
- 2. COUPONS ARE NOT INCLUDED.
- 3. ALL DIMENSIONS ARE IN INCHES AND ARE SHOWN FOR REFERENCE ONLY.