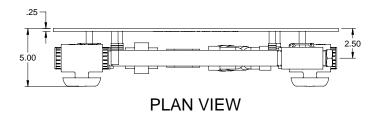

## NOTES:

- 1. ALL PIPING AND FITTINGS SHALL BE 1" SCH. 80 PVC SOCKET WELD WITH EPDM SEALS UNLESS OTHERWISE REQUIRED BY COMPONENTS.
- 2. COUPONS ARE NOT INCLUDED.
- 3. ALL DIMENSIONS ARE IN INCHES AND ARE SHOWN FOR REFERENCE ONLY.