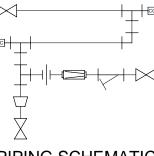

## PIPING SCHEMATIC

## NOTES:

- 1. ALL PIPING AND FITTINGS SHALL BE 1" SCH. 80 PVC SOCKET WELD WITH EPDM SEALS UNLESS OTHERWISE REQUIRED BY COMPONENTS.
- 2. COUPONS ARE NOT INCLUDED.
- 3. ALL DIMENSIONS ARE IN INCHES AND ARE SHOWN FOR REFERENCE ONLY.