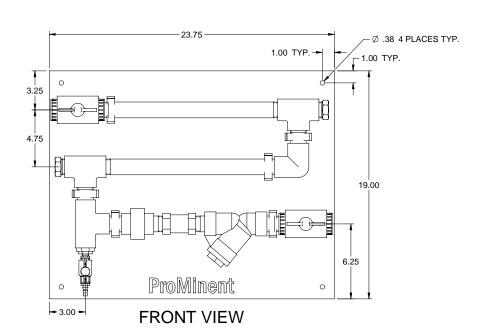

## NOTES:

- 1. ALL PIPING AND FITTINGS SHALL BE 1" SCH. 80 PVC SOCKET WELD WITH EPDM SEALS UNLESS OTHERWISE REQUIRED BY COMPONENTS.
- 2. COUPONS ARE NOT INCLUDED.
- 3. ALL DIMENSIONS ARE IN INCHES AND ARE SHOWN FOR REFERENCE ONLY.