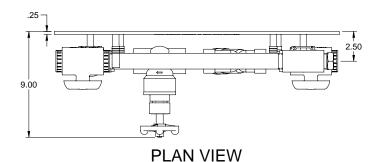

## NOTES:

- 1. ALL PIPING AND FITTINGS SHALL BE 1" SCH. 80 PVC SOCKET WELD WITH EPDM SEALS UNLESS OTHERWISE REQUIRED BY COMPONENTS.
- 2. COUPONS ARE NOT INCLUDED.
- 3. ALL DIMENSIONS ARE IN INCHES AND ARE SHOWN FOR REFERENCE ONLY.