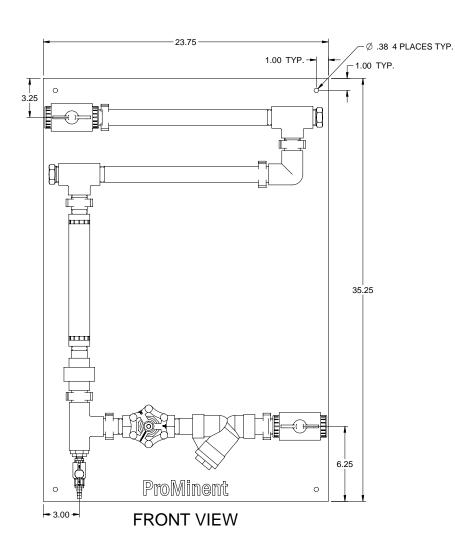

## NOTES:

- 1. ALL PIPING AND FITTINGS SHALL BE 1" SCH. 80 PVC SOCKET WELD WITH EPDM SEALS UNLESS OTHERWISE REQUIRED BY COMPONENTS.
- 2. COUPONS ARE NOT INCLUDED.
- 3. ALL DIMENSIONS ARE IN INCHES AND ARE SHOWN FOR REFERENCE ONLY.