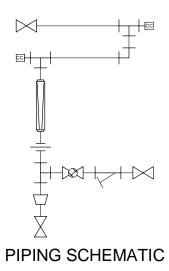

## NOTES:

- 1. ALL PIPING AND FITTINGS SHALL BE 1" SCH. 80 PVC SOCKET WELD WITH EPDM SEALS UNLESS OTHERWISE REQUIRED BY COMPONENTS.
- 2. COUPONS ARE NOT INCLUDED.
- 3. ALL DIMENSIONS ARE IN INCHES AND ARE SHOWN FOR REFERENCE ONLY.