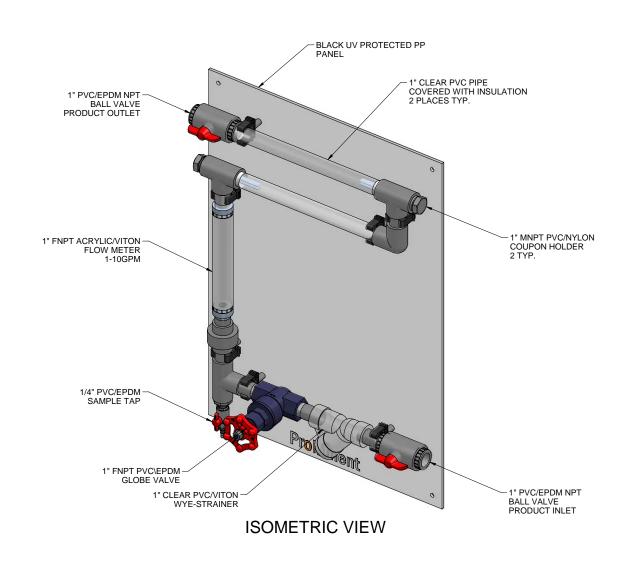

## NOTES:

- 1. ALL PIPING AND FITTINGS SHALL BE 1" SCH. 80 PVC SOCKET WELD WITH EPDM SEALS UNLESS OTHERWISE REQUIRED BY COMPONENTS.
- 2. COUPONS ARE NOT INCLUDED.
- 3. ALL DIMENSIONS ARE IN INCHES AND ARE SHOWN FOR REFERENCE ONLY.

CUSTOMER PROMINENT FLUID CONTROLS INC. (STANDARD COUPON RACKS) JOB No 7746434 PURCHASE ORDER No

TITLE 2 COUPON RACK 1" PVC OPTION 2 ROTOMETER GENERAL ARRANGEMENT

PITTSBURGH, PA USA

ENGINEERS SEAL

WWW.PROMINENT.US