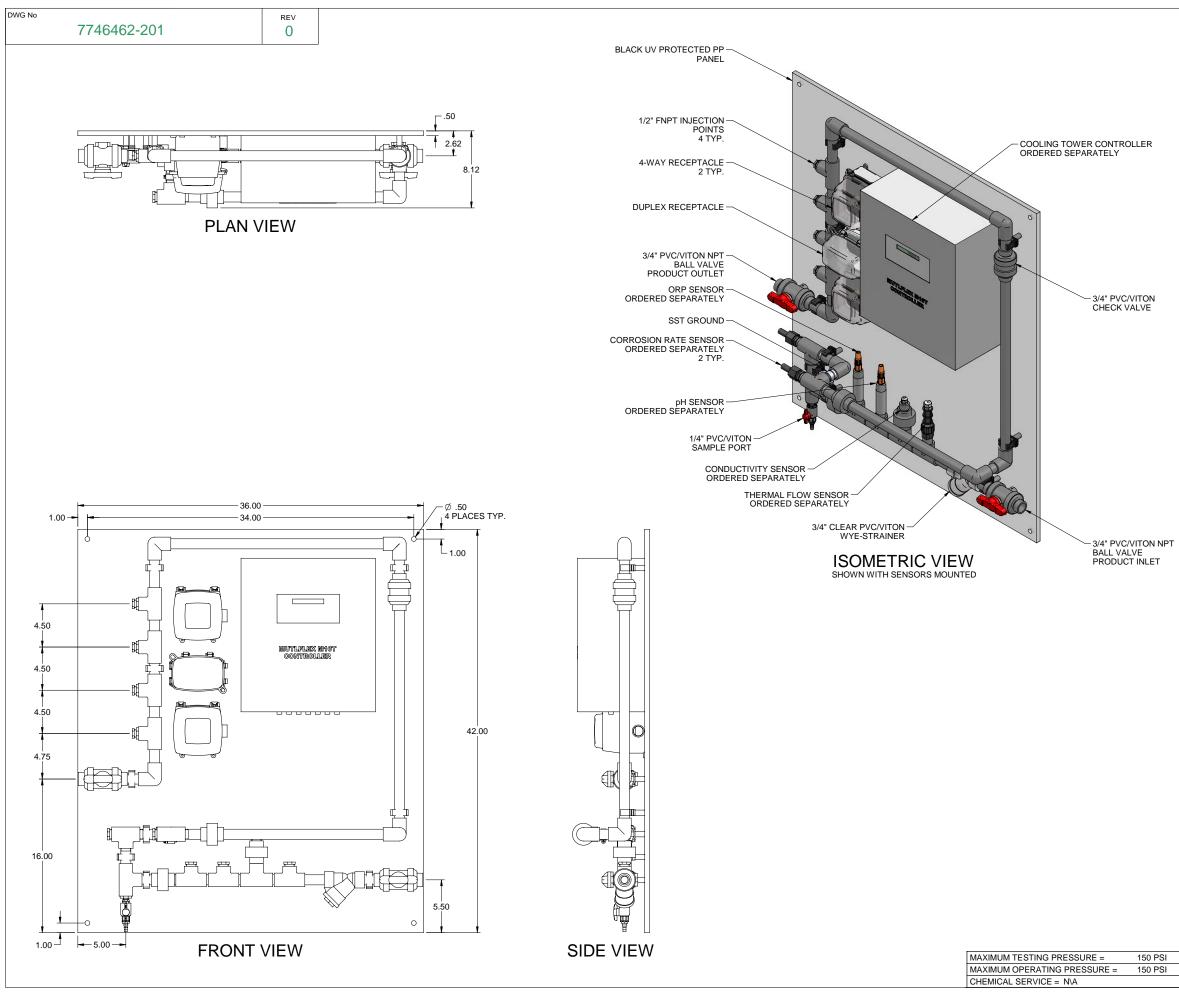

## NOTES:

- 1. ALL PIPING AND FITTINGS SHALL BE 3/4" SCH. 80 PVC SOCKET WELD WITH VITON SEALS UNLESS OTHERWISE REQUIRED BY COMPONENTS.
- 2. CONTROLLER AND SENSORS ARE TO BE ORDERED SEPARATELY PER SALES ORDER.
- 3. ALL DIMENSIONS ARE IN INCHES AND ARE SHOWN FOR REFERENCE ONLY.

|                                                                                                                                                                      |          |                                                                                                                                    |               |                                                                                                                                             |         |         |      | _   |
|----------------------------------------------------------------------------------------------------------------------------------------------------------------------|----------|------------------------------------------------------------------------------------------------------------------------------------|---------------|---------------------------------------------------------------------------------------------------------------------------------------------|---------|---------|------|-----|
|                                                                                                                                                                      |          |                                                                                                                                    |               |                                                                                                                                             |         |         |      |     |
|                                                                                                                                                                      |          |                                                                                                                                    |               |                                                                                                                                             |         |         |      |     |
| 0                                                                                                                                                                    | 10/07/09 | FIRST ISSUE                                                                                                                        |               |                                                                                                                                             | GJS     |         |      |     |
| REV                                                                                                                                                                  | DATE     | DESCRIPTION                                                                                                                        |               |                                                                                                                                             |         | BY      | APPD | REV |
| REVISIONS                                                                                                                                                            |          |                                                                                                                                    |               |                                                                                                                                             |         |         |      |     |
| CUSTOMER PROMINENT FLUID CONTROLS INC.                                                                                                                               |          |                                                                                                                                    |               |                                                                                                                                             |         |         |      |     |
| (SINGLE TOWER COOLING PANEL)                                                                                                                                         |          |                                                                                                                                    |               |                                                                                                                                             |         |         |      |     |
| JOB                                                                                                                                                                  | No       | 7746462                                                                                                                            | PURCHASE O    | RDER                                                                                                                                        | No      | N\      | Á    |     |
| TITLE SINGLE TOWER COOLING BASIC PANEL RH                                                                                                                            |          |                                                                                                                                    |               |                                                                                                                                             |         |         |      |     |
| IN/OUT OPP SIDE GENERAL ARRANGEMENT                                                                                                                                  |          |                                                                                                                                    |               |                                                                                                                                             |         |         |      |     |
| THIS DRAWING IS THE PROPERTY OF PROMINENT FLUID CONTROLS INC. AND SHALL NOT BE COPIED OR<br>TRANSFERRED WITHOUT THE WRITTEN CONSENT OF PROMINENT FLUID CONTROLS INC. |          |                                                                                                                                    |               |                                                                                                                                             |         |         |      |     |
|                                                                                                                                                                      |          |                                                                                                                                    |               |                                                                                                                                             |         |         |      |     |
|                                                                                                                                                                      |          | ProMinent <sup>®</sup><br><u>ProMinent</u>                                                                                         |               |                                                                                                                                             |         |         |      |     |
|                                                                                                                                                                      |          | PITTS                                                                                                                              | BURGH, PA USA | V                                                                                                                                           | WWW.PRO | MINENT. | JS   |     |
|                                                                                                                                                                      |          | PROMINENT FLUID CONTROLS LTD.<br>490 SOUTHGATE DRIVE.<br>GUELPH, ONTARIO, CANADA<br>N1H 6J3<br>TEL. 519 836 5692 FAX. 519 836 5226 |               | PROMINENT FLUID CONTROLS INC.<br>RIDC PARK WEST<br>136 INDUSTRY DRIVE,<br>PITTSBURGH P.A., USA. 15275<br>TEL 412 787 2484 FAX. 412 787 0704 |         |         |      |     |
|                                                                                                                                                                      |          | DESIGNED GJS APPROVED                                                                                                              |               |                                                                                                                                             | 1700.11 | 2101010 |      |     |
|                                                                                                                                                                      |          | DRAWN                                                                                                                              | GJS           | SCALE N.T.S.                                                                                                                                |         |         |      |     |
|                                                                                                                                                                      |          | CHECKED                                                                                                                            | JMS           | DAT                                                                                                                                         | E       | 10/07/  | 09   |     |
| DWG No                                                                                                                                                               |          |                                                                                                                                    |               |                                                                                                                                             | REV     |         | PAGE | Ξ   |
| 7746462-201                                                                                                                                                          |          |                                                                                                                                    |               |                                                                                                                                             | 0       |         | 1/1  |     |