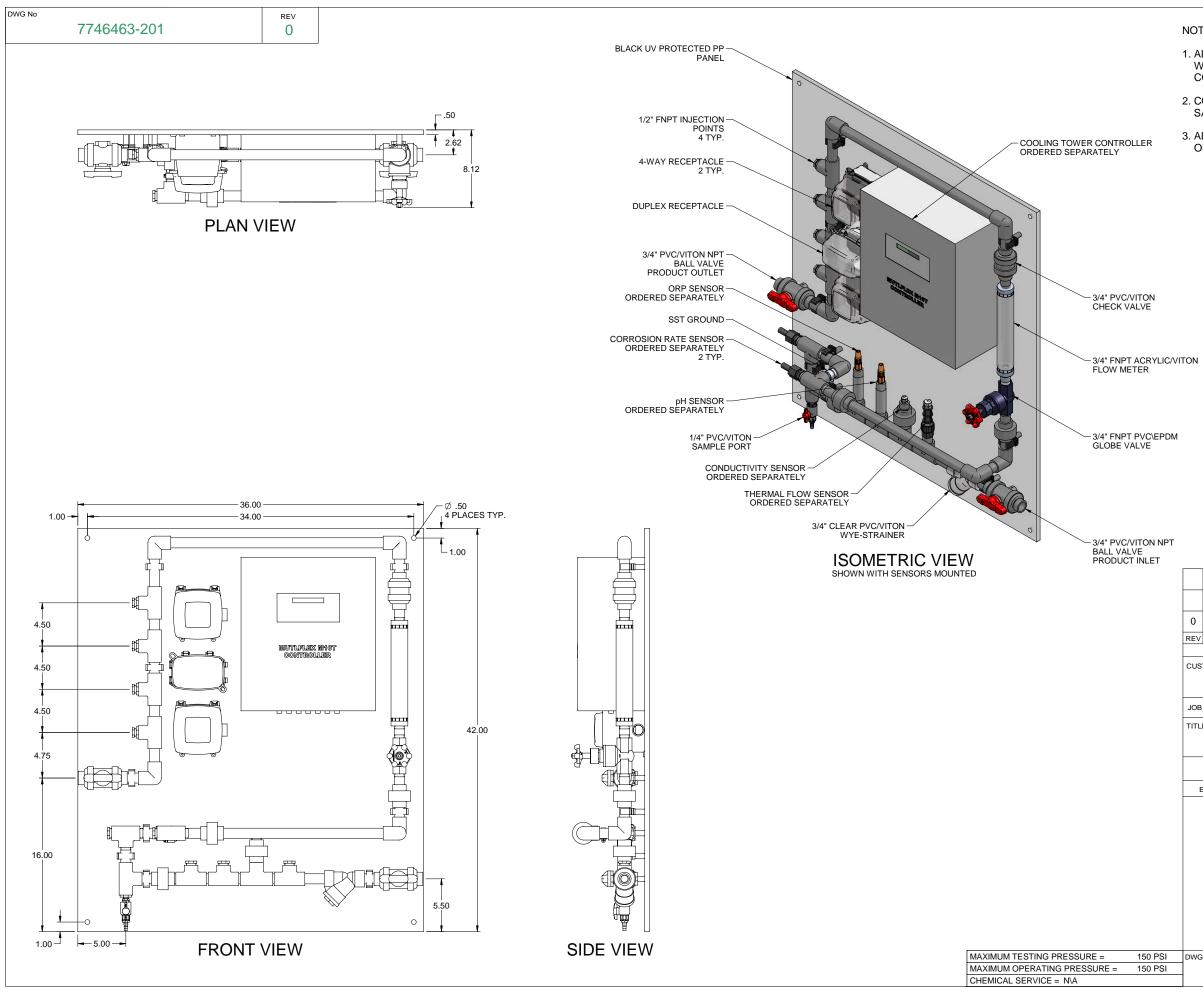

## NOTES:

- 1. ALL PIPING AND FITTINGS SHALL BE 3/4" SCH. 80 PVC SOCKET WELD WITH VITON SEALS UNLESS OTHERWISE REQUIRED BY COMPONENTS.
- 2. CONTROLLER AND SENSORS ARE TO BE ORDERED SEPARATELY PER SALES ORDER.
- 3. ALL DIMENSIONS ARE IN INCHES AND ARE SHOWN FOR REFERENCE ONLY.

| 0          | 10/07/09      | FIRST ISSUE                                                                                     |                        |                                                                                                       |       | GJS       |             |     |
|------------|---------------|-------------------------------------------------------------------------------------------------|------------------------|-------------------------------------------------------------------------------------------------------|-------|-----------|-------------|-----|
| REV        | DATE          | DESCRIPTION                                                                                     |                        |                                                                                                       |       | BY        | APPD        | REV |
|            |               |                                                                                                 | REVISIONS              |                                                                                                       |       |           |             |     |
| CUST       | OMER PROM     | лілелт ғ                                                                                        | FLUID CO               | NT                                                                                                    | ROLS  | S INC     | С.          |     |
|            | (SINC         | GLE TOW                                                                                         | /ER COOI               | LIN                                                                                                   | IG PA | NEL       | .)          |     |
| JOB 1      | No            | 7746463 PURCHASE O                                                                              |                        |                                                                                                       |       |           |             |     |
| TITLE      | SINGLE        | TOWER                                                                                           | COOLING                | FU                                                                                                    |       | NFI       | RH          |     |
|            |               |                                                                                                 | GENERAL                |                                                                                                       |       |           |             |     |
|            |               |                                                                                                 |                        |                                                                                                       |       | -         |             |     |
|            |               |                                                                                                 | ITEN CONSENT OF PROMIN |                                                                                                       |       |           |             |     |
| 1 <u>3</u> | NGINEERS SEAL | ProMinent <sup>®</sup><br><u>ProMinent</u>                                                      |                        |                                                                                                       |       |           |             |     |
|            |               | PITTSBURGH, PA USA WWW.PROI                                                                     |                        |                                                                                                       |       | MINENT US |             |     |
|            |               | PROMINENT FLUID CONTROLS LTD.<br>490 SOUTHGATE DRIVE.<br>GUELPH, ONTARIO, CANADA<br>N1H 6J3     |                        | PROMINENT FLUID CONTROLS INC.<br>RIDC PARK WEST<br>136 INDUSTRY DRIVE,<br>PITTSBURGH P.A., USA. 15275 |       |           |             |     |
|            |               | TEL. 519 836 5692 FAX. 519 836 5226 TEL. 412 787 2484 FAX. 412 787 0704   DESIGNED GJS APPROVED |                        |                                                                                                       |       |           |             | )4  |
|            |               | DRAWN                                                                                           |                        |                                                                                                       |       |           |             |     |
|            |               | CHECKED                                                                                         | JMS                    | DAT                                                                                                   | E     | 10/07/    |             |     |
| DWG        |               | 6463-201                                                                                        |                        |                                                                                                       | REV   |           | PAGE<br>1/1 | -   |