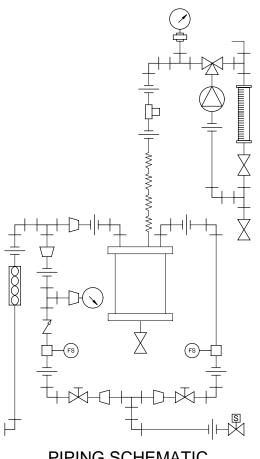

**PIPING SCHEMATIC** 

| Α                                                                                                                                                                    | 03/11/10 | PUMP WAS DLTA1020PVT4600UD4030EN0                                                                                                     |            |                                                                                                                                             | GJS    |      |      |  |
|----------------------------------------------------------------------------------------------------------------------------------------------------------------------|----------|---------------------------------------------------------------------------------------------------------------------------------------|------------|---------------------------------------------------------------------------------------------------------------------------------------------|--------|------|------|--|
| 0                                                                                                                                                                    | 02/03/10 | FIRST ISSUE                                                                                                                           |            |                                                                                                                                             | GJS    |      |      |  |
| REV                                                                                                                                                                  | DATE     | DESCRIPTION                                                                                                                           |            |                                                                                                                                             | BY     | APPD | REVD |  |
| REVISIONS                                                                                                                                                            |          |                                                                                                                                       |            |                                                                                                                                             |        |      |      |  |
| CUSTOMER PROMINENT FLUID CONTROLS INC.                                                                                                                               |          |                                                                                                                                       |            |                                                                                                                                             |        |      |      |  |
| (PROMIX M SYSTEM)                                                                                                                                                    |          |                                                                                                                                       |            |                                                                                                                                             |        |      |      |  |
| JOB N                                                                                                                                                                | ٩o       | 7746543                                                                                                                               | PURCHASE C | PURCHASE ORDER No                                                                                                                           |        | N\A  |      |  |
| TITLE PROMIX M 0-300X2-2.4DB SYSTEM SKID                                                                                                                             |          |                                                                                                                                       |            |                                                                                                                                             |        |      |      |  |
| GENERAL ARRANGEMENT                                                                                                                                                  |          |                                                                                                                                       |            |                                                                                                                                             |        |      |      |  |
| THIS DRAWING IS THE PROPERTY OF PROMINENT FLUID CONTROLS INC. AND SHALL NOT BE COPIED OR<br>TRANSFERRED WITHOUT THE WRITTEN CONSENT OF PROMINENT FLUID CONTROLS INC. |          |                                                                                                                                       |            |                                                                                                                                             |        |      |      |  |
| ENGINEERS SEAL ProMinent® ProMinent® THE PROMINENT GROUP OF COMPANIES                                                                                                |          |                                                                                                                                       |            |                                                                                                                                             |        |      |      |  |
|                                                                                                                                                                      |          | PITTSBURGH, PA USA WWW.PRC                                                                                                            |            | MINENT.US                                                                                                                                   |        |      |      |  |
|                                                                                                                                                                      |          | PROMINENT FLUID CONTROLS LTD.<br>490 SOUTHGATE DRIVE.<br>GUELPH, ONTARIO, CANADA<br>N1H 6J3<br>TEL. 519 836 5692<br>FAX. 519 836 5226 |            | PROMINENT FLUID CONTROLS INC.<br>RIDC PARK WEST<br>136 INDUSTRY DRIVE,<br>PITTSBURGH P.A., USA. 15275<br>TEL 412 787 2484 FAX. 412 787 0704 |        |      |      |  |
|                                                                                                                                                                      |          | DESIGNED GJS APPROVED                                                                                                                 |            | -                                                                                                                                           |        |      |      |  |
|                                                                                                                                                                      |          | DRAWN GJS SCALE                                                                                                                       |            | N.T.S.                                                                                                                                      |        |      |      |  |
|                                                                                                                                                                      |          | CHECKED                                                                                                                               | JMS        | DATE                                                                                                                                        | 02/03/ |      |      |  |
| DWG I                                                                                                                                                                |          | 16543-200                                                                                                                             |            | REV                                                                                                                                         |        | PAGE | -    |  |
|                                                                                                                                                                      | //2      | +0043-200                                                                                                                             | _          | A                                                                                                                                           |        | 1/1  |      |  |
|                                                                                                                                                                      |          |                                                                                                                                       |            |                                                                                                                                             |        |      |      |  |