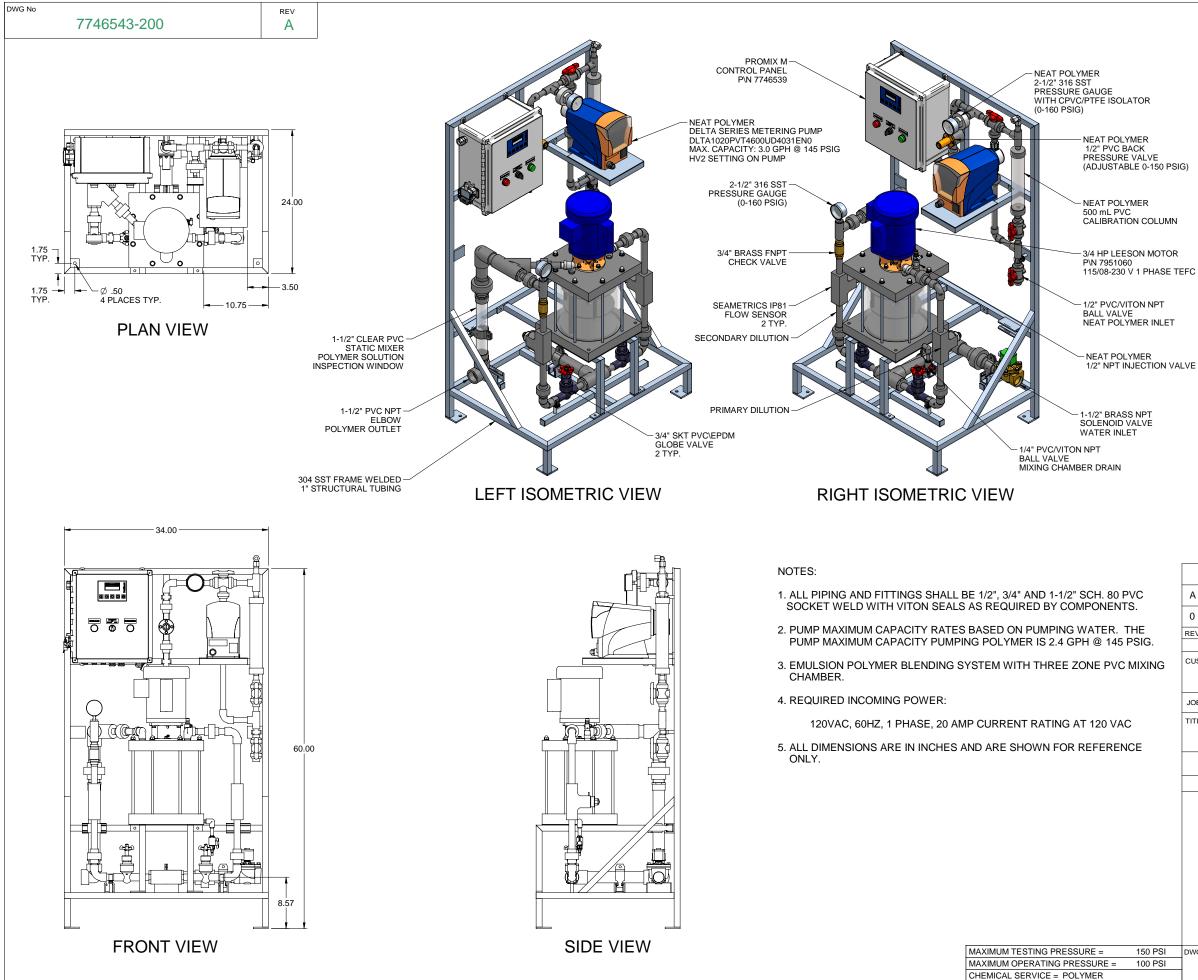

**PIPING SCHEMATIC** 

| Α                                                                                                                                                                    | 03/11/10 | PUMP WAS DLTA1020PVT4600UD4030EN0                                                                                                     |            |                                                                                                                                             | GJS    |      |      |  |
|----------------------------------------------------------------------------------------------------------------------------------------------------------------------|----------|---------------------------------------------------------------------------------------------------------------------------------------|------------|---------------------------------------------------------------------------------------------------------------------------------------------|--------|------|------|--|
| 0                                                                                                                                                                    | 02/03/10 | FIRST ISSUE                                                                                                                           |            |                                                                                                                                             | GJS    |      |      |  |
| REV                                                                                                                                                                  | DATE     | DESCRIPTION                                                                                                                           |            |                                                                                                                                             | BY     | APPD | REVD |  |
| REVISIONS                                                                                                                                                            |          |                                                                                                                                       |            |                                                                                                                                             |        |      |      |  |
| CUSTOMER PROMINENT FLUID CONTROLS INC.                                                                                                                               |          |                                                                                                                                       |            |                                                                                                                                             |        |      |      |  |
| (PROMIX M SYSTEM)                                                                                                                                                    |          |                                                                                                                                       |            |                                                                                                                                             |        |      |      |  |
| JOB N                                                                                                                                                                | ٩o       | 7746543                                                                                                                               | PURCHASE C | PURCHASE ORDER No                                                                                                                           |        | N\A  |      |  |
| TITLE PROMIX M 0-300X2-2.4DB SYSTEM SKID                                                                                                                             |          |                                                                                                                                       |            |                                                                                                                                             |        |      |      |  |
| GENERAL ARRANGEMENT                                                                                                                                                  |          |                                                                                                                                       |            |                                                                                                                                             |        |      |      |  |
| THIS DRAWING IS THE PROPERTY OF PROMINENT FLUID CONTROLS INC. AND SHALL NOT BE COPIED OR<br>TRANSFERRED WITHOUT THE WRITTEN CONSENT OF PROMINENT FLUID CONTROLS INC. |          |                                                                                                                                       |            |                                                                                                                                             |        |      |      |  |
| ENGINEERS SEAL ProMinent® ProMinent® THE PROMINENT GROUP OF COMPANIES                                                                                                |          |                                                                                                                                       |            |                                                                                                                                             |        |      |      |  |
|                                                                                                                                                                      |          | PITTSBURGH, PA USA WWW.PRC                                                                                                            |            | MINENT.US                                                                                                                                   |        |      |      |  |
|                                                                                                                                                                      |          | PROMINENT FLUID CONTROLS LTD.<br>490 SOUTHGATE DRIVE.<br>GUELPH, ONTARIO, CANADA<br>N1H 6J3<br>TEL. 519 836 5692<br>FAX. 519 836 5226 |            | PROMINENT FLUID CONTROLS INC.<br>RIDC PARK WEST<br>136 INDUSTRY DRIVE,<br>PITTSBURGH P.A., USA. 15275<br>TEL 412 787 2484 FAX. 412 787 0704 |        |      |      |  |
|                                                                                                                                                                      |          | DESIGNED GJS APPROVED                                                                                                                 |            | -                                                                                                                                           |        |      |      |  |
|                                                                                                                                                                      |          | DRAWN GJS SCALE                                                                                                                       |            | N.T.S.                                                                                                                                      |        |      |      |  |
|                                                                                                                                                                      |          | CHECKED                                                                                                                               | JMS        | DATE                                                                                                                                        | 02/03/ |      |      |  |
| DWG I                                                                                                                                                                |          | 16543-200                                                                                                                             |            | REV                                                                                                                                         |        | PAGE | -    |  |
|                                                                                                                                                                      | //2      | +0043-200                                                                                                                             | _          | A                                                                                                                                           |        | 1/1  |      |  |
|                                                                                                                                                                      |          |                                                                                                                                       |            |                                                                                                                                             |        |      |      |  |