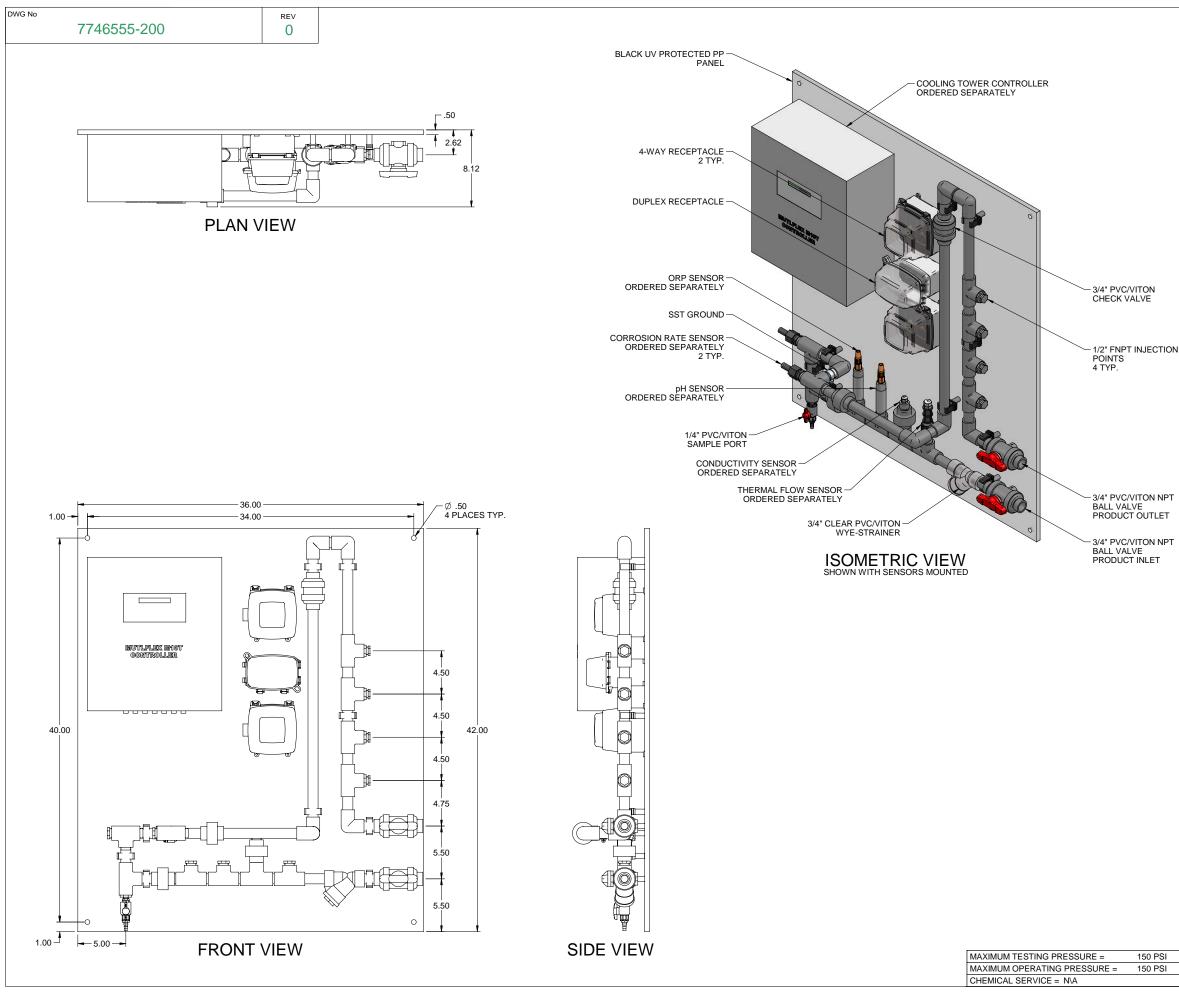

## NOTES:

- 1. ALL PIPING AND FITTINGS SHALL BE 3/4" SCH. 80 PVC SOCKET WELD WITH VITON SEALS UNLESS OTHERWISE REQUIRED BY COMPONENTS.
- 2. CONTROLLER AND SENSORS ARE TO BE ORDERED SEPARATELY PER SALES ORDER.
- 3. ALL DIMENSIONS ARE IN INCHES AND ARE SHOWN FOR REFERENCE ONLY.

| ION |
|-----|
|     |

|                                                                                          |          |                                                       |               |                               |                                       |                        |           | _    |  |
|------------------------------------------------------------------------------------------|----------|-------------------------------------------------------|---------------|-------------------------------|---------------------------------------|------------------------|-----------|------|--|
|                                                                                          |          |                                                       |               |                               |                                       |                        |           |      |  |
|                                                                                          |          |                                                       |               |                               |                                       |                        |           |      |  |
| 0                                                                                        | 02/12/10 | FIRST ISSUE                                           |               |                               |                                       | GJS                    |           |      |  |
| REV                                                                                      | DATE     | DESCRIPTION                                           |               |                               |                                       | BY                     | APPD      | REVD |  |
|                                                                                          |          |                                                       | REVISIONS     |                               |                                       |                        |           |      |  |
| CUSTOMER PROMINENT FLUID CONTROLS INC.                                                   |          |                                                       |               |                               |                                       |                        |           |      |  |
| (SINGLE TOWER COOLING PANEL)                                                             |          |                                                       |               |                               |                                       |                        |           |      |  |
| JOB                                                                                      |          | 7746555 PURCHASE O                                    |               |                               |                                       |                        |           |      |  |
| TITLE                                                                                    | SINGLE   | TOWER                                                 |               | 3AS                           | SIC PA                                | NFI                    | RF        | 4    |  |
| IN/OUT SAME SIDE GENERAL ARRANGEMENT                                                     |          |                                                       |               |                               |                                       |                        |           |      |  |
| THIS DRAWING IS THE PROPERTY OF PROMINENT FLUID CONTROLS INC. AND SHALL NOT BE COPIED OR |          |                                                       |               |                               |                                       |                        |           |      |  |
| TRANSFERED WITHOUT THE WRITTEN CONSENT OF PROMINENT FLUID CONTROLS INC.                  |          |                                                       |               |                               |                                       |                        |           |      |  |
| engineers seal <b>ProMinent</b> ®                                                        |          |                                                       |               |                               |                                       |                        |           |      |  |
|                                                                                          |          | hfo                                                   | Pro           | )ľ                            | viir                                  | <b>1e</b>              | ni        | Ŭ    |  |
|                                                                                          |          | ProMinent THE PROMINENT GROUP OF COMPANIES            |               |                               |                                       |                        |           |      |  |
|                                                                                          |          | Provinent                                             |               |                               |                                       |                        |           |      |  |
|                                                                                          |          | PITTS                                                 | BURGH, PA USA | <u>۱</u>                      | WWW.PROM                              | /INENT.                | JS        |      |  |
|                                                                                          |          | PROMINENT FLUID CONTROLS LTD.                         |               | PROMINENT FLUID CONTROLS INC. |                                       |                        |           |      |  |
|                                                                                          |          |                                                       |               |                               | RIDC PARK WEST<br>136 INDUSTRY DRIVE. |                        |           |      |  |
|                                                                                          |          |                                                       |               |                               |                                       | BURGH P.A., USA, 15275 |           |      |  |
|                                                                                          |          | TEL. 519 836 5692 FAX. 519 836 5226 TEL. 412 787 2484 |               |                               |                                       | 1                      | 2 787 070 | 4    |  |
|                                                                                          |          | DESIGNED GJS APPROVED                                 |               |                               |                                       |                        |           |      |  |
|                                                                                          |          | DRAWN                                                 | GJS           | SCALE N.T.S.                  |                                       |                        |           |      |  |
|                                                                                          |          | CHECKED                                               | JMS           | DAT                           | E                                     | 02/12/                 | 10        |      |  |
| DWG                                                                                      | No       |                                                       |               |                               | REV                                   |                        | PAGE      |      |  |
|                                                                                          | 774      | 16555-200                                             |               |                               | 0                                     |                        | 1/1       |      |  |
|                                                                                          |          |                                                       |               |                               |                                       |                        |           |      |  |