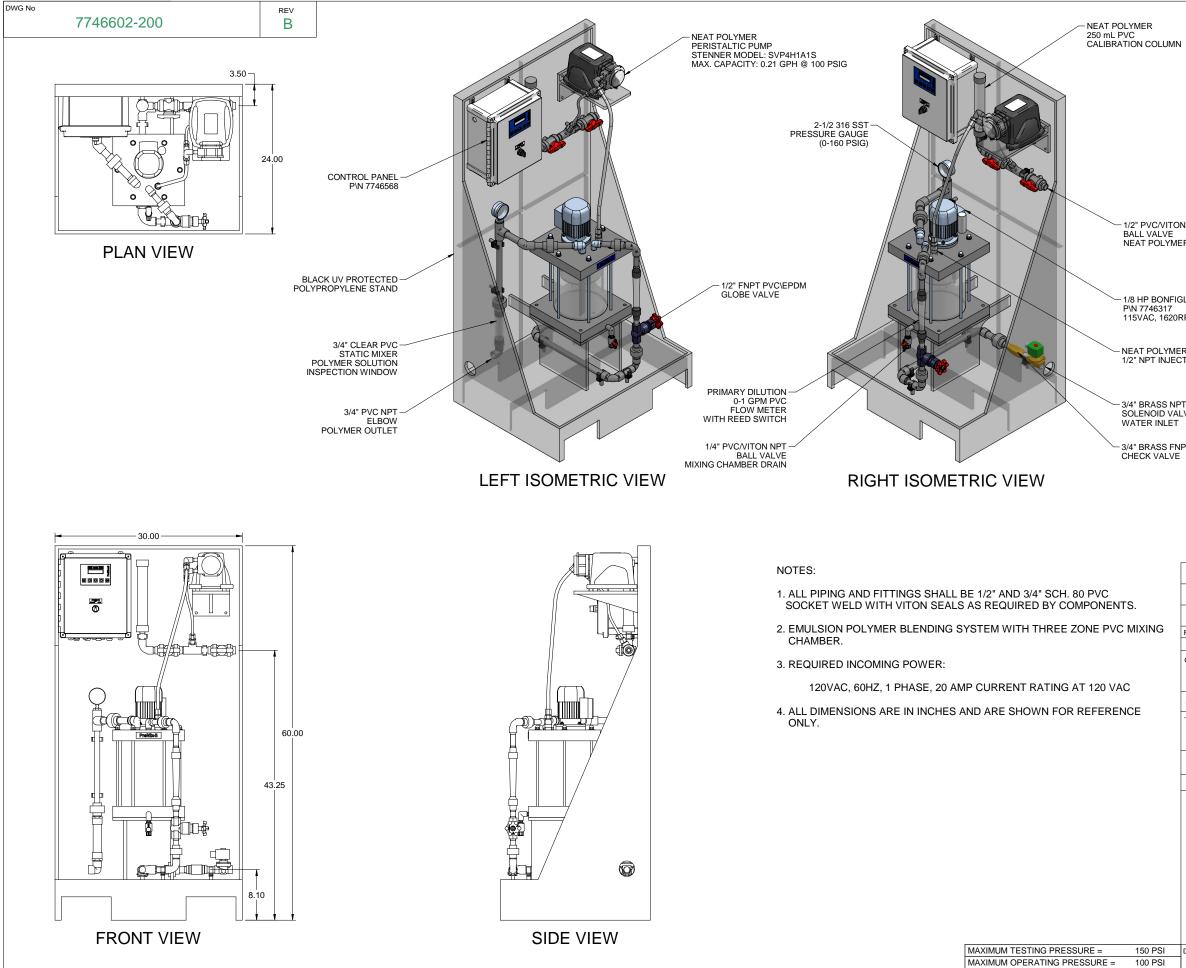

CHEMICAL SERVICE = POLYMER

| COLUMN                                                                                                                                                                                                                                                                                                                                                                                                                                | N                                      |               |                                                                                                                                            | $\bigcap$ |                                                  |          |            |  |
|---------------------------------------------------------------------------------------------------------------------------------------------------------------------------------------------------------------------------------------------------------------------------------------------------------------------------------------------------------------------------------------------------------------------------------------|----------------------------------------|---------------|--------------------------------------------------------------------------------------------------------------------------------------------|-----------|--------------------------------------------------|----------|------------|--|
| VC/VITO<br>VALVE<br>POLYMI<br>46317<br>(C, 1620)<br>POLYME<br>T INJEC<br>RASS NF<br>NOID VA<br>R INLET                                                                                                                                                                                                                                                                                                                                | ER INL<br>GLIOLI<br>RPM<br>ER<br>CTION | ET<br>I MOTOR |                                                                                                                                            |           |                                                  |          |            |  |
| RASS FN<br>K VALVE                                                                                                                                                                                                                                                                                                                                                                                                                    |                                        |               |                                                                                                                                            | +         |                                                  |          |            |  |
| PIPING SCHEMATIC                                                                                                                                                                                                                                                                                                                                                                                                                      |                                        |               |                                                                                                                                            |           |                                                  |          |            |  |
|                                                                                                                                                                                                                                                                                                                                                                                                                                       | в                                      | 11/04/10      | DELETED COMPONENTS                                                                                                                         |           |                                                  | GJS      |            |  |
|                                                                                                                                                                                                                                                                                                                                                                                                                                       | A                                      | 10/22/10      | REVISED POLYMER INLET                                                                                                                      |           |                                                  | GJS      |            |  |
|                                                                                                                                                                                                                                                                                                                                                                                                                                       | 0                                      | 07/26/10      | FIRST ISSUE                                                                                                                                |           |                                                  | GJS      |            |  |
| NG                                                                                                                                                                                                                                                                                                                                                                                                                                    | REV                                    | DATE          | DESCRIPTION                                                                                                                                |           |                                                  | BY       | APPD REVD  |  |
| CUSTOMER PROMINENT FLUID CONTROLS I<br>(PROMIX S SYSTEM)                                                                                                                                                                                                                                                                                                                                                                              |                                        |               |                                                                                                                                            |           |                                                  |          |            |  |
|                                                                                                                                                                                                                                                                                                                                                                                                                                       | JOB                                    | -             | 7746602 PURCHASE ORDER №                                                                                                                   |           |                                                  | N        | A          |  |
| TITLE PROMIX S_60-0.21TA SYSTEM SKID   ITILE   THIS DRAWING IS THE PROPERTY OF PROMINENT FLUID CONTROLS INC. AND SHALL NOT BE COPIED OR TRANSFERRED WITHOUT THE WRITTEN CONSENT OF PROMINENT FLUID CONTROLS INC.   ENGINEERS SEAL   DEFCO   PROMINENT FLUID CONTROLS INC. AND SHALL NOT BE COPIED OR TRANSFERRED WITHOUT THE WRITTEN CONSENT OF PROMINENT FLUID CONTROLS INC.   ENGINEERS SEAL   DEFCO   PROMINENT GROUP OF COMPANIES |                                        |               |                                                                                                                                            |           |                                                  |          | 2          |  |
|                                                                                                                                                                                                                                                                                                                                                                                                                                       |                                        |               |                                                                                                                                            |           |                                                  |          | <b>I</b> ℝ |  |
|                                                                                                                                                                                                                                                                                                                                                                                                                                       |                                        |               |                                                                                                                                            |           |                                                  |          | NIES       |  |
|                                                                                                                                                                                                                                                                                                                                                                                                                                       |                                        |               | 490 SOUTHGATE DRIVE.   R     GUELPH, ONTARIO, CANADA   11     N1H 6J3   P     TEL. 519 836 5692   FAX. 519 836 5226     DESIGNED   GJS   A |           | PROMINENT FLU<br>RIDC PARK WES<br>136 INDUSTRY D | APPROVED |            |  |
| ) PSI                                                                                                                                                                                                                                                                                                                                                                                                                                 | DWG                                    | No            | CHECKED J                                                                                                                                  | MS        | DATE                                             | 07/26/   |            |  |
| ) PSI                                                                                                                                                                                                                                                                                                                                                                                                                                 | 1                                      |               | 6602-200                                                                                                                                   |           | B                                                |          | 1/1        |  |
|                                                                                                                                                                                                                                                                                                                                                                                                                                       | J                                      |               |                                                                                                                                            |           | I                                                |          |            |  |