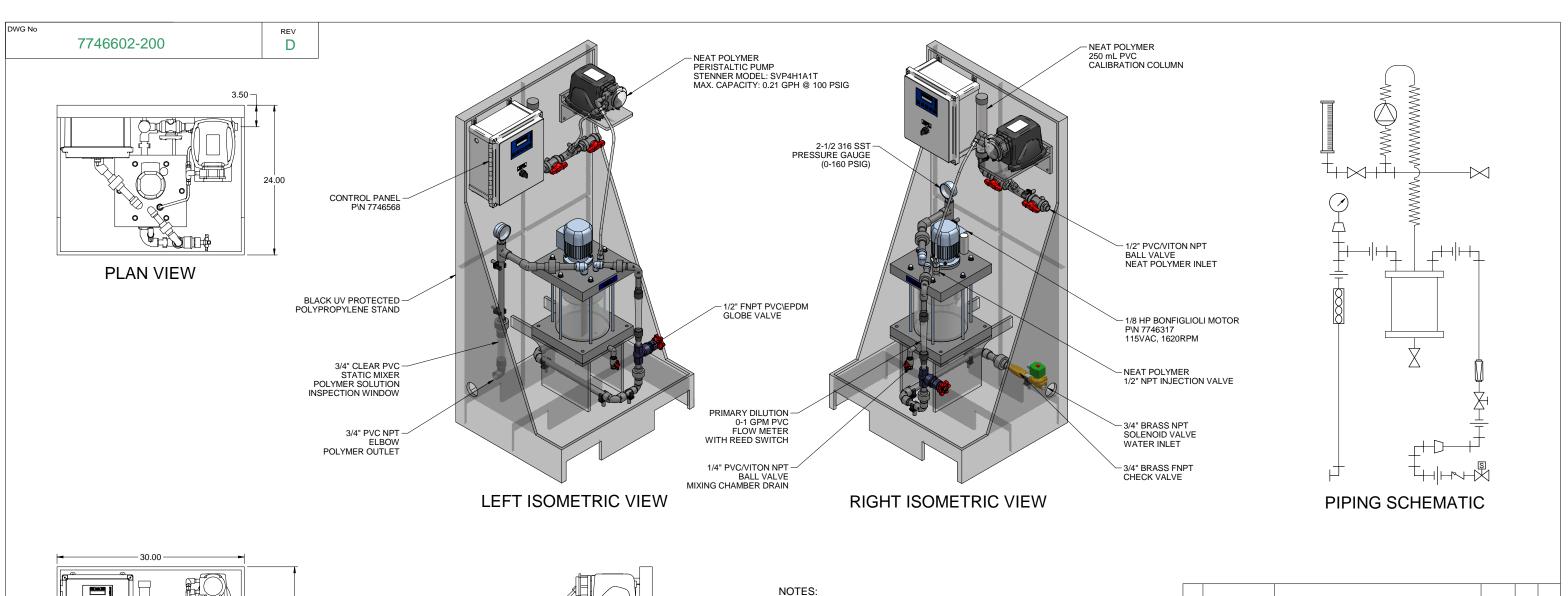

- 1. ALL PIPING AND FITTINGS SHALL BE 1/2" AND 3/4" SCH. 80 PVC SOCKET WELD WITH VITON SEALS AS REQUIRED BY COMPONENTS.
- 2. EMULSION POLYMER BLENDING SYSTEM WITH THREE ZONE PVC MIXING
- 3. REQUIRED INCOMING POWER:

120VAC, 60HZ, 1 PHASE, 20 AMP CURRENT RATING AT 120 VAC

4. ALL DIMENSIONS ARE IN INCHES AND ARE SHOWN FOR REFERENCE ONLY.

| D           | 04/19/11 | CHANGED PUMP TUBING TO TYGOTHANE   | GJS |      |      |  |  |  |  |
|-------------|----------|------------------------------------|-----|------|------|--|--|--|--|
| С           | 12/15/10 | CHANGED 1/2" TUBING TO 3/8" TUBING | GJS |      |      |  |  |  |  |
| REV         | DATE     | DESCRIPTION                        | BY  | APPD | REVD |  |  |  |  |
| DET WOOD IN |          |                                    |     |      |      |  |  |  |  |

MAXIMUM TESTING PRESSURE = 150 PSI MAXIMUM OPERATING PRESSURE = 100 PSI CHEMICAL SERVICE = POLYMER

7746602-200

D 1/1