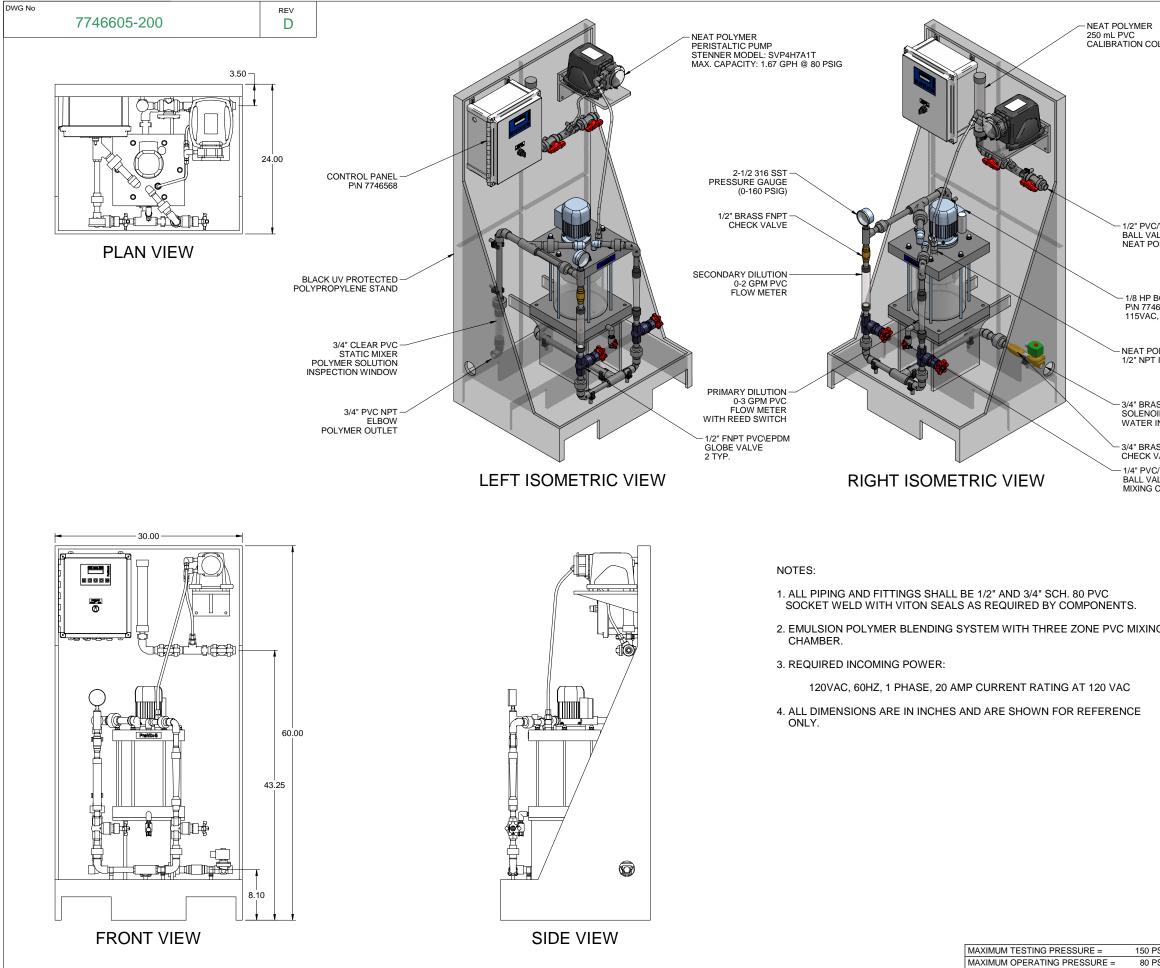

| 46317<br>C, 1620<br>OLYME | N NP1<br>FR INL<br>GLIOI<br>RPM<br>T<br>LVE<br>PT<br>N NP                                |     |                                    |                                                                                                                                                                        |                                 |                    |          |
|---------------------------|------------------------------------------------------------------------------------------|-----|------------------------------------|------------------------------------------------------------------------------------------------------------------------------------------------------------------------|---------------------------------|--------------------|----------|
|                           |                                                                                          |     |                                    |                                                                                                                                                                        |                                 |                    |          |
|                           | D 04/19/11 CHANGED PUMF                                                                  |     |                                    |                                                                                                                                                                        |                                 | GJS                |          |
| IG                        | C                                                                                        |     |                                    |                                                                                                                                                                        |                                 | GJS<br>BY AI       | PPD REVD |
|                           | REVISIONS                                                                                |     |                                    |                                                                                                                                                                        |                                 |                    |          |
|                           | CUSTOMER PROMINENT FLUID CONTROLS INC.<br>(PROMIX S SYSTEM)                              |     |                                    |                                                                                                                                                                        |                                 |                    |          |
|                           | JOB No 7746605 PURCHASE ORDER NO N\A                                                     |     |                                    |                                                                                                                                                                        |                                 |                    |          |
|                           | TITLE PROMIX S_180X2-1.67TA SYSTEM SKID<br>GENERAL ARRANGEMENT                           |     |                                    |                                                                                                                                                                        |                                 |                    |          |
|                           | THIS DRAWING IS THE PROPERTY OF PROMINENT FLUID CONTROLS INC. AND SHALL NOT BE COPIED OR |     |                                    |                                                                                                                                                                        |                                 |                    |          |
|                           | TRANSFERRED WITHOUT THE WRITTEN CONSENT OF PROMINENT FLUID CONTROLS INC.                 |     |                                    |                                                                                                                                                                        |                                 |                    |          |
|                           | ProMinent®<br>ProMinent®                                                                 |     |                                    |                                                                                                                                                                        |                                 |                    |          |
|                           |                                                                                          |     | PROMINENT FLUID<br>490 SOUTHGATE D | PITTSBURGH, PA USA         WWW.PROMINENT.US           INENT FLUID CONTROLS LTD.         PROMINENT FLUID CONTROLS INC.           DUTHGATE DRIVE.         RIDC PARK WEST |                                 |                    |          |
|                           |                                                                                          |     | GUELPH, ONTARIO<br>N1H 6J3         |                                                                                                                                                                        | 136 INDUSTRY E<br>PITTSBURGH P. | A., USA. 152       |          |
|                           |                                                                                          |     | TEL. 519 836 5692 DESIGNED         | FAX. 519 836 5226                                                                                                                                                      | TEL. 412 787 2484 APPROVED      | FAX. 412 78        | s7 0704  |
|                           |                                                                                          |     | DRAWN<br>CHECKED                   | GJS<br>JMS                                                                                                                                                             | SCALE<br>DATE                   | N.T.S.<br>07/26/10 |          |
| PSI                       | DWG                                                                                      |     |                                    | 0.00                                                                                                                                                                   | REV                             |                    | PAGE     |
| PSI                       |                                                                                          | 774 | 46605-200                          |                                                                                                                                                                        | D                               |                    | 1/1      |
|                           |                                                                                          |     |                                    | _                                                                                                                                                                      | I                               | 1                  |          |