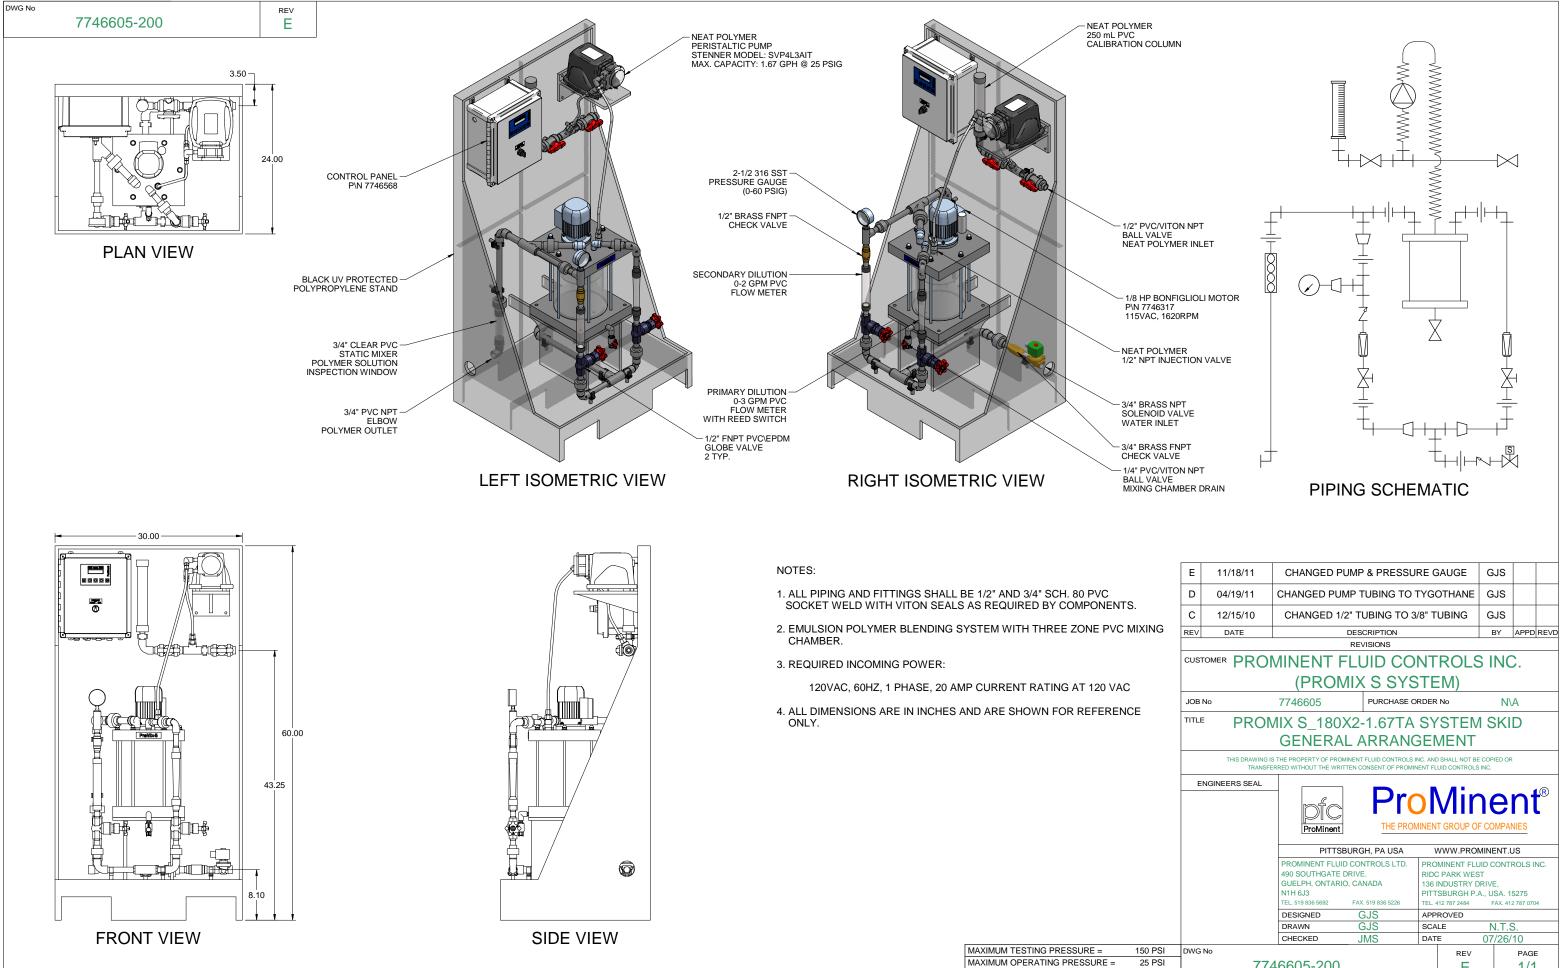

CHEMICAL SERVICE = POLYMER

| 6317<br>, 1620<br>DLYME<br>INJEC<br>SS NF<br>ID VAI<br>INLET<br>SS FN<br>/ALVE<br>C/VITO<br>LVE | RPM<br>TION<br>TLVE<br>PT<br>N NP1                                                                                                                                                                                                                                                                                                                                                                                                              |                                               |                                                                                                                                            |               |                                                                                                                                                     |        | ,T          |
|-------------------------------------------------------------------------------------------------|-------------------------------------------------------------------------------------------------------------------------------------------------------------------------------------------------------------------------------------------------------------------------------------------------------------------------------------------------------------------------------------------------------------------------------------------------|-----------------------------------------------|--------------------------------------------------------------------------------------------------------------------------------------------|---------------|-----------------------------------------------------------------------------------------------------------------------------------------------------|--------|-------------|
| CHAMBER DRAIN PIPING SCHEMATIC                                                                  |                                                                                                                                                                                                                                                                                                                                                                                                                                                 |                                               |                                                                                                                                            |               |                                                                                                                                                     |        |             |
|                                                                                                 |                                                                                                                                                                                                                                                                                                                                                                                                                                                 | 11/10/11                                      |                                                                                                                                            |               |                                                                                                                                                     | GJS    |             |
|                                                                                                 | E                                                                                                                                                                                                                                                                                                                                                                                                                                               |                                               | 11/18/11 CHANGED PUMP & PRESSURE GAUGE                                                                                                     |               |                                                                                                                                                     |        |             |
|                                                                                                 | D                                                                                                                                                                                                                                                                                                                                                                                                                                               | 04/19/11                                      |                                                                                                                                            |               |                                                                                                                                                     | GJS    |             |
| C                                                                                               | С                                                                                                                                                                                                                                                                                                                                                                                                                                               | C 12/15/10 CHANGED 1/2" TUBING TO 3/8" TUBING |                                                                                                                                            |               |                                                                                                                                                     | GJS    |             |
| G                                                                                               | REV                                                                                                                                                                                                                                                                                                                                                                                                                                             | DATE                                          | DESCRIPTION                                                                                                                                |               |                                                                                                                                                     | BY     | APPD REVD   |
|                                                                                                 | CUSTOMER PROMINENT FLUID CONTROLS INC.<br>(PROMIX S SYSTEM)     JOB No   7746605   PURCHASE ORDER NO   N\A                                                                                                                                                                                                                                                                                                                                      |                                               |                                                                                                                                            |               |                                                                                                                                                     |        |             |
|                                                                                                 | TITLE PROMIX S_180X2-1.67TA SYSTEM SKID<br>GENERAL ARRANGEMENT   THIS DRAWING IS THE PROPERTY OF PROMINENT FLUID CONTROLS INC. AND SHALL NOT BE COPIED OR<br>TRANSFERRED WITHOUT THE WRITTEN CONSENT OF PROMINENT FLUID CONTROLS INC.   ENGINEERS SEAL Provincent Provincent Provincent   PROMINENT FLUID CONTROLS INC. AND SHALL NOT BE COPIED OR<br>TRANSFERRED WITHOUT THE WRITTEN CONSENT OF PROMINENT FLUID CONTROLS INC.   ENGINEERS SEAL |                                               |                                                                                                                                            |               |                                                                                                                                                     |        |             |
|                                                                                                 |                                                                                                                                                                                                                                                                                                                                                                                                                                                 |                                               |                                                                                                                                            |               |                                                                                                                                                     |        |             |
|                                                                                                 |                                                                                                                                                                                                                                                                                                                                                                                                                                                 |                                               |                                                                                                                                            |               |                                                                                                                                                     |        |             |
|                                                                                                 |                                                                                                                                                                                                                                                                                                                                                                                                                                                 |                                               |                                                                                                                                            | BURGH, PA USA | WWW.PRO                                                                                                                                             |        |             |
|                                                                                                 |                                                                                                                                                                                                                                                                                                                                                                                                                                                 |                                               | PROMINENT FLUID CONTROLS LTD.     490 SOUTHGATE DRIVE.     GUELPH, ONTARIO, CANADA     N1H 6J3     TEL. 519 836 5692     FAX. 519 836 5226 |               | PROMINENT FLUID CONTROLS INC.     RIDC PARK WEST     136 INDUSTRY DRIVE,     PITTSBURGH P.A., USA. 15275     TEL 412 787 2484     FAX. 412 787 0704 |        |             |
|                                                                                                 |                                                                                                                                                                                                                                                                                                                                                                                                                                                 |                                               | DESIGNED<br>DRAWN                                                                                                                          | GJS<br>GJS    | APPROVED<br>SCALE                                                                                                                                   | N.T.5  | 3.          |
|                                                                                                 |                                                                                                                                                                                                                                                                                                                                                                                                                                                 |                                               | CHECKED                                                                                                                                    | JMS           | DATE                                                                                                                                                | 07/26/ |             |
| PSI<br>PSI                                                                                      | DWG                                                                                                                                                                                                                                                                                                                                                                                                                                             |                                               | 46605-200                                                                                                                                  |               | REV                                                                                                                                                 |        | PAGE<br>1/1 |
|                                                                                                 | <u> </u>                                                                                                                                                                                                                                                                                                                                                                                                                                        |                                               |                                                                                                                                            |               |                                                                                                                                                     |        |             |