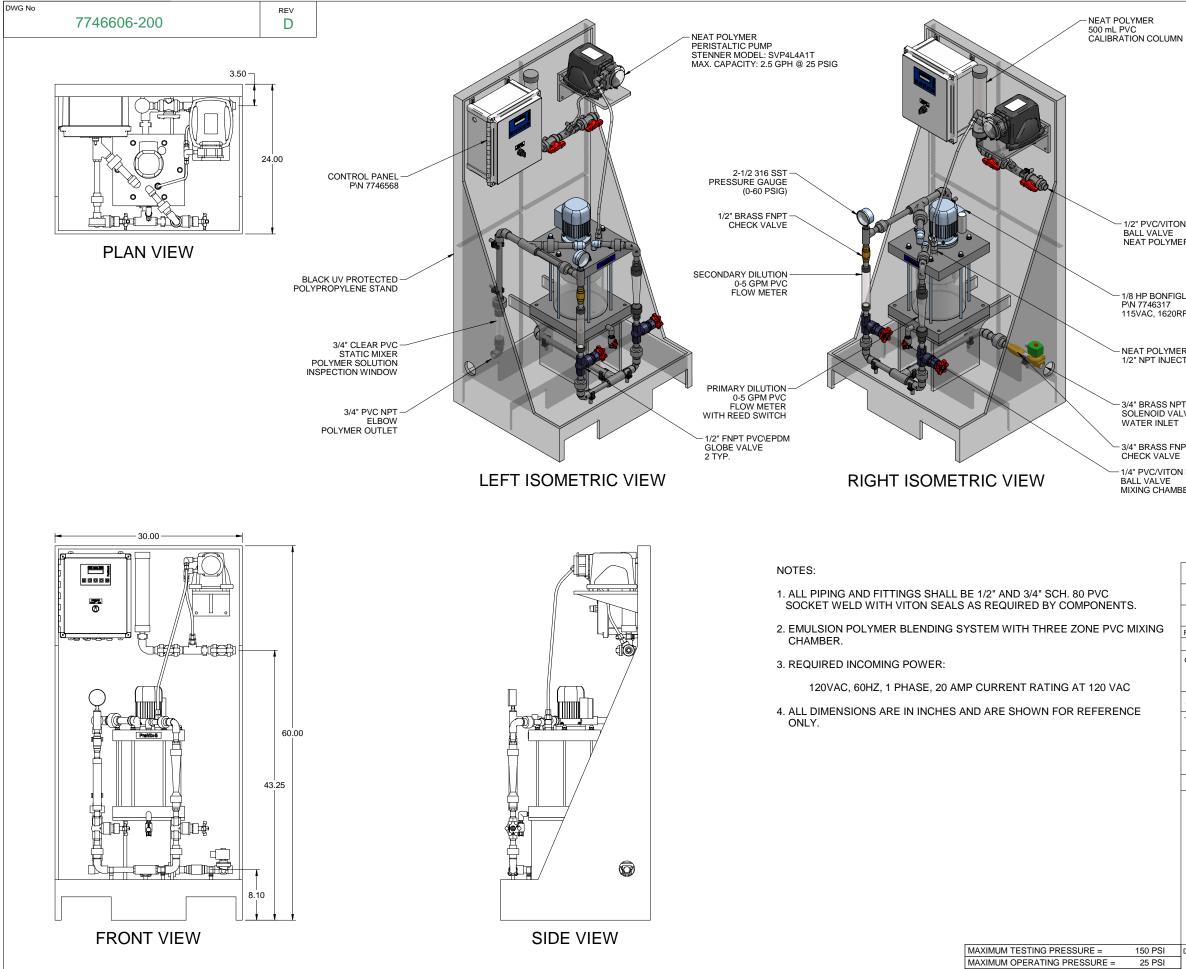

| OLUM                                                              | N                                                                                                                                                                    |                  |                                                                                                                                                 | (       |                                                                                                                                                       |                     |
|-------------------------------------------------------------------|----------------------------------------------------------------------------------------------------------------------------------------------------------------------|------------------|-------------------------------------------------------------------------------------------------------------------------------------------------|---------|-------------------------------------------------------------------------------------------------------------------------------------------------------|---------------------|
| /C/VITC<br>/ALVE<br>POLYIV<br>BONFI-<br>16317<br>C, 1620<br>POLYM | DN NP <sup>,</sup><br>IER INI<br>GLIOLI<br>RPM<br>ER                                                                                                                 |                  |                                                                                                                                                 |         |                                                                                                                                                       |                     |
| ASS N<br>OID VA<br>R INLET                                        | ΛLVE                                                                                                                                                                 |                  |                                                                                                                                                 |         | <u>]+</u> _+D                                                                                                                                         |                     |
| ASS FI                                                            |                                                                                                                                                                      | L                | +                                                                                                                                               |         |                                                                                                                                                       | s<br>N              |
| C/VITO<br>ALVE                                                    | N NPT                                                                                                                                                                | . F              |                                                                                                                                                 | NG SCHI |                                                                                                                                                       |                     |
|                                                                   | D                                                                                                                                                                    | 04/19/11         | CHANGED PUM                                                                                                                                     |         |                                                                                                                                                       | GJS                 |
| NG                                                                | C<br>REV                                                                                                                                                             | 12/15/10<br>DATE |                                                                                                                                                 |         |                                                                                                                                                       | GJS<br>BY APPD REVD |
|                                                                   | REVISIONS                                                                                                                                                            |                  |                                                                                                                                                 |         |                                                                                                                                                       |                     |
|                                                                   | CUSTOMER PROMINENT FLUID CONTROLS INC.<br>(PROMIX S SYSTEM)                                                                                                          |                  |                                                                                                                                                 |         |                                                                                                                                                       |                     |
|                                                                   | JOB No 7746606 PURCHASE ORDER No N\A                                                                                                                                 |                  |                                                                                                                                                 |         |                                                                                                                                                       |                     |
|                                                                   | PROMIX S_300X2-2.50TA SYSTEM SKID<br>GENERAL ARRANGEMENT                                                                                                             |                  |                                                                                                                                                 |         |                                                                                                                                                       |                     |
|                                                                   | THIS DRAWING IS THE PROPERTY OF PROMINENT FLUID CONTROLS INC. AND SHALL NOT BE COPIED OR<br>TRANSFERRED WITHOUT THE WRITTEN CONSENT OF PROMINENT FLUID CONTROLS INC. |                  |                                                                                                                                                 |         |                                                                                                                                                       |                     |
|                                                                   |                                                                                                                                                                      |                  |                                                                                                                                                 |         |                                                                                                                                                       |                     |
|                                                                   | ProMinent ProMinent GROUP OF COMPANIES                                                                                                                               |                  |                                                                                                                                                 |         |                                                                                                                                                       |                     |
|                                                                   |                                                                                                                                                                      |                  | PITTSBURGH, PA USA                                                                                                                              |         | WWW.PROMINENT.US                                                                                                                                      |                     |
|                                                                   |                                                                                                                                                                      |                  | PROMINENT FLUID CONTROLS LTD.   490 SOUTHGATE DRIVE.   GUELPH, ONTARIO, CANADA   N1H 6J3   TEL. 519 836 5692   FAX. 519 836 5226   DESIGNED GJS |         | PROMINENT FLUID CONTROLS INC.   RIDC PARK WEST   136 INDUSTRY DRIVE,   PITTSBURGH P.A., USA. 15275   TEL. 412 787 2484   FAX. 412 787 0704   APPROVED |                     |
|                                                                   |                                                                                                                                                                      |                  | DRAWN                                                                                                                                           | GJS     | SCALE                                                                                                                                                 | N.T.S.              |
| PSI                                                               | DWG                                                                                                                                                                  | No               | CHECKED                                                                                                                                         | JMS     | DATE                                                                                                                                                  | 07/26/10<br>PAGE    |
| PSI                                                               | -                                                                                                                                                                    | 774              | 46606-200                                                                                                                                       |         | D                                                                                                                                                     | 1/1                 |
|                                                                   | _                                                                                                                                                                    |                  |                                                                                                                                                 |         | I                                                                                                                                                     |                     |
|                                                                   |                                                                                                                                                                      |                  |                                                                                                                                                 |         |                                                                                                                                                       |                     |