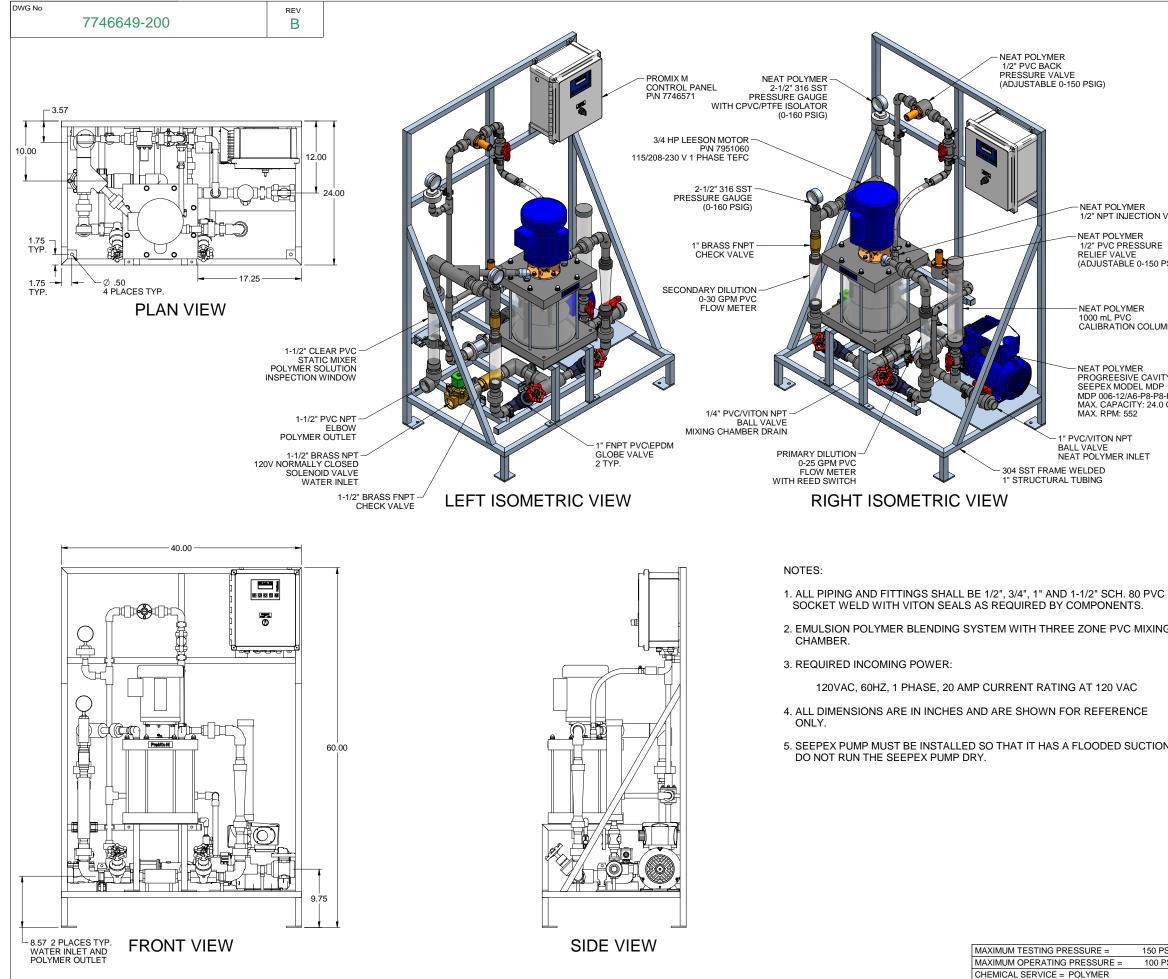

| /ALVE<br>PSIG)<br>MN      | =                                                                                                                                                                    |                                  |                                                                                                                                                                                            |               |                                                                                                   |                                                                  | $\bigtriangledown$ |
|---------------------------|----------------------------------------------------------------------------------------------------------------------------------------------------------------------|----------------------------------|--------------------------------------------------------------------------------------------------------------------------------------------------------------------------------------------|---------------|---------------------------------------------------------------------------------------------------|------------------------------------------------------------------|--------------------|
| Y PUMP                    |                                                                                                                                                                      |                                  |                                                                                                                                                                                            |               |                                                                                                   |                                                                  |                    |
| -H0-GA-X<br>GPH @100 PSIG |                                                                                                                                                                      |                                  |                                                                                                                                                                                            |               |                                                                                                   |                                                                  |                    |
|                           |                                                                                                                                                                      |                                  |                                                                                                                                                                                            |               |                                                                                                   |                                                                  |                    |
|                           | B 04/14/11 P\N 77                                                                                                                                                    |                                  |                                                                                                                                                                                            | 46571 WAS 774 | GJS                                                                                               |                                                                  |                    |
|                           | Α                                                                                                                                                                    | 01/26/11                         | REMOVED SELF FILL OPTION                                                                                                                                                                   |               |                                                                                                   | GJS                                                              |                    |
| ~                         | 0                                                                                                                                                                    | 09/24/10                         |                                                                                                                                                                                            | FIRST ISSUE   |                                                                                                   |                                                                  |                    |
| G                         | REV                                                                                                                                                                  | DATE                             | DESCRIPTION BY APPD REVD<br>REVISIONS                                                                                                                                                      |               |                                                                                                   |                                                                  |                    |
|                           | CUSTOMER PROMINENT FLUID CONTROLS INC.                                                                                                                               |                                  |                                                                                                                                                                                            |               |                                                                                                   |                                                                  |                    |
|                           | (PROMIX M SYSTEM)                                                                                                                                                    |                                  |                                                                                                                                                                                            |               |                                                                                                   |                                                                  |                    |
|                           |                                                                                                                                                                      | JOB No 7746649 PURCHASE ORDER No |                                                                                                                                                                                            |               |                                                                                                   |                                                                  |                    |
| N.                        | PROMIX M_0-1500X2-24.0PA SYSTEM SKID<br>GENERAL ARRANGEMENT                                                                                                          |                                  |                                                                                                                                                                                            |               |                                                                                                   |                                                                  |                    |
|                           | THIS DRAWING IS THE PROPERTY OF PROMINENT FLUID CONTROLS INC. AND SHALL NOT BE COPIED OR<br>TRANSFERRED WITHOUT THE WRITTEN CONSENT OF PROMINENT FLUID CONTROLS INC. |                                  |                                                                                                                                                                                            |               |                                                                                                   |                                                                  |                    |
|                           | ENGINEERS SEAL ProMinent ProMinent®                                                                                                                                  |                                  |                                                                                                                                                                                            |               |                                                                                                   |                                                                  |                    |
|                           |                                                                                                                                                                      |                                  | PROMINENT FLUID CONTROLS LTD. PROMINE   490 SOUTHGATE DRIVE. RIDC PAF   GUELPH, ONTARIO, CANADA 136 INDU   N1H 6J3 TEL. 519 836 5692   FAX. 519 836 5226 TEL 412 783   DESIGNED GJS APPROV |               | PROMINENT FLU<br>RIDC PARK WES<br>136 INDUSTRY E<br>PITTSBURGH P<br>TEL. 412 787 2484<br>APPROVED | TRY DRIVE,<br>GH P.A., USA. 15275<br>2484 FAX. 412 787 0704<br>D |                    |
|                           |                                                                                                                                                                      |                                  | DRAWN<br>CHECKED                                                                                                                                                                           | GJS<br>JMS    | SCALE<br>DATE                                                                                     | N.T.S.<br>09/24/10                                               |                    |
| SI<br>PSI                 | DWG                                                                                                                                                                  |                                  | 16649-200                                                                                                                                                                                  |               | REV                                                                                               | PAGE<br>1/1                                                      |                    |
|                           |                                                                                                                                                                      |                                  |                                                                                                                                                                                            |               |                                                                                                   | 1/1                                                              |                    |
|                           |                                                                                                                                                                      |                                  |                                                                                                                                                                                            |               |                                                                                                   |                                                                  |                    |