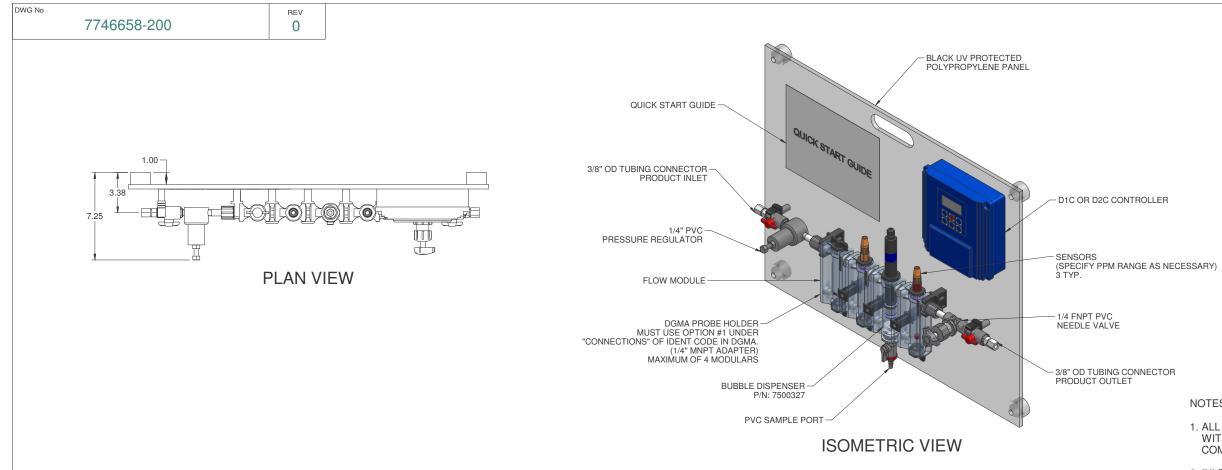

FRONT VIEW

NOTES:

- 1. ALL PIPING AND FITTINGS SHALL BE 1/4" SCH. 80 PVC SOCKET WELD WITH VITON SEALS UNLESS OTHERWISE REQUIRED BY COMPONENTS.
- 2. INLET AND OUTLET SHALL BE 3/8" TUBE FITTING. QTY. OF 30 FT. OF 3/8" PE TUBING TO SHIP LOOSE WITH PANEL.
- 3. SENSORS, DGMA & D1C OR D2C TO BE ORDERED SEPERATELY.
- 4. ALL DIMENSIONS ARE IN INCHES AND ARE SHOWN FOR REFERENCE ONLY.