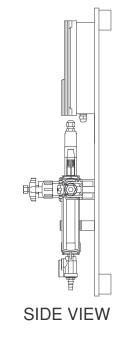

FRONT VIEW

NOTES:

- 1. ALL PIPING AND FITTINGS SHALL BE 1/4" SCH. 80 PVC SOCKET WELD WITH VITON SEALS UNLESS OTHERWISE REQUIRED BY COMPONENTS.
- 2. INLET AND OUTLET SHALL BE 3/8" TUBE FITTING. QTY. OF 30 FT. OF 3/8" PE TUBING TO SHIP LOOSE WITH PANEL.
- 3. SENSORS, DGMA & D1C OR D2C TO BE ORDERED SEPERATELY.
- 4. ALL DIMENSIONS ARE IN INCHES AND ARE SHOWN FOR REFERENCE ONLY.