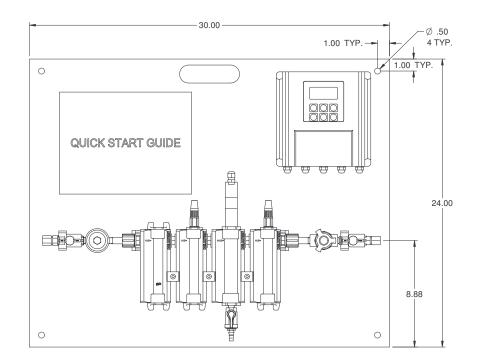

FRONT VIEW

NOTES:

- 1. ALL PIPING AND FITTINGS SHALL BE 1/4" SCH. 80 PVC SOCKET WELD WITH VITON SEALS UNLESS OTHERWISE REQUIRED BY COMPONENTS.
- 2. INLET AND OUTLET SHALL BE 3/8" TUBE FITTING. QTY. OF 30 FT. OF 3/8" PE TUBING TO SHIP LOOSE WITH PANEL.
- 3. SENSORS, DGMA & D1C OR D2C TO BE ORDERED SEPERATELY.
- 4. ALL DIMENSIONS ARE IN INCHES AND ARE SHOWN FOR REFERENCE ONLY.