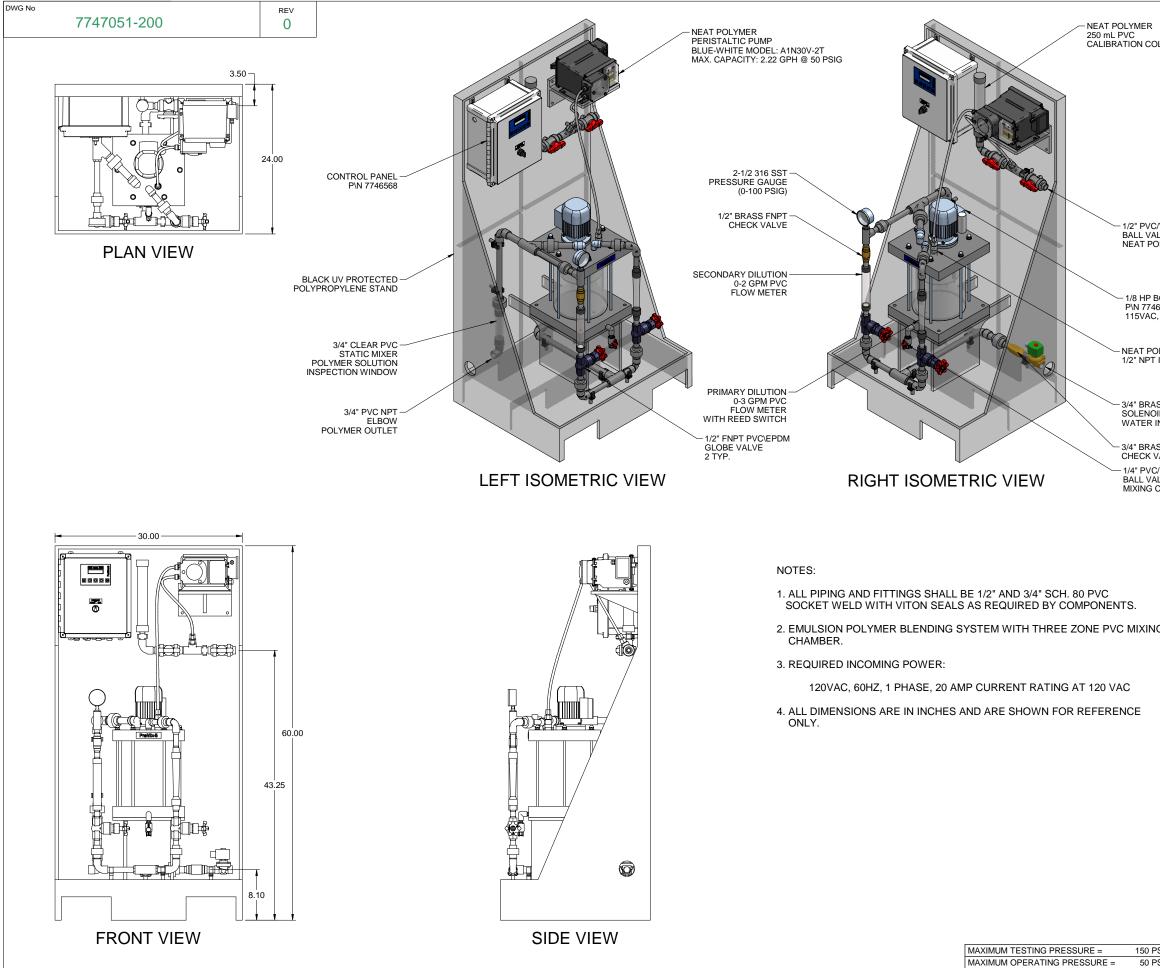

| LUMN                    |                                                                                                                                                                                 |          |                                                                        | X<br>++ww<br>W       |  |     |                                   | $\Box$      |   |
|-------------------------|---------------------------------------------------------------------------------------------------------------------------------------------------------------------------------|----------|------------------------------------------------------------------------|----------------------|--|-----|-----------------------------------|-------------|---|
| 6317<br>, 1620<br>0LYME | R INL<br>GLIOL<br>RPM<br>TION<br>T_VE<br>PT<br>N NPT                                                                                                                            | ET       |                                                                        | G SCHE               |  |     |                                   | -<br>, T, I |   |
|                         |                                                                                                                                                                                 |          |                                                                        |                      |  |     |                                   |             | _ |
|                         |                                                                                                                                                                                 |          |                                                                        |                      |  |     |                                   |             |   |
|                         | 0                                                                                                                                                                               | 12/04/12 | FIRST ISSUE                                                            |                      |  |     | GJS                               |             |   |
| G                       | REV                                                                                                                                                                             | DATE     | DESCRIPTION                                                            |                      |  | BY  | APPD R                            | REVD        |   |
|                         | REVISIONS   CUSTOMER PROMINENT FLUID CONTROLS INC.<br>(PROMIX S SYSTEM)   JOB No 7747051 PURCHASE ORDER NO N\A   TITLE PROMIX S_180X2-2.22TA SYSTEM SKID<br>GENERAL ARRANGEMENT |          |                                                                        |                      |  |     |                                   |             |   |
|                         | THIS DRAWING IS THE PROPERTY OF PROMINENT FLUID CONTROLS INC. AND SHALL NOT BE COPIED OR                                                                                        |          |                                                                        |                      |  |     |                                   |             |   |
|                         | TRANSFERRED WITHOUT THE WRITTEN CONSENT OF PROMINENT FLUID CONTROLS INC.                                                                                                        |          |                                                                        |                      |  |     |                                   |             |   |
|                         | ProMinent <sup>®</sup><br>ProMinent ProMinent GROUP OF COMPANIES                                                                                                                |          |                                                                        |                      |  |     |                                   |             |   |
|                         |                                                                                                                                                                                 |          | PROMINENT FLUID C<br>490 SOUTHGATE DR<br>GUELPH, ONTARIO, C<br>N1H 6J3 | DRIVE. RIDC PARK WES |  |     | JID CONTROLS INC.<br>ST<br>DRIVE, |             |   |
| SI                      | DWG                                                                                                                                                                             |          |                                                                        | INT .                |  | REV | 12/04/                            | PAGE        |   |
| SI                      |                                                                                                                                                                                 | 774      | 47051-200                                                              |                      |  | 0   |                                   | 1/1         |   |