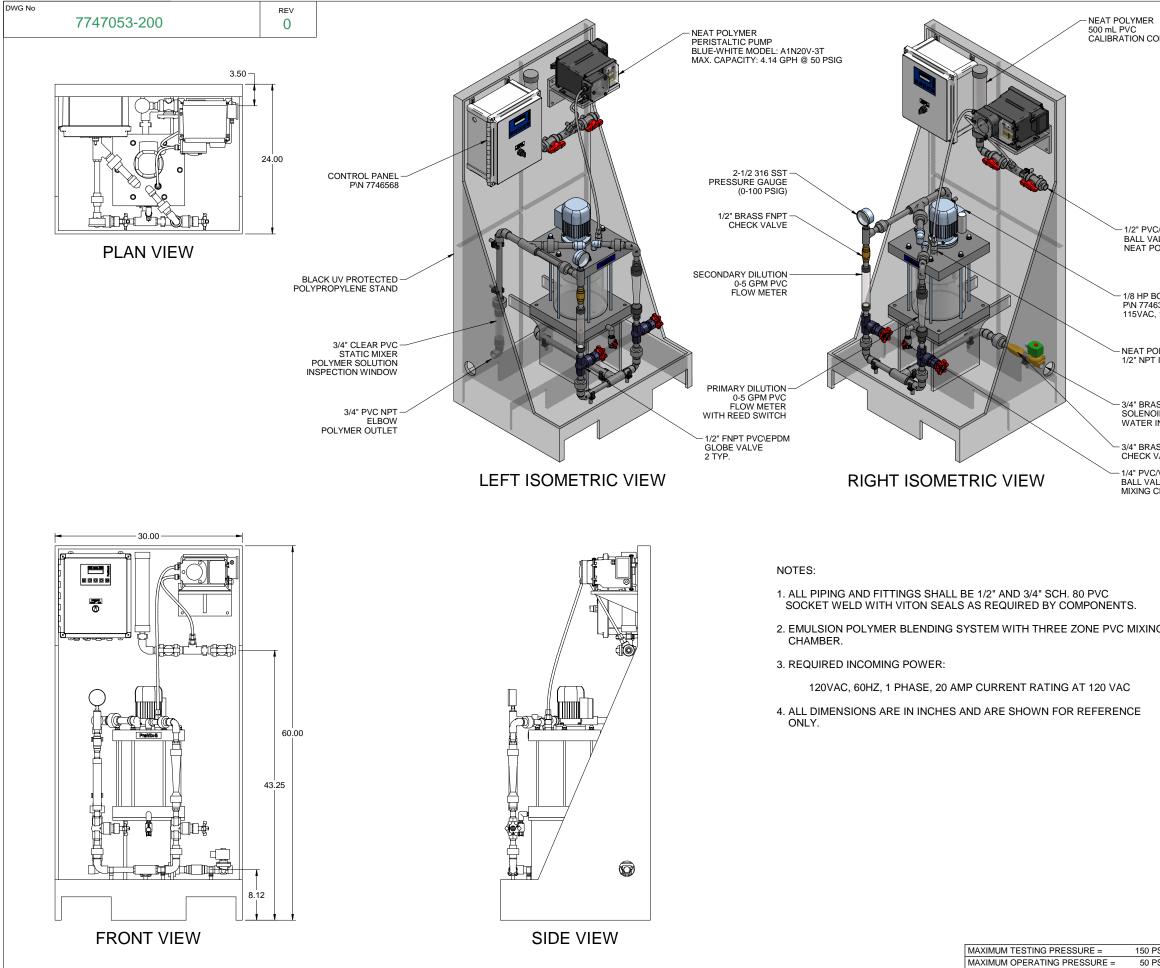

| 3317<br>1620RPM<br>DLYMER<br>INJECTION VALVE<br>SS NPT<br>ID VALVE<br>INLET |                                                                                                                                                                                                           |            |          |                   |      |
|-----------------------------------------------------------------------------|-----------------------------------------------------------------------------------------------------------------------------------------------------------------------------------------------------------|------------|----------|-------------------|------|
| DLYMER<br>INJECTION VALVE<br>SS NPT<br>ID VALVE<br>INLET                    |                                                                                                                                                                                                           |            | X        |                   |      |
| INJECTION VALVE<br>SS NPT<br>ID VALVE<br>INLET                              |                                                                                                                                                                                                           | _          |          | Д<br>Д            |      |
| ID VALVE<br>INLET                                                           |                                                                                                                                                                                                           |            |          |                   |      |
|                                                                             |                                                                                                                                                                                                           |            |          | <br>              |      |
| SS FNPT                                                                     | <u>+-</u>                                                                                                                                                                                                 |            |          | <br>[5]           |      |
| /ALVE +<br>/VITON NPT<br>LVE                                                | ]                                                                                                                                                                                                         |            |          | 又<br>上            |      |
| CHAMBER DRAIN                                                               | PIPING SCI                                                                                                                                                                                                | HEIV       | ATIC     |                   |      |
|                                                                             |                                                                                                                                                                                                           |            |          |                   |      |
|                                                                             |                                                                                                                                                                                                           |            |          |                   |      |
| G 0 12/04/12<br>REV DATE                                                    | FIRST ISSUE                                                                                                                                                                                               |            |          | BY APPD F         | REVD |
| CUSTOMER PROM                                                               | INENT FLUID C<br>(PROMIX S SY                                                                                                                                                                             |            |          | NC.               |      |
| JOB No                                                                      | 7747053 PURCHAS                                                                                                                                                                                           |            |          | N\A               |      |
| TITLE PROM                                                                  | IIX S_300X2-4.14T<br>GENERAL ARRAN                                                                                                                                                                        |            |          | SKID              |      |
|                                                                             | THE PROPERTY OF PROMINENT FLUID CONTRO<br>RRED WITHOUT THE WRITTEN CONSENT OF PR                                                                                                                          |            |          |                   |      |
| ENGINEERS SEAL                                                              |                                                                                                                                                                                                           |            |          |                   | R    |
| PITTSBURGH, PA USA WWW.PROMINENT.US                                         |                                                                                                                                                                                                           |            |          |                   |      |
|                                                                             | PROMINENT FLUID CONTROLS LTD. PROMINENT FLU   490 SOUTHGATE DRIVE. RIDC PARK WES   GUELPH, ONTARIO, CANADA 136 INDUSTRY D   N1H 6J3 PITTSBURGH P.A   TEL. 519 836 5592 FAX. 519 836 5226 TEL 412 787 2484 |            |          | 'E,<br>JSA. 15275 |      |
|                                                                             | DESIGNED GJS                                                                                                                                                                                              | APP        | ROVED    | FAX. 412 787 0704 |      |
|                                                                             | DRAWN GJS<br>CHECKED KH                                                                                                                                                                                   | SCA<br>DAT |          | N.T.S.<br>2/04/12 | -    |
| SI DWG No<br>SI 774                                                         | 7053-200                                                                                                                                                                                                  |            | REV<br>0 | PAGE 1/1          |      |

CHEMICAL SERVICE = POLYMER