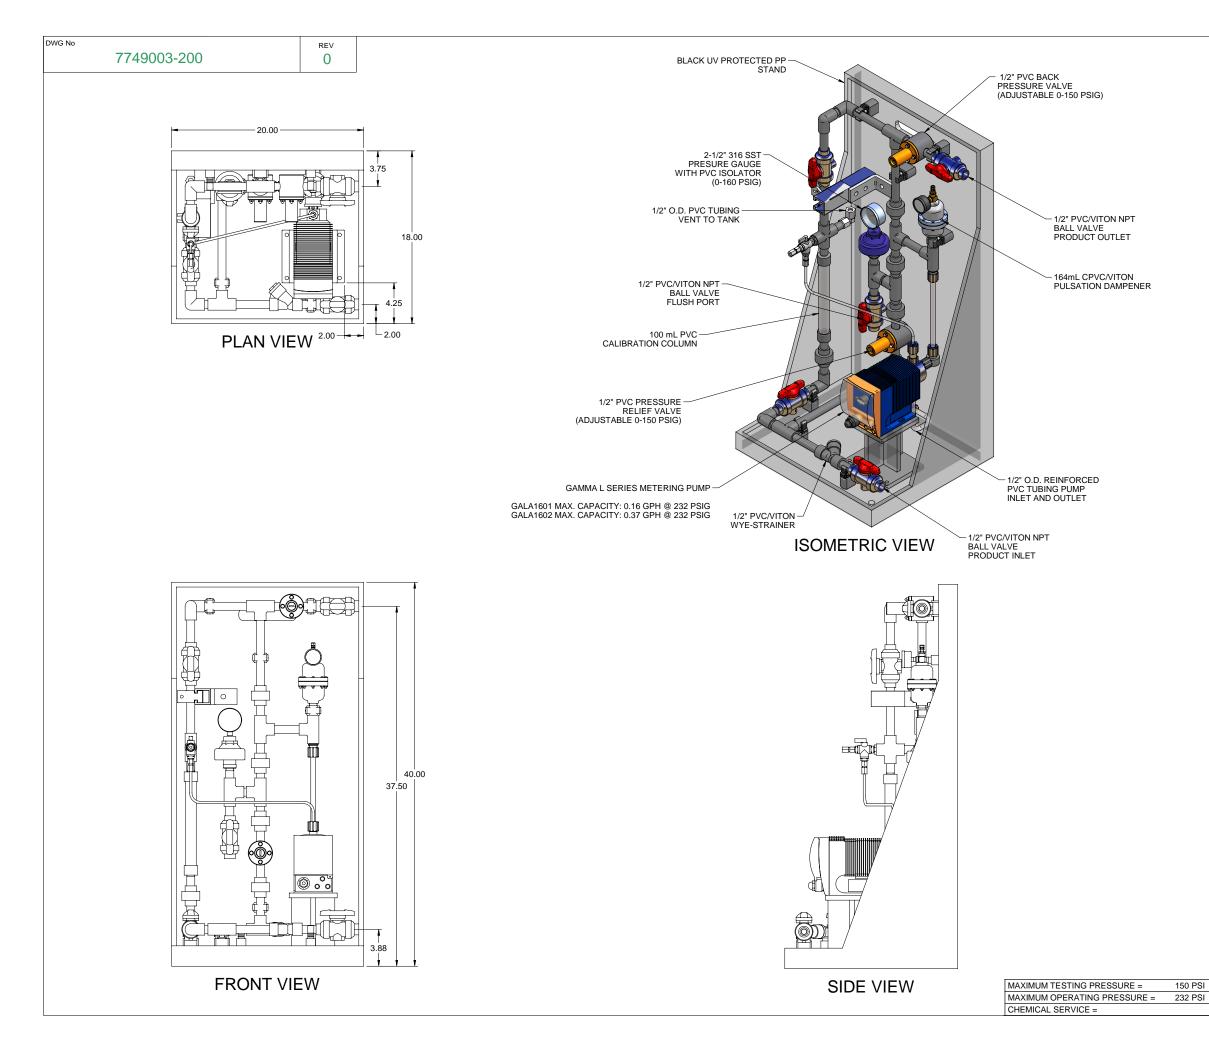

PIPING SCHEMATIC

NOTES:

- 1. ALL PIPING AND FITTINGS SHALL BE 1/2" SCH. 80 PVC SOCKET WELD WITH VITON SEALS UNLESS OTHERWISE REQUIRED BY COMPONENTS.
- 2. ALL DIMENSIONS ARE IN INCHES AND ARE SHOWN FOR REFERENCE ONLY.

| 0     | 01/25/08      | FIRST ISSUE                                                                                     |                       |                                       |             | GJS       |      |      |
|-------|---------------|-------------------------------------------------------------------------------------------------|-----------------------|---------------------------------------|-------------|-----------|------|------|
| REV   | DATE          | DESCRIPTION                                                                                     |                       |                                       |             | BY        | APPD | REVI |
|       |               |                                                                                                 | REVISIONS             |                                       |             |           |      |      |
| CUST  | TOMER PROM    | <b>JINENT</b> F                                                                                 | LUID CO               | NT                                    | ROLS        | S INC     | С.   |      |
|       | (P            | RE-ENG                                                                                          | NEERED                | S١                                    | <b>STEI</b> | N)        |      |      |
| JOB   | No            | 7749003                                                                                         | PURCHASE O            | DRDER No                              |             |           |      |      |
| TITLE | SS1-B FL      | OOR 050                                                                                         | _PVC\VIT              |                                       | DEG         | ASS       | РГ   | )    |
|       |               |                                                                                                 | ARRANG                |                                       |             |           |      |      |
|       |               | -                                                                                               | INENT FLUID CONTROLS  |                                       |             |           | 2    |      |
|       |               |                                                                                                 | TEN CONSENT OF PROMIN |                                       |             |           |      |      |
| E     | NGINEERS SEAL |                                                                                                 | _                     |                                       |             |           |      |      |
|       |               | nfo                                                                                             | Pro                   | ור                                    | \/lır       | <b>Ie</b> | n    |      |
|       |               |                                                                                                 |                       |                                       |             |           |      |      |
|       |               | ProMinent THE PROMINENT GROUP OF COMPANIES                                                      |                       |                                       |             |           |      |      |
|       |               | PITTSE                                                                                          | BURGH, PA USA         | V                                     | WWW.PROM    | MINENT.   | US   |      |
|       |               | PROMINENT FLUID CONTROLS LTD.                                                                   |                       | PROMINENT FLUID CONTROLS INC.         |             |           |      |      |
|       |               | 490 SOUTHGATE DRIVE.<br>GUELPH, ONTARIO, CANADA                                                 |                       | RIDC PARK WEST<br>136 INDUSTRY DRIVE, |             |           |      |      |
|       |               | N1H 6J3<br>TEL, 519 836 5692                                                                    | FAX. 519 836 5226     | 1                                     | SBURGH P.   |           |      |      |
|       |               | TEL. 519 836 5692 FAX. 519 836 5226 TEL. 412 787 2484 FAX. 412 787 0704   DESIGNED GJS APPROVED |                       |                                       |             |           | 14   |      |
|       |               | DRAWN                                                                                           | GJS                   | SCALE N.T.S.                          |             |           |      |      |
|       |               | CHECKED                                                                                         | DTH                   | DAT                                   | E           | 01/25/    | /08  |      |
| DWG   |               |                                                                                                 |                       |                                       | REV         |           | PAG  | Ξ    |
|       | 774           | 9003-200                                                                                        |                       |                                       | 0           |           | 1/1  |      |
|       |               |                                                                                                 |                       |                                       |             |           |      |      |