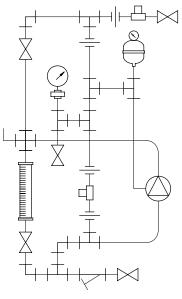

PIPING SCHEMATIC

NOTES:

- 1. ALL PIPING AND FITTINGS SHALL BE 1/2" SCH. 80 PVC SOCKET WELD WITH VITON SEALS UNLESS OTHERWISE REQUIRED BY COMPONENTS.
- 2. ALL DIMENSIONS ARE IN INCHES AND ARE SHOWN FOR REFERENCE ONLY.