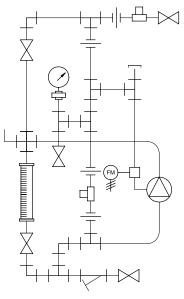

PIPING SCHEMATIC

NOTES:

- 1. ALL PIPING AND FITTINGS SHALL BE 1/2" SCH. 80 PVC SOCKET WELD WITH VITON SEALS UNLESS OTHERWISE REQUIRED BY COMPONENTS.
- 2. ALL DIMENSIONS ARE IN INCHES AND ARE SHOWN FOR REFERENCE ONLY.