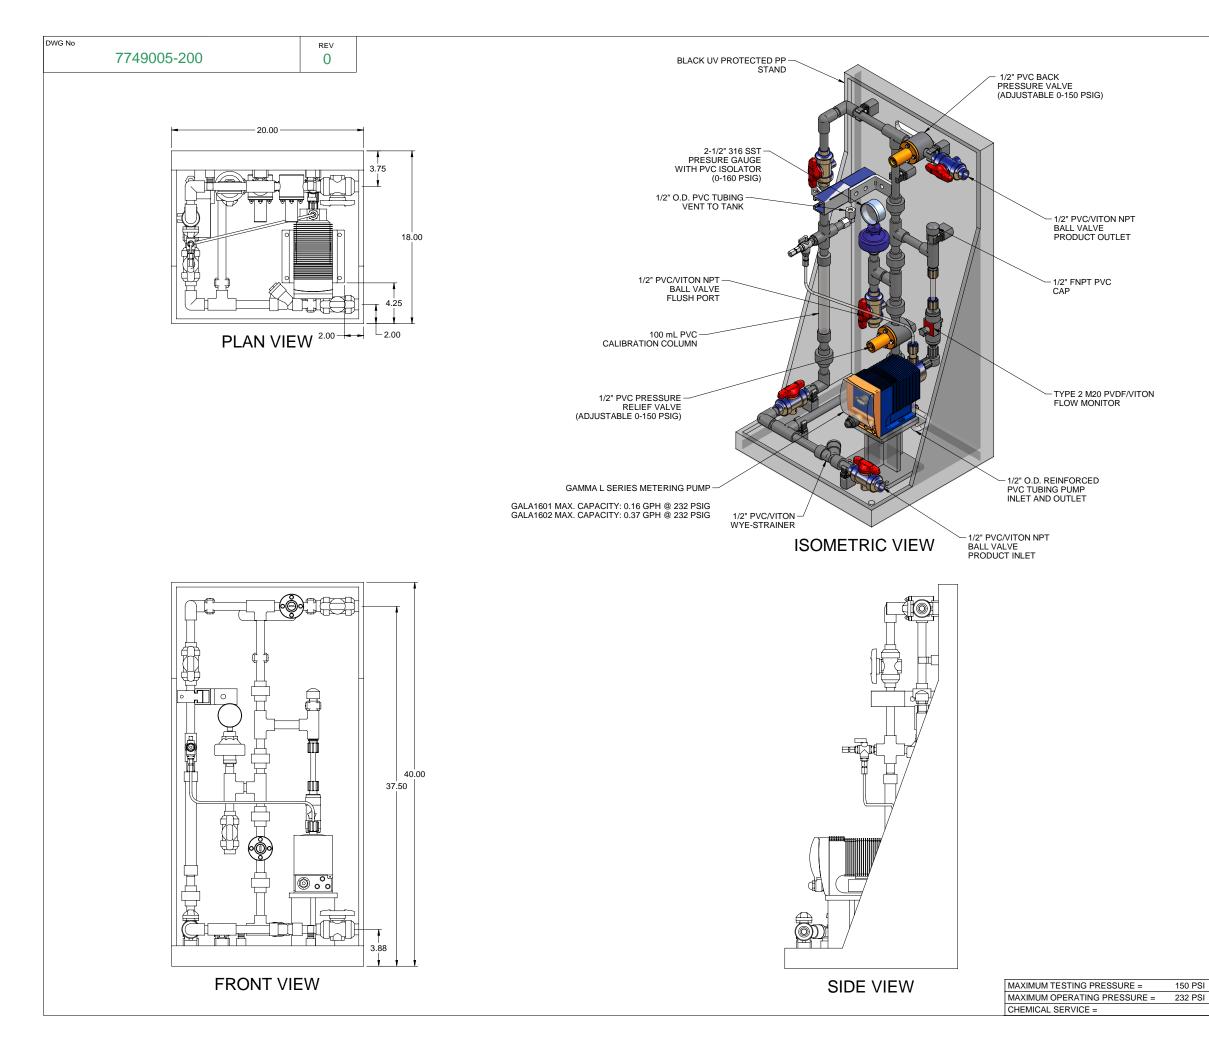

PIPING SCHEMATIC

NOTES:

- 1. ALL PIPING AND FITTINGS SHALL BE 1/2" SCH. 80 PVC SOCKET WELD WITH VITON SEALS UNLESS OTHERWISE REQUIRED BY COMPONENTS.
- 2. ALL DIMENSIONS ARE IN INCHES AND ARE SHOWN FOR REFERENCE ONLY.

| 0     | 01/25/08      | FIRST ISSUE                                                                                 |                         |                                                                                                       |              | GJS     |           |     |
|-------|---------------|---------------------------------------------------------------------------------------------|-------------------------|-------------------------------------------------------------------------------------------------------|--------------|---------|-----------|-----|
| REV   | DATE          | DESCRIPTION                                                                                 |                         |                                                                                                       |              | BY      | APPD      | REV |
|       |               |                                                                                             | REVISIONS               |                                                                                                       |              |         |           |     |
| CUST  | TOMER PROM    | /INENT F                                                                                    | LUID CO                 | NT                                                                                                    | ROLS         | S INC   | С.        |     |
|       | (P            | <b>RE-ENG</b>                                                                               | INEERED                 | S١                                                                                                    | <b>YSTE</b>  | N)      |           |     |
| JOB   | No            | 7749005                                                                                     | PURCHASE O              | ORDER No                                                                                              |              |         |           |     |
| TITLE | SS1-B FL      | OOR 050                                                                                     | PVC\VIT                 | ЭN                                                                                                    | DFG          | ASS     | F٨        | 1   |
|       |               |                                                                                             | ARRANG                  |                                                                                                       |              |         |           |     |
|       |               |                                                                                             | MINENT FLUID CONTROLS I |                                                                                                       |              |         | R         |     |
| E     | NGINEERS SEAL |                                                                                             |                         | _                                                                                                     |              |         |           | _   |
|       |               |                                                                                             | <b>Pr</b>               | ٦ſ                                                                                                    | Mir          |         | nt        | R   |
|       |               | pfc ProMinent <sup>®</sup>                                                                  |                         |                                                                                                       |              |         |           |     |
|       |               | ProMinent THE PROMINENT GROUP OF COMPANIES                                                  |                         |                                                                                                       |              |         |           |     |
|       |               | PITTSI                                                                                      | BURGH, PA USA           | , V                                                                                                   | WWW.PROM     | MINENT. | US        |     |
|       |               | PROMINENT FLUID CONTROLS LTD.<br>490 SOUTHGATE DRIVE.<br>GUELPH, ONTARIO, CANADA<br>N1H 6J3 |                         | PROMINENT FLUID CONTROLS INC.<br>RIDC PARK WEST<br>136 INDUSTRY DRIVE,<br>PITTSBURGH P.A., USA, 15275 |              |         |           |     |
|       |               | TEL. 519 836 5692                                                                           | FAX. 519 836 5226       | 1                                                                                                     | 412 787 2484 |         | 2 787 070 | )4  |
|       |               | DESIGNED                                                                                    |                         |                                                                                                       |              |         |           |     |
|       |               | DRAWN                                                                                       | GJS                     |                                                                                                       | SCALE N.T.S. |         |           |     |
| DWG   | No            | CHECKED                                                                                     | DTH                     | DAT                                                                                                   |              | 01/25/  |           |     |
| Dwg   |               | 0005 200                                                                                    |                         |                                                                                                       | REV          |         | PAGE      | _   |
|       | 114           | 9005-200                                                                                    |                         |                                                                                                       | 0            |         | 1/1       |     |