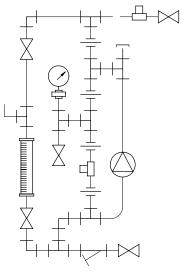

PIPING SCHEMATIC

NOTES:

- 1. ALL PIPING AND FITTINGS SHALL BE 1/2" SCH. 80 PVC SOCKET WELD WITH VITON SEALS UNLESS OTHERWISE REQUIRED BY COMPONENTS.
- 2. ALL DIMENSIONS ARE IN INCHES AND ARE SHOWN FOR REFERENCE ONLY.