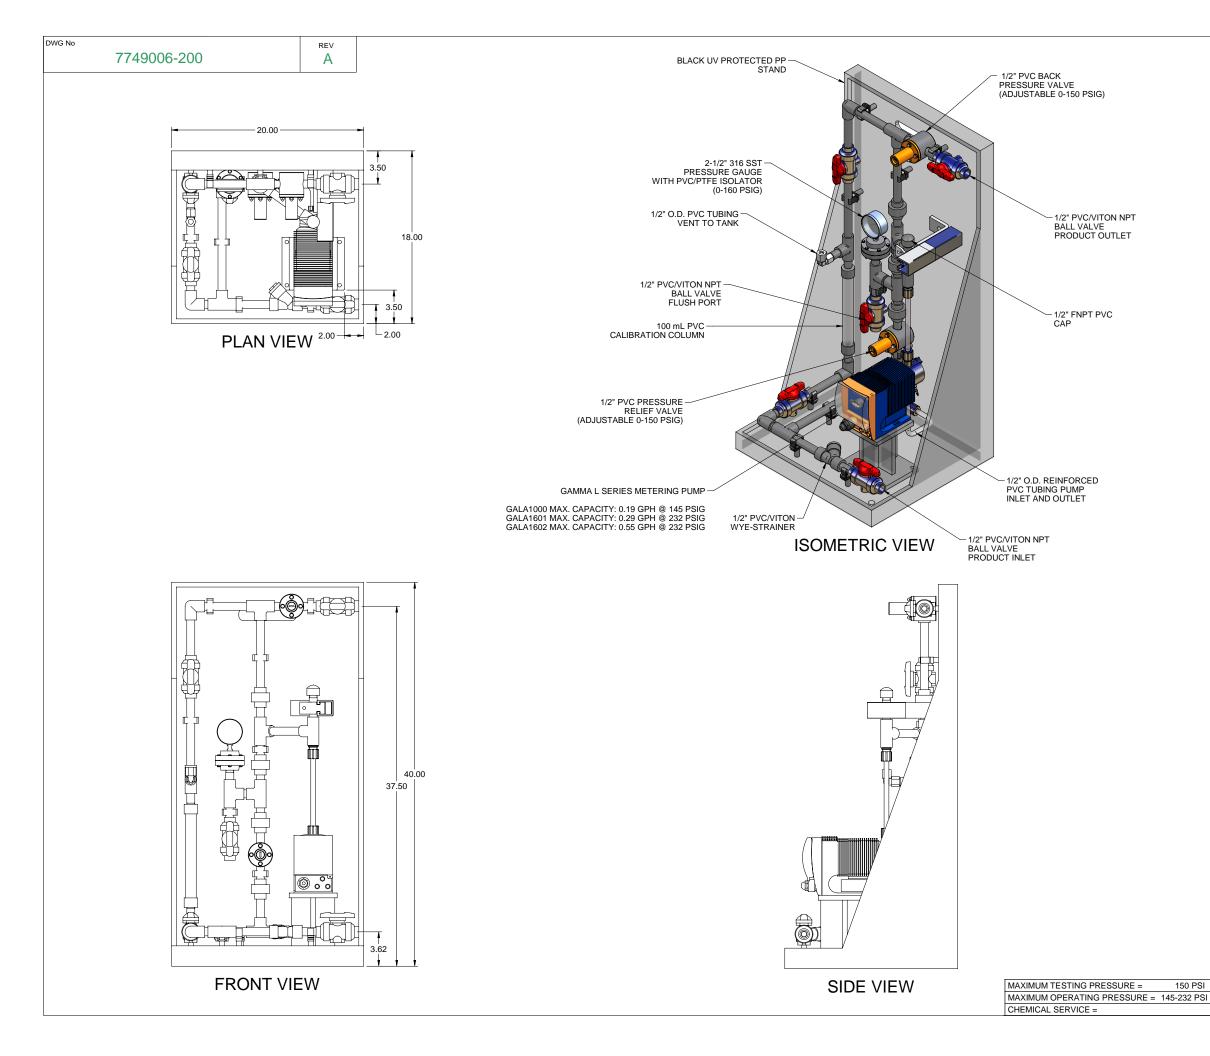

PIPING SCHEMATIC

NOTES:

- 1. ALL PIPING AND FITTINGS SHALL BE 1/2" SCH. 80 PVC SOCKET WELD WITH VITON SEALS UNLESS OTHERWISE REQUIRED BY COMPONENTS.
- 2. ALL DIMENSIONS ARE IN INCHES AND ARE SHOWN FOR REFERENCE ONLY.

| A                                                                                                                                                                    | 07/16/08                                              | ADDED PIPE CLIPS                                                                                                                   |                         |                                                                                                                                            | ALS              |              |      |      |  |
|----------------------------------------------------------------------------------------------------------------------------------------------------------------------|-------------------------------------------------------|------------------------------------------------------------------------------------------------------------------------------------|-------------------------|--------------------------------------------------------------------------------------------------------------------------------------------|------------------|--------------|------|------|--|
| 0                                                                                                                                                                    | 01/25/08                                              | FIRST ISSUE                                                                                                                        |                         |                                                                                                                                            |                  | GJS          |      |      |  |
| REV                                                                                                                                                                  | DATE                                                  | DESCRIPTION                                                                                                                        |                         |                                                                                                                                            |                  | BY           | APPD | REVD |  |
|                                                                                                                                                                      |                                                       |                                                                                                                                    | REVISIONS               | EVISIONS                                                                                                                                   |                  |              |      |      |  |
| CUSTOMER PROMINENT FLUID CONTROLS INC.                                                                                                                               |                                                       |                                                                                                                                    |                         |                                                                                                                                            |                  |              |      |      |  |
| (PRE-ENGINEERED SYSTEM)                                                                                                                                              |                                                       |                                                                                                                                    |                         |                                                                                                                                            |                  |              |      |      |  |
| JOB                                                                                                                                                                  | No                                                    | 7749006                                                                                                                            | 49006 PURCHASE ORDER No |                                                                                                                                            |                  |              |      |      |  |
| TITLE SS1-A FLOOR 050 PVC\VITON                                                                                                                                      |                                                       |                                                                                                                                    |                         |                                                                                                                                            |                  |              |      |      |  |
| GENERAL ARRANGEMENT                                                                                                                                                  |                                                       |                                                                                                                                    |                         |                                                                                                                                            |                  |              |      |      |  |
| THIS DRAWING IS THE PROPERTY OF PROMINENT FLUID CONTROLS INC. AND SHALL NOT BE COPIED OR<br>TRANSFERRED WITHOUT THE WRITTEN CONSENT OF PROMINENT FLUID CONTROLS INC. |                                                       |                                                                                                                                    |                         |                                                                                                                                            |                  |              |      |      |  |
| E                                                                                                                                                                    | ENGINEERS SEAL Provinent Provinent GROUP OF COMPANIES |                                                                                                                                    |                         |                                                                                                                                            |                  |              |      |      |  |
|                                                                                                                                                                      |                                                       | PITTS                                                                                                                              | PITTSBURGH, PA USA      |                                                                                                                                            | WWW.PROMINENT.US |              |      |      |  |
|                                                                                                                                                                      |                                                       | PROMINENT FLUID CONTROLS LTD.<br>490 SOUTHGATE DRIVE.<br>GUELPH, ONTARIO, CANADA<br>N1H 6J3<br>TEL. 519 836 5692 FAX. 519 836 5226 |                         | PROMINENT FLUID CONTROLS INC.<br>RIDC PARK WEST<br>136 INDUSTRY DRIVE,<br>PITTSBURGH P.A., USA. 15275<br>TEL 412 787 2484 FAX.412 787 0704 |                  |              |      |      |  |
|                                                                                                                                                                      |                                                       | DESIGNED                                                                                                                           | DESIGNED GJS APPROVED   |                                                                                                                                            |                  |              |      |      |  |
|                                                                                                                                                                      |                                                       | DRAWN                                                                                                                              | drawn GJS               |                                                                                                                                            |                  | SCALE N.T.S. |      |      |  |
|                                                                                                                                                                      |                                                       | CHECKED                                                                                                                            | DTH                     | DAT                                                                                                                                        | E                | 01/25/       | 08   |      |  |
| DWG                                                                                                                                                                  |                                                       |                                                                                                                                    |                         |                                                                                                                                            | REV              |              | PAGE | Ξ    |  |
|                                                                                                                                                                      | 774                                                   | 9006-200                                                                                                                           |                         |                                                                                                                                            | A                |              | 1/1  |      |  |