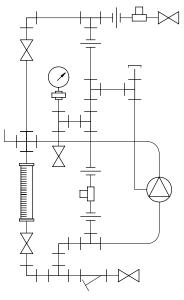

PIPING SCHEMATIC

NOTES:

- 1. ALL PIPING AND FITTINGS SHALL BE 1/2" SCH. 80 PVC SOCKET WELD WITH VITON SEALS UNLESS OTHERWISE REQUIRED BY COMPONENTS.
- 2. ALL DIMENSIONS ARE IN INCHES AND ARE SHOWN FOR REFERENCE ONLY.