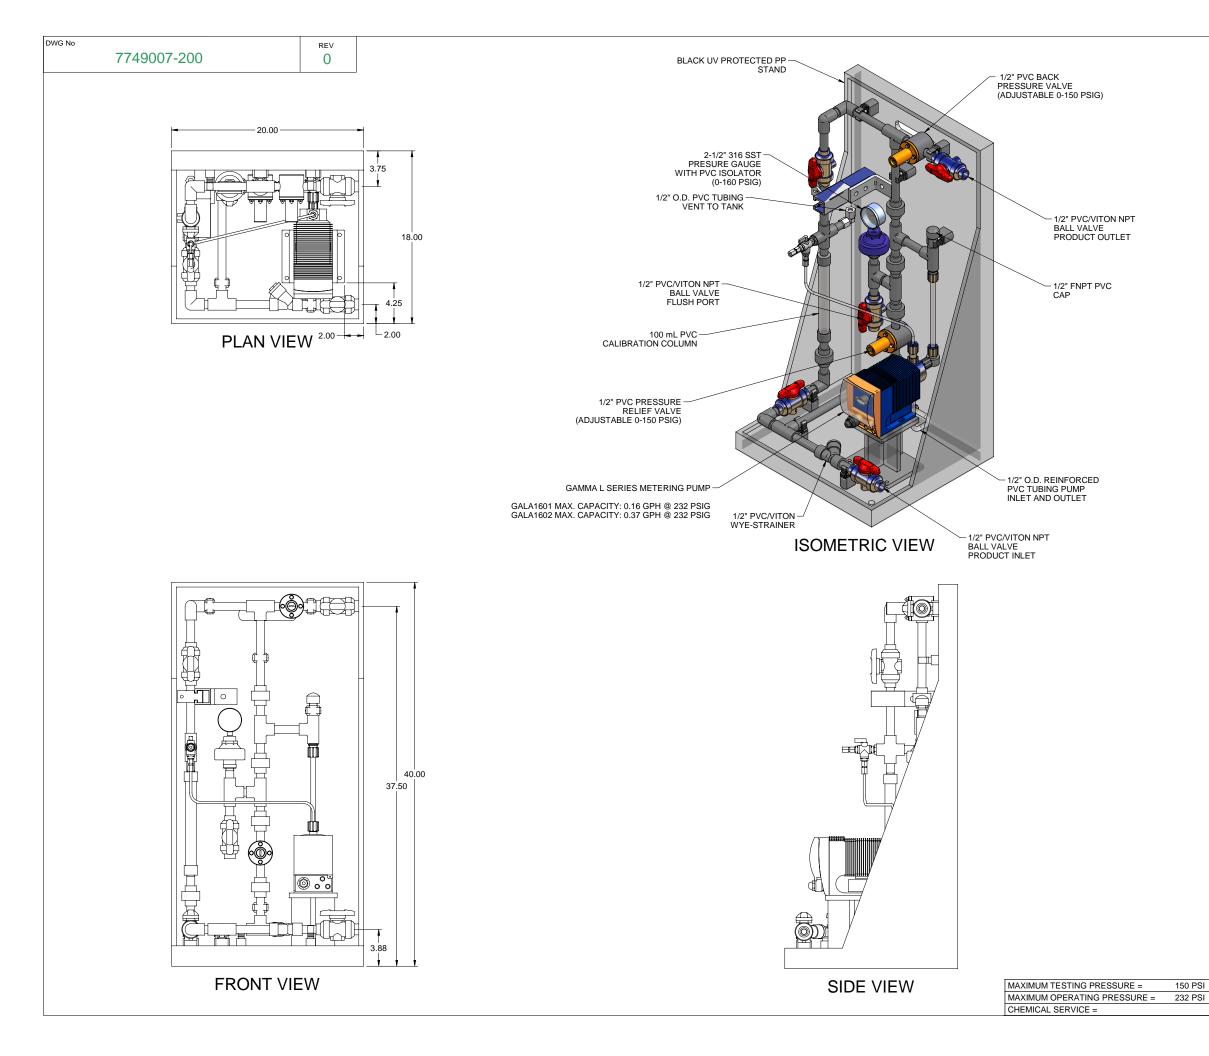

PIPING SCHEMATIC

NOTES:

- 1. ALL PIPING AND FITTINGS SHALL BE 1/2" SCH. 80 PVC SOCKET WELD WITH VITON SEALS UNLESS OTHERWISE REQUIRED BY COMPONENTS.
- 2. ALL DIMENSIONS ARE IN INCHES AND ARE SHOWN FOR REFERENCE ONLY.

|             |               |                                                                                             |                                                   |                                                                                                                                              |             |         | -         |      |
|-------------|---------------|---------------------------------------------------------------------------------------------|---------------------------------------------------|----------------------------------------------------------------------------------------------------------------------------------------------|-------------|---------|-----------|------|
|             |               |                                                                                             |                                                   |                                                                                                                                              |             |         |           |      |
|             |               |                                                                                             |                                                   |                                                                                                                                              |             |         |           |      |
| 0           | 01/25/08      | FIRST ISSUE                                                                                 |                                                   |                                                                                                                                              |             | GJS     |           |      |
| REV         | DATE          | DESCRIPTION                                                                                 |                                                   |                                                                                                                                              |             | BY      | APPD      | REVD |
|             |               |                                                                                             | REVISIONS                                         |                                                                                                                                              |             |         |           |      |
| CUST        | _             |                                                                                             | FLUID CO                                          |                                                                                                                                              | _           |         | С.        |      |
|             | (Г            | KE-LING                                                                                     |                                                   | 3                                                                                                                                            |             | VI)     |           |      |
| JOB I       | No            | 7749007                                                                                     | PURCHASE ORDER No                                 |                                                                                                                                              |             |         |           |      |
| TITLE       | SS1-B         | FLOOR 0                                                                                     | 50 PVC\V                                          | ΙТС                                                                                                                                          | )N DE       | GAS     | SS        |      |
|             |               |                                                                                             | ARRANG                                            |                                                                                                                                              | _           |         |           |      |
|             |               |                                                                                             | MINENT FLUID CONTROLS I<br>TTEN CONSENT OF PROMIN |                                                                                                                                              |             |         | R         |      |
| EI          | NGINEERS SEAL |                                                                                             | Dre                                               |                                                                                                                                              | /ir         |         | n         | R    |
|             |               | D D T C                                                                                     | Pro                                               | )                                                                                                                                            |             | IE      |           | L    |
|             |               | ProMinent THE PROMINENT GROUP OF COMPANIES                                                  |                                                   |                                                                                                                                              |             |         |           |      |
|             |               | PITTS                                                                                       | BURGH, PA USA                                     | V                                                                                                                                            | WWW.PROM    | MINENT. | US        |      |
|             |               | PROMINENT FLUID CONTROLS LTD.<br>490 SOUTHGATE DRIVE.<br>GUELPH, ONTARIO, CANADA<br>N1H 6J3 |                                                   | PROMINENT FLUID CONTROLS INC.<br>RIDC PARK WEST<br>136 INDUSTRY DRIVE,<br>PITTSBURGH P.A., USA. 15275<br>TEL. 412 787 2484 FAX. 412 787 0704 |             |         |           |      |
|             |               | TEL. 519 836 5692                                                                           | FAX. 519 836 5226                                 |                                                                                                                                              | 12 787 2484 | FAX. 41 | 2 787 070 | )4   |
|             |               | DESIGNED GJS APPROVED<br>DRAWN GJS SCALE N.T.S.                                             |                                                   |                                                                                                                                              |             |         |           |      |
|             |               | CHECKED                                                                                     | DTH                                               | DAT                                                                                                                                          |             | 01/25   |           |      |
| DWG         | No            |                                                                                             | 0.111                                             |                                                                                                                                              | REV         | 0.720   | PAGE      | F    |
| 7749007-200 |               |                                                                                             |                                                   |                                                                                                                                              | 0           |         | 1/1       | -    |
|             |               | 200                                                                                         |                                                   |                                                                                                                                              |             |         |           |      |