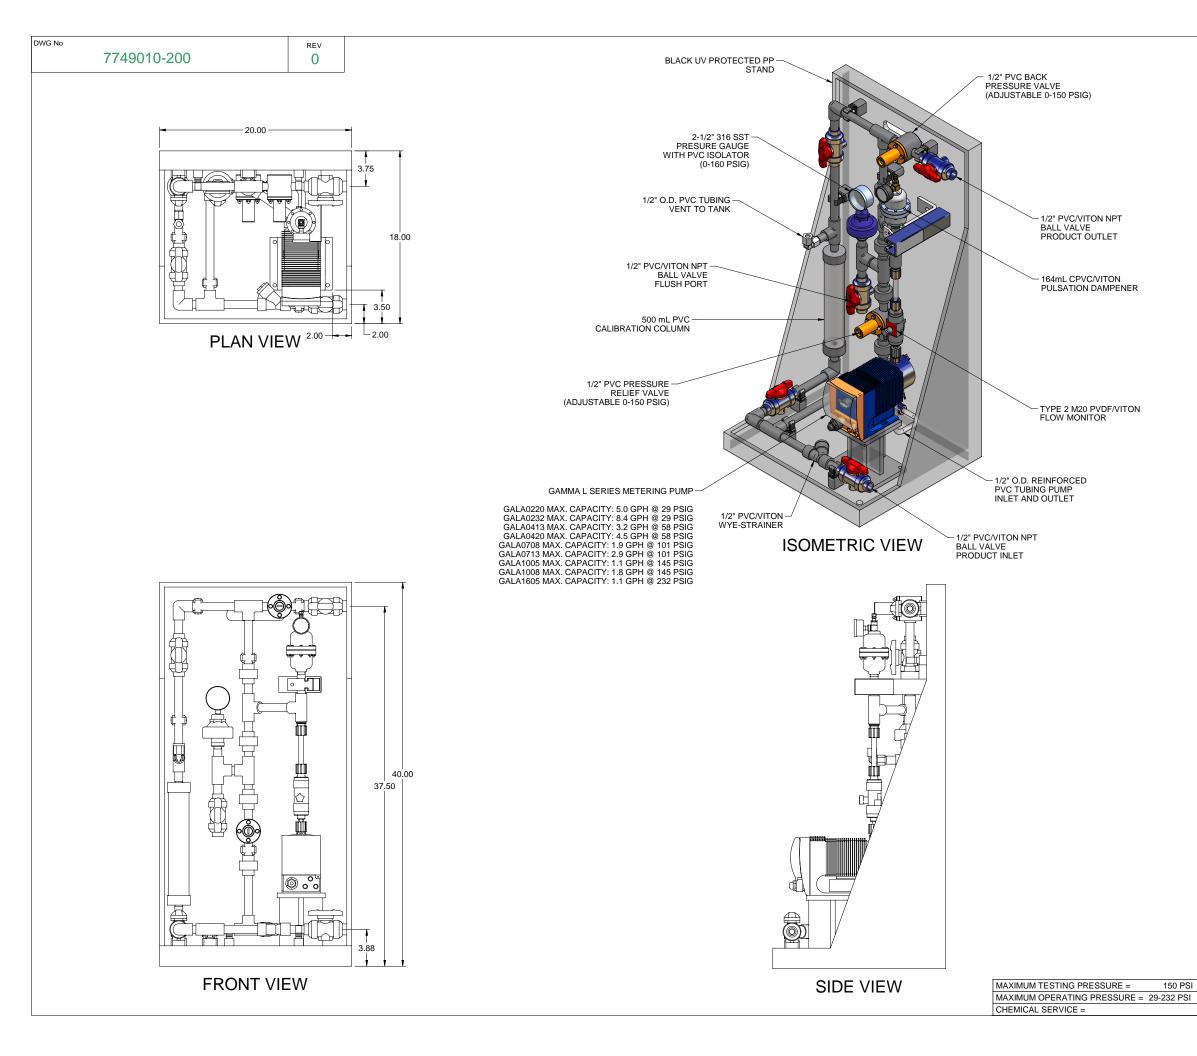

PIPING SCHEMATIC

NOTES:

- 1. ALL PIPING AND FITTINGS SHALL BE 1/2" SCH. 80 PVC SOCKET WELD WITH VITON SEALS UNLESS OTHERWISE REQUIRED BY COMPONENTS.
- 2. ALL DIMENSIONS ARE IN INCHES AND ARE SHOWN FOR REFERENCE ONLY.

| ProMinent         THE PROMINENT GROUP OF COMPANIES           PITTSBURGH, PA USA         WWW.PROMINENT.US                                                                                                                                                                                                                                                                                                                                                                                                                                                                                                                                                                                                                                                                                                                                                                                                                                                                                                                                                                                                                                                                                                                                                                                                                                                                                                                                                                                                                                                                                                                                                                                                                                                                                                                                                                                                                                                                                                                                                                                                                       |       |           |                                                 |                       |                     |              |          | -    |      |
|--------------------------------------------------------------------------------------------------------------------------------------------------------------------------------------------------------------------------------------------------------------------------------------------------------------------------------------------------------------------------------------------------------------------------------------------------------------------------------------------------------------------------------------------------------------------------------------------------------------------------------------------------------------------------------------------------------------------------------------------------------------------------------------------------------------------------------------------------------------------------------------------------------------------------------------------------------------------------------------------------------------------------------------------------------------------------------------------------------------------------------------------------------------------------------------------------------------------------------------------------------------------------------------------------------------------------------------------------------------------------------------------------------------------------------------------------------------------------------------------------------------------------------------------------------------------------------------------------------------------------------------------------------------------------------------------------------------------------------------------------------------------------------------------------------------------------------------------------------------------------------------------------------------------------------------------------------------------------------------------------------------------------------------------------------------------------------------------------------------------------------|-------|-----------|-------------------------------------------------|-----------------------|---------------------|--------------|----------|------|------|
| REV       DATE       DESCRIPTION       BY       APPD R         REVISIONS         CUSTOMER       PROMINENT FLUID CONTROLS INC.<br>(PRE-ENGINEERED SYSTEM)         JOB NO       7749010       PURCHASE ORDER NO         TITLE       SS1-C_FLOOR_050_PVC\VITON_PD_FM<br>GENERAL ARRANGEMENT         THIS DRAWING IS THE PROPERTY OF PROMINENT FLUID CONTROLS INC. AND SHALL NOT BE COPIED OR<br>TRANSFERRED WITHOUT THE WRITTEN CONSENT OF PROMINENT FLUID CONTROLS INC.         ENGINEERS SEAL         PITTSBURGH, PA USA       WWW.PROMINENT JUD         PITTSBURGH, PA USA       WWW.PROMINENT JUS         PROMINENT FLUID CONTROLS LTD.<br>490 SOUTHGATE DRIVE.<br>GUELPH, ONTARIO, CANADA<br>N11 6J3<br>TEL 519 836 5692       FAX. 519 836 5226       TEL 412 787 2044       FAX. 412 787 2044         DESIGNED       GJS       APPROVED         DRAWN       GJS       SCALE       N.T.S.<br>CHECKED       DTH       DATE       01/25/08         DWG NO       REV       REV                                                                                                                                                                                                                                                                                                                                                                                                                                                                                                                                                                                                                                                                                                                                                                                                                                                                                                                                                                                                                                                                                                                                                 |       |           |                                                 |                       |                     |              |          |      |      |
| REV       DATE       DESCRIPTION       BY       APPD R         REVISIONS       REVISIONS       REVISIONS       REVISIONS         CUSTOMER PROMINENT FLUID CONTROLS INC.<br>(PRE-ENGINEERED SYSTEM)         JOB NO       7749010       PURCHASE ORDER NO         TITLE         SS1-C_FLOOR_050_PVC\VITON_PD_FM<br>GENERAL ARRANGEMENT         THIS DRAWING IS THE PROPERTY OF PROMINENT FLUID CONTROLS INC. AND SHALL NOT BE COPIED OR<br>TRANSFERRED WITHOUT THE WRITTEN CONSENT OF PROMINENT FLUID CONTROLS INC.         ENGINEERS SEAL         PITTSBURGH, PA USA       WWW.PROMINENT JUD         PITTSBURGH, PA USA       WWW.PROMINENT JUS         PROMINENT FLUID CONTROLS LTD.<br>490 SOUTHGATE DRIVE.<br>GUELPH, ONTARIO, CANADA<br>NITH 6J3       PROMINENT FLUID CONTROLS INC.<br>490 SOUTHGATE DRIVE.<br>GUELPH, ONTARIO, CANADA<br>NITH 6J3       PROMINENT FLUID CONTROLS INC.<br>490 SOUTHGATE DRIVE.<br>GUELPH, ONTARIO, CANADA<br>NITH 6J3       PROMINENT FLUID CONTROLS INC.<br>400 SOUTHGATE DRIVE.<br>GUELPH, ONTARIO, CANADA<br>NITH 6J3       PROMINENT FLUID CONTROLS INC.<br>400 SOUTHGATE DRIVE.<br>GUELPH, ONTARIO, CANADA<br>NITH 6J3       PROMINENT FLUID CONTROLS INC.<br>412 787 2044       FAX.412 787 2074         DRAWN       GJS       APPROVED       PROVED       PROVED       PROVED         DRAWN       GJS       SCALE       N.T.S.<br>CHECKED       DTH                                                                                                                                                                                                                                                                                                                                                                                                                                                                                                                                                                                                                                                                                                                                 |       |           |                                                 |                       |                     |              |          |      |      |
| REVISIONS CUSTOMER PROMINENT FLUID CONTROLS INC.<br>(PRE-ENGINEERED SYSTEM) JOB No 7749010 PURCHASE ORDER No TITLE SS1-C_FLOOR_050_PVC\VITON_PD_FM GENERAL ARRANGEMENT THIS DRAWING IS THE PROPERTY OF PROMINENT FLUID CONTROLS INC. AND SHALL NOT BE COPIED OR TRANSFERRED WITHOUT THE WRITTEN CONSENT OF PROMINENT FLUID CONTROLS INC. ENGINEERS SEAL  PITTSBURGH, PA USA PITTSBURGH, PA USA PITTSBURGH, PA USA PROMINENT FLUID CONTROLS LTD. 490 SOUTHGATE DRIVE. GUELPH, ONTARIO, CANADA N1H 6J3 PROMINENT FLUID CONTROLS LTD. 490 SOUTHGATE DRIVE. GUELPH, ONTARIO, CANADA N1H 6J3 TEL 519 9365 6592 FAX.519 836 5226 TEL 519 9356 5522 DRAWN GJS SCALE N.T.S. CHECKED DTH DATE 01/25/08 DWG NO REV PAGE                                                                                                                                                                                                                                                                                                                                                                                                                                                                                                                                                                                                                                                                                                                                                                                                                                                                                                                                                                                                                                                                                                                                                                                                                                                                                                                                                                                                                  | 0     | 01/25/08  | FIRST ISSUE                                     |                       |                     |              | GJS      |      |      |
| CUSTOMER PROMINENT FLUID CONTROLS INC.<br>(PRE-ENGINEERED SYSTEM)<br>JOB No 7749010 PURCHASE ORDER No<br>TITLE SS1-C_FLOOR_050_PVC\VITON_PD_FM<br>GENERAL ARRANGEMENT<br>THIS DRAWING IS THE PROPERTY OF PROMINENT FLUID CONTROLS INC. AND SHALL NOT BE COPIED OR<br>TRANSFERED WITHOUT THE WRITTEN CONSENT OF PROMINENT FLUID CONTROLS INC.<br>ENGINEERS SEAL<br>PITTSBURGH, PA USA<br>PITTSBURGH, PA USA<br>PITTSBURGH, PA USA<br>PROMINENT FLUID CONTROLS LTD.<br>490 SOUTHGATE DRIVE.<br>GUELPH, ONTARIO, CANADA<br>N1H 6J3<br>PROMINENT FLUID CONTROLS LTD.<br>490 SOUTHGATE DRIVE.<br>GUELPH, ONTARIO, CANADA<br>N1H 6J3<br>TEL 519 836 5692 FAX. 519 836 5226<br>DESIGNED GJS APPROVED<br>DRAWN GJS SCALE N.T.S.<br>CHECKED DTH DATE 01/25/08<br>DWG NO REV PAGE                                                                                                                                                                                                                                                                                                                                                                                                                                                                                                                                                                                                                                                                                                                                                                                                                                                                                                                                                                                                                                                                                                                                                                                                                                                                                                                                                        | REV   | DATE      | DESCRIPTION                                     |                       |                     |              | BY       | APPD | REVE |
| (PRE-ENGINEERED SYSTEM)         JOB N0       7749010       PURCHASE ORDER N0         TITLE       SS1-C_FLOOR_050_PVC\VITON_PD_FM<br>GENERAL ARRANGEMENT         THIS DRAWING IS THE PROPERTY OF PROMINENT FLUID CONTROLS INC. AND SHALL NOT BE COPIED OR<br>TRANSFERRED WITHOUT THE WRITTEN CONSENT OF PROMINENT FLUID CONTROLS INC.         ENGINEERS SEAL         Image: Colspan="2">PROMINENT FLUID CONTROLS INC. AND SHALL NOT BE COPIED OR<br>TRANSFERRED WITHOUT THE WRITTEN CONSENT OF PROMINENT FLUID CONTROLS INC.         Image: Colspan="2">Image: Colspan="2">Controls DRAWING IS THE PROPERTY OF PROMINENT FLUID CONTROLS INC.         Image: Colspan="2">Image: Colspan="2">Controls DRAWING IS THE PROPERTY OF PROMINENT FLUID CONTROLS INC.         Image: Colspan="2">Controls DRAWING GOVER OF PROMINENT GROUP OF COMPANIES         PROMINENT FLUID CONTROLS LTD.<br>490 SOUTHGATE DRIVE.<br>GUELPH, ONTARIO, CANADA<br>NIH 6J3<br>TEL 519 836 5692       FAX. 519 836 5226       TEL 412 787 240       PROAL 15275         DRAWN       GJS       APPROVED         DRAWN       GJS       SCALE       N.T.S.         CHECKED       DTH       DATE       01/25/08                                                                                                                                                                                                                                                                                                                                                                                                                                                                                                                                                                                                                                                                                                                                                                                                                                                                                                                                              |       |           | REVISIONS                                       |                       |                     |              |          |      |      |
| JOB No 7749010 PURCHASE ORDER No TITLE SS1-C_FLOOR_050_PVC\VITON_PD_FM GENERAL ARRANGEMENT THIS DRAWING IS THE PROPERTY OF PROMINENT FLUID CONTROLS INC. AND SHALL NOT BE COPIED OR TRANSFERRED WITHOUT THE WRITTEN CONSENT OF PROMINENT FLUID CONTROLS INC. ENGINEERS SEAL  PITTSBURGH, PA USA PITTSBURGH, PA USA PITTSBURGH, PA USA PITTSBURGH, PA USA PROMINENT FLUID CONTROLS LTD. 490 SOUTHGATE DRIVE. GUELPH, ONTARIO, CANADA N1H 6J3 PESIGNED GJS APPROVED DRAWN GJS SCALE N.T.S. CHECKED DTH DATE 01/25/08 DWG No REV PAGE                                                                                                                                                                                                                                                                                                                                                                                                                                                                                                                                                                                                                                                                                                                                                                                                                                                                                                                                                                                                                                                                                                                                                                                                                                                                                                                                                                                                                                                                                                                                                                                             | CUS   | TOMER PRO | MINENT F                                        | LUID CO               | NT                  | ROLS         | S INC    | D.   |      |
| TITLE SSICE SEAL SSICE S |       | (F        | RE-ENGI                                         | NEERED                | S١                  | <b>YSTEI</b> | M)       |      |      |
| GENERAL ARRANGEMENT         THIS DRAWING IS THE PROPERTY OF PROMINENT FLUID CONTROLS INC. AND SHALL NOT BE COPIED OR TRANSFERRED WITHOUT THE WRITTEN CONSENT OF PROMINENT FLUID CONTROLS INC.         ENGINEERS SEAL         Image: Control inclustry of prominent fluid controls inc. AND SHALL NOT BE COPIED OR TRANSFERRED WITHOUT THE WRITTEN CONSENT OF PROMINENT FLUID CONTROLS INC.         PROSINEERS SEAL         Image: Control inclustry of prominent fluid controls inc.         PITTSBURGH, PA USA         WWW.PROMINENT GROUP OF COMPANIES         PITTSBURGH, PA USA       WWW.PROMINENT.US         PROMINENT FLUID CONTROLS LTD.       PROMINENT FLUID CONTROLS LTD.       PROMINENT FLUID CONTROLS LTD.         490 SOUTHGATE DRIVE.       GUELPH, ONTARIO, CANADA       PITTSBURGH P.A., USA. 15275       TEL. 412 787 2484       FAX. 412 787 20704         DESIGNED       GJS       APPROVED       DRAWN       GJS       SCALE       N.T.S.         DEWG N0       REV       PAGE                                                                                                                                                                                                                                                                                                                                                                                                                                                                                                                                                                                                                                                                                                                                                                                                                                                                                                                                                                                                                                                                                                                           | JOB   | No        | 7749010                                         | 010 PURCHASE ORDER No |                     |              |          |      |      |
| GENERAL ARRANGEMENT         THIS DRAWING IS THE PROPERTY OF PROMINENT FLUID CONTROLS INC. AND SHALL NOT BE COPIED OR TRANSFERRED WITHOUT THE WRITTEN CONSENT OF PROMINENT FLUID CONTROLS INC.         ENGINEERS SEAL         Image: Control of the control of                                                                                                                                                               | TITLE | ss1-C     | FLOOR                                           | 050 PVC               | VIT                 | ON F         | D F      | Μ    |      |
| TRANSFERED WITHOUT THE WRITTEN CONSENT OF PROMINENT FLUID CONTROLS INC.         ENGINEERS SEAL         Image: Colspan="2">Image: Colspan="2">Colspan="2">Colspan="2">Colspan="2">Colspan="2">Colspan="2">Colspan="2">Colspan="2">Colspan="2">Colspan="2">Colspan="2"Colspan="2"Colspan="2"Colspan="2"Colspan="2"Colspan="2"Colspan="2"Colspan="2"Colspan="2"Colspan="2"Colspan="2"Colspan="2"Colspan="2"Colspan="2"Colspan="2"Colspan="2">Colspan="2"Colspan="2"Colspan="2"Colspan="2"Colspan="2"Colspan="2"Colspan="2"Colspan="2"Colspan="2"Colspan="2"Colspan="2"Colspan="2"Colspan="2"Colspan="2"Colspan="2"Colspan="2"Colspan="2"Colspan="2"Colspan="2"Colspan="2"Colspan="2"Colspan="2"Colspan="2"Colspan="2"Colspan="2"Colspan="2"Colspan="2"Colspan="2"Colspan="2"Colspan="2"Colspan="2"Colspan="2"Colspan="2"Colspan="2"Colspan="2"Colspan="2"Colspan="2"Colspan="2"Colspan="2"Colspan="2"Colspan="2"Colspan="2"Colspan="2"Colspan="2"Colspan="2"Colspan="2"Colspan="2"Colspan="2"Colspan="2"Colspan="2"Colspan="2"Colspan="2"Colspan="2"Colspan="2"Colspan="2"Colspan="2"Colspan="2"Colspan="2"Colspan="2"Colspan="2"Colspan="2"Colspan="2"Colspan="2"Colspan="2"Colspan="2"Colspan="2"Colspan="2"Colspan="2"Colspan="2"Colspan="2"Colspan="2"Colspan="2"Colspan="2"Colspan="2"Colspan="2"Colspan="2"Colspan="2"Colspan="2"Colspan="2"Colspan="2"Colspan="2"Colspan="2"Colspan="2"Colspan="2"Colspan="2"Colspan="2"Colspan="2"Colspan="2"Colspan="2"Colspan="2"Colspan="2"Colspan="2"Colspan="2"Colspan="2"Colspan="2"Colspan="2"Colspan="2"Colspan="2"Colspan="2"Colspan="2"Colspan="2"Colspan="2"Colspan="2"Colspan="2"Colspan="2"Colspan="2"Colspan="2"Colspan="2"Colspan="2"Colspan="2"Colspan="2"Colspan="2"Colspan="2"Colspan="2"Colspan="2"Colspan="2"Colspan="2"Colspan="2"Colspan="2"Colspan="2"Colspan="2"Colspan="2"Colspan="2"Colspan="2"Colspan="2"Colspan="2"Colspan="2"Colspan="2"Colspan="2"Colspan="2"Colspan="2"Colspan="2"Colspan="2"Colspan="2"Colspan="2"Colspan="2"Colsp                                                                                                                        |       |           |                                                 |                       |                     |              | <u> </u> |      |      |
| PITTSBURGH, PA USA         WWW.PROMINENT.US           PITTSBURGH, PA USA         WWW.PROMINENT.US           PROMINENT FLUID CONTROLS LTD.<br>490 SOUTHGATE DRIVE.<br>GUELPH, ONTARIO, CANADA         PROMINENT FLUID CONTROLS INC.<br>RIDC PARK WEST           136 INDUSTRY DRIVE,<br>GUELPH, ONTARIO, CANADA         PROMINENT FLUID CONTROLS INC.<br>RIDC PARK WEST           136 INDUSTRY DRIVE,<br>GUELPH, ONTARIO, CANADA         PITTSBURGH P.A., USA. 15275<br>TEL. 412 787 2484           PARWN         GJS           DRAWN         GJS           CHECKED         DTH           DATE         01/25/08           DWG No         REV                                                                                                                                                                                                                                                                                                                                                                                                                                                                                                                                                                                                                                                                                                                                                                                                                                                                                                                                                                                                                                                                                                                                                                                                                                                                                                                                                                                                                                                                                     |       |           |                                                 |                       |                     |              |          | R    |      |
| PITTSBURGH, PA USA     WWW.PROMINENT.US       PROMINENT FLUID CONTROLS LTD.     PROMINENT FLUID CONTROLS IND.       490 SOUTHGATE DRIVE.     RIDC PARK WEST       GUELPH, ONTARIO, CANADA     136 INDUSTRY DRIVE,       N1H 6J3     PITTSBURGH P.A., USA. 15275       TEL. 519 836 5692     FAX. 519 836 5226       DESIGNED     GJS       APPROVED     DRAWN       GJS     SCALE       N.T.S.     CHECKED       DTH     DATE       01/25/08       DWG No     REV                                                                                                                                                                                                                                                                                                                                                                                                                                                                                                                                                                                                                                                                                                                                                                                                                                                                                                                                                                                                                                                                                                                                                                                                                                                                                                                                                                                                                                                                                                                                                                                                                                                              |       |           |                                                 |                       |                     |              |          |      | R    |
| PROMINENT FLUID CONTROLS LTD.<br>490 SOUTHGATE DRIVE.<br>GUELPH, ONTARIO, CANADA     PROMINENT FLUID CONTROLS INC.<br>RIDC PARK WEST<br>136 INDUSTRY DRIVE,<br>PITTSBURGH P.A., USA. 15275<br>TEL. 412 787 2484       PROMINENT FLUID CONTROLS INC.<br>RIDC PARK WEST<br>136 INDUSTRY DRIVE,<br>PITTSBURGH P.A., USA. 15275<br>TEL. 412 787 2484       PROMINENT FLUID CONTROLS INC.<br>RIDC PARK WEST<br>136 INDUSTRY DRIVE,<br>PITTSBURGH P.A., USA. 15275<br>TEL. 412 787 2484       PROMINENT FLUID CONTROLS INC.<br>RIDC PARK WEST<br>136 INDUSTRY DRIVE,<br>PITTSBURGH P.A., USA. 15275<br>TEL. 412 787 2484       PROMINENT FLUID CONTROLS INC.<br>RIDC PARK WEST<br>136 INDUSTRY DRIVE,<br>PITTSBURGH P.A., USA. 15275<br>TEL. 412 787 2484       DESIGNED     GJS       APPROVED       DRAWN     GJS       CHECKED     DTH       DATE     01/25/08       DWG No     REV                                                                                                                                                                                                                                                                                                                                                                                                                                                                                                                                                                                                                                                                                                                                                                                                                                                                                                                                                                                                                                                                                                                                                                                                                                               |       |           | Townon                                          |                       |                     |              |          |      |      |
| 490 SOUTHGATE DRIVE.         RIDC PARK WEST           GUELPH, ONTARIO, CANADA         136 INDUSTRY DRIVE,           N1H 6J3         PITTSBURGH P.A., USA. 15275           TEL. 519 836 5692         FAX. 519 836 5226           DESIGNED         GJS         APPROVED           DRAWN         GJS         SCALE         N.T.S.           CHECKED         DTH         DATE         01/25/08           DWG No         REV         PAGE                                                                                                                                                                                                                                                                                                                                                                                                                                                                                                                                                                                                                                                                                                                                                                                                                                                                                                                                                                                                                                                                                                                                                                                                                                                                                                                                                                                                                                                                                                                                                                                                                                                                                           |       |           | PITTSE                                          | SURGH, PA USA         | . V                 | WWW.PRO      | MINENT.  | JS   |      |
| TEL. 519 836 5592         FAX. 519 836 5226         TEL. 412 787 2484         FAX. 412 787 0704           DESIGNED         GJS         APPROVED           DRAWN         GJS         SCALE         N.T.S.           CHECKED         DTH         DATE         01/25/08           DWG No         REV         PAGE                                                                                                                                                                                                                                                                                                                                                                                                                                                                                                                                                                                                                                                                                                                                                                                                                                                                                                                                                                                                                                                                                                                                                                                                                                                                                                                                                                                                                                                                                                                                                                                                                                                                                                                                                                                                                 |       |           | 490 SOUTHGATE DRIVE.<br>GUELPH, ONTARIO, CANADA |                       | 136 INDUSTRY DRIVE, |              |          |      |      |
| DRAWN         GJS         SCALE         N.T.S.           CHECKED         DTH         DATE         01/25/08           DWG No         REV         PAGE                                                                                                                                                                                                                                                                                                                                                                                                                                                                                                                                                                                                                                                                                                                                                                                                                                                                                                                                                                                                                                                                                                                                                                                                                                                                                                                                                                                                                                                                                                                                                                                                                                                                                                                                                                                                                                                                                                                                                                           |       |           |                                                 | FAX. 519 836 5226     |                     |              |          |      | )4   |
| CHECKED         DTH         DATE         01/25/08           DWG No         REV         PAGE                                                                                                                                                                                                                                                                                                                                                                                                                                                                                                                                                                                                                                                                                                                                                                                                                                                                                                                                                                                                                                                                                                                                                                                                                                                                                                                                                                                                                                                                                                                                                                                                                                                                                                                                                                                                                                                                                                                                                                                                                                    |       |           | DESIGNED                                        |                       | APP                 | ROVED        |          |      |      |
| DWG No REV PAGE                                                                                                                                                                                                                                                                                                                                                                                                                                                                                                                                                                                                                                                                                                                                                                                                                                                                                                                                                                                                                                                                                                                                                                                                                                                                                                                                                                                                                                                                                                                                                                                                                                                                                                                                                                                                                                                                                                                                                                                                                                                                                                                |       |           |                                                 |                       |                     |              |          |      |      |
| REV PAGE                                                                                                                                                                                                                                                                                                                                                                                                                                                                                                                                                                                                                                                                                                                                                                                                                                                                                                                                                                                                                                                                                                                                                                                                                                                                                                                                                                                                                                                                                                                                                                                                                                                                                                                                                                                                                                                                                                                                                                                                                                                                                                                       |       | No        | CHECKED                                         | DIH                   | DAT                 | -            | 01/25/   |      |      |
|                                                                                                                                                                                                                                                                                                                                                                                                                                                                                                                                                                                                                                                                                                                                                                                                                                                                                                                                                                                                                                                                                                                                                                                                                                                                                                                                                                                                                                                                                                                                                                                                                                                                                                                                                                                                                                                                                                                                                                                                                                                                                                                                | DVVG  |           | 10010 200                                       |                       |                     | REV          |          |      | _    |
|                                                                                                                                                                                                                                                                                                                                                                                                                                                                                                                                                                                                                                                                                                                                                                                                                                                                                                                                                                                                                                                                                                                                                                                                                                                                                                                                                                                                                                                                                                                                                                                                                                                                                                                                                                                                                                                                                                                                                                                                                                                                                                                                |       | 112       | +9010-200                                       |                       |                     | 0            |          | 1/1  |      |