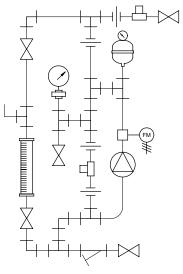

PIPING SCHEMATIC

NOTES:

- 1. ALL PIPING AND FITTINGS SHALL BE 1/2" SCH. 80 PVC SOCKET WELD WITH VITON SEALS UNLESS OTHERWISE REQUIRED BY COMPONENTS.
- 2. ALL DIMENSIONS ARE IN INCHES AND ARE SHOWN FOR REFERENCE ONLY.