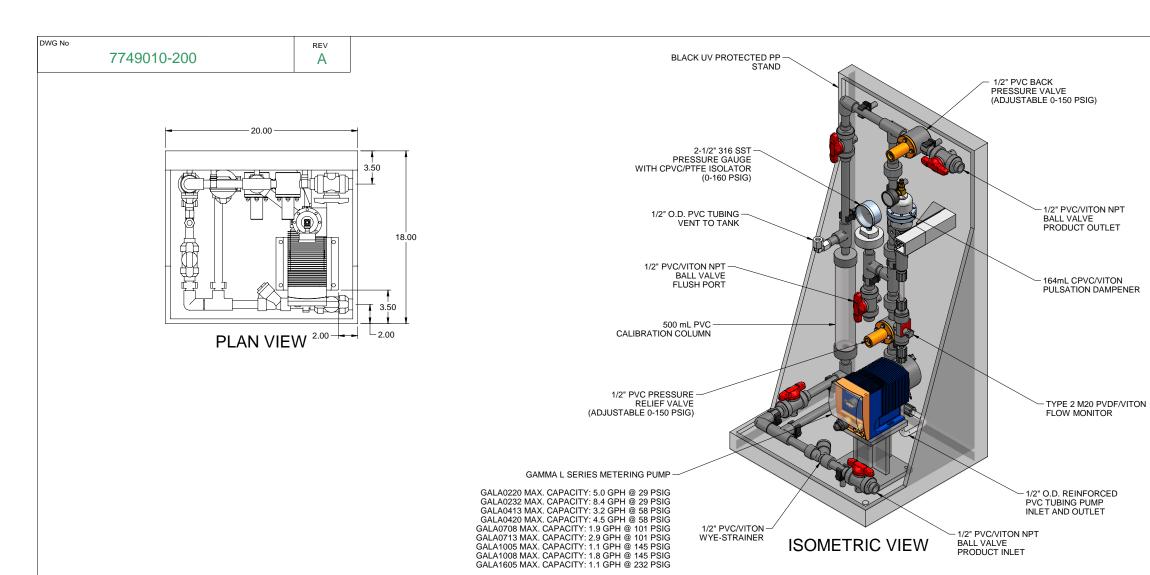

## NOTES:

- 1. ALL PIPING AND FITTINGS SHALL BE 1/2" SCH. 80 PVC SOCKET WELD WITH VITON SEALS UNLESS OTHERWISE REQUIRED BY COMPONENTS.
- 2. ALL DIMENSIONS ARE IN INCHES AND ARE SHOWN FOR REFERENCE ONLY.

(PRE-ENGINEERED SYSTEM)

JOB No 7749010 PURCHASE ORDER No

SS1-C\_FLOOR\_050\_PVC\VITON\_PD\_FM GENERAL ARRANGEMENT

THIS DRAWING IS THE PROPERTY OF PROMINENT FLUID CONTROLS INC. AND SHALL NOT BE COPIED OR TRANSFERRED WITHOUT THE WRITTEN CONSENT OF PROMINENT FLUID CONTROLS INC.

ISOMETRIC VIEW

- 1/2" PVC/VITON NPT BALL VALVE PRODUCT INLET

1/2" PVC/VITON -WYE-STRAINER

FRONT VIEW

40.00

38.25

3.62

MAXIMUM TESTING PRESSURE = 150 PSI DWG No MAXIMUM OPERATING PRESSURE = 29-150 PSI CHEMICAL SERVICE =