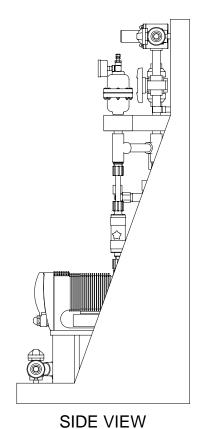

ISOMETRIC VIEW

- 1/2" PVC/VITON NPT BALL VALVE PRODUCT INLET

1/2" PVC/VITON -WYE-STRAINER

FRONT VIEW

40.00

38.25

3.62

MAXIMUM TESTING PRESSURE = 150 PSI DWG No MAXIMUM OPERATING PRESSURE = 29-150 PSI CHEMICAL SERVICE =