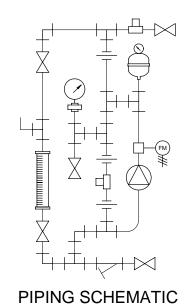

## NOTES:

- 1. ALL PIPING AND FITTINGS SHALL BE 1/2" SCH. 80 PVC SOCKET WELD WITH VITON SEALS UNLESS OTHERWISE REQUIRED BY COMPONENTS.
- 2. ALL DIMENSIONS ARE IN INCHES AND ARE SHOWN FOR REFERENCE ONLY.