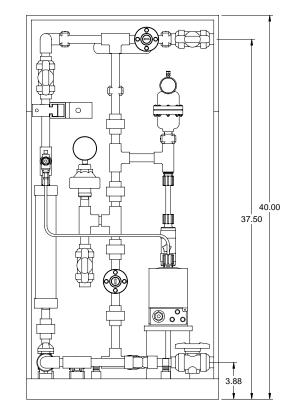

REV

0

DWG No

7749011-200

GALA1605 MAX. CAPACITY: 0.87 GPH @ 232 PSIG

1. ALL PIPING AND FITTINGS SHALL BE 1/2" SCH. 80 PVC SOCKET WELD WITH VITON SEALS UNLESS OTHERWISE REQUIRED BY COMPONENTS.

PIPING SCHEMATIC

2. ALL DIMENSIONS ARE IN INCHES AND ARE SHOWN FOR REFERENCE ONLY.

THIS DRAWING IS THE PROPERTY OF PROMINENT FLUID CONTROLS INC. AND SHALL NOT BE COPIED OR TRANSFERRED WITHOUT THE WRITTEN CONSENT OF PROMINENT FLUID CONTROLS INC.

FRONT VIEW

MAXIMUM TESTING PRESSURE = 150 PSI MAXIMUM OPERATING PRESSURE = 29-232 PSI CHEMICAL SERVICE =

774