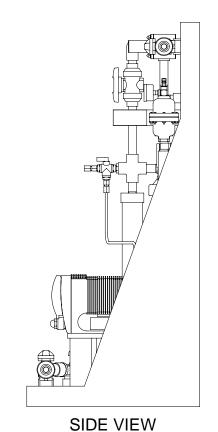

FRONT VIEW

MAXIMUM TESTING PRESSURE = 150 PSI MAXIMUM OPERATING PRESSURE = 29-232 PSI CHEMICAL SERVICE =

774