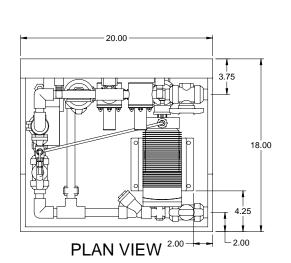

FRONT VIEW

MAXIMUM TESTING PRESSURE = 150 PSI MAXIMUM OPERATING PRESSURE = 29-232 PSI CHEMICAL SERVICE =

774