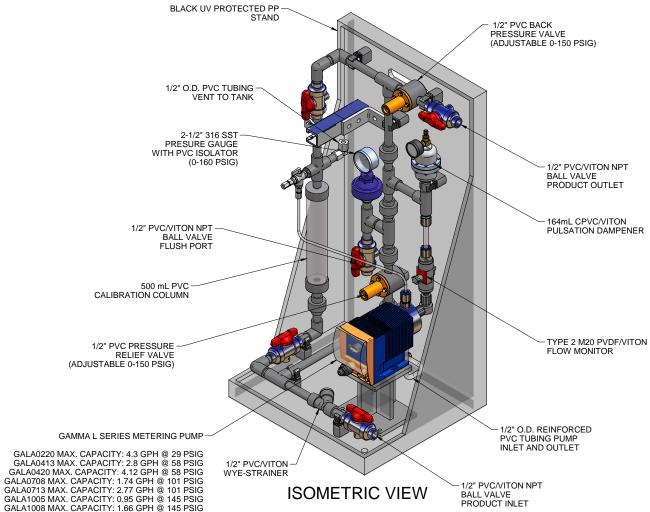

REV

0

DWG No

7749011-200

GALA1605 MAX. CAPACITY: 0.87 GPH @ 232 PSIG

1. ALL PIPING AND FITTINGS SHALL BE 1/2" SCH. 80 PVC SOCKET WELD WITH VITON SEALS UNLESS OTHERWISE REQUIRED BY COMPONENTS.

PIPING SCHEMATIC

2. ALL DIMENSIONS ARE IN INCHES AND ARE SHOWN FOR REFERENCE ONLY.

THIS DRAWING IS THE PROPERTY OF PROMINENT FLUID CONTROLS INC. AND SHALL NOT BE COPIED OR TRANSFERRED WITHOUT THE WRITTEN CONSENT OF PROMINENT FLUID CONTROLS INC.