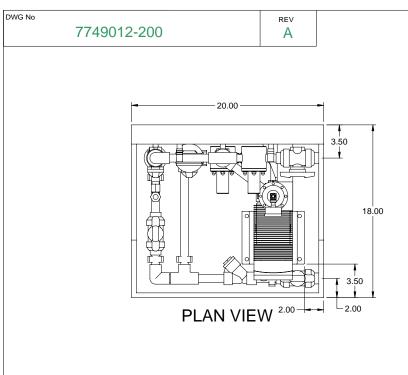

## NOTES:

- 1. ALL PIPING AND FITTINGS SHALL BE 1/2" SCH. 80 PVC SOCKET WELD WITH VITON SEALS UNLESS OTHERWISE REQUIRED BY COMPONENTS.
- 2. ALL DIMENSIONS ARE IN INCHES AND ARE SHOWN FOR REFERENCE ONLY.

FRONT VIEW

SIDE VIEW

MAXIMUM TESTING PRESSURE = 150 PSI DWG No MAXIMUM OPERATING PRESSURE = 29-150 PSI CHEMICAL SERVICE =

7749012-200

А