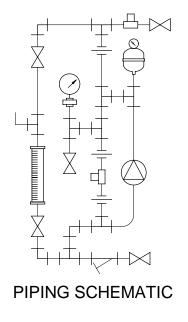

## NOTES:

- 1. ALL PIPING AND FITTINGS SHALL BE 1/2" SCH. 80 PVC SOCKET WELD WITH VITON SEALS UNLESS OTHERWISE REQUIRED BY COMPONENTS.
- 2. ALL DIMENSIONS ARE IN INCHES AND ARE SHOWN FOR REFERENCE ONLY.