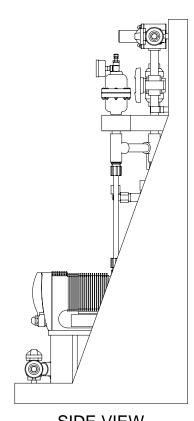

FRONT VIEW

SIDE VIEW

MAXIMUM TESTING PRESSURE = 150 PSI DWG No MAXIMUM OPERATING PRESSURE = 29-150 PSI CHEMICAL SERVICE =

7749012-200

А