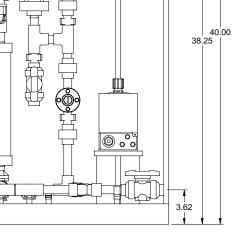

## NOTES:

- 1. ALL PIPING AND FITTINGS SHALL BE 1/2" SCH. 80 PVC SOCKET WELD WITH VITON SEALS UNLESS OTHERWISE REQUIRED BY COMPONENTS.
- 2. ALL DIMENSIONS ARE IN INCHES AND ARE SHOWN FOR REFERENCE ONLY.

FRONT VIEW

SIDE VIEW

MAXIMUM TESTING PRESSURE = 150 PSI DWG No MAXIMUM OPERATING PRESSURE = 29-150 PSI CHEMICAL SERVICE =

7749012-200

А