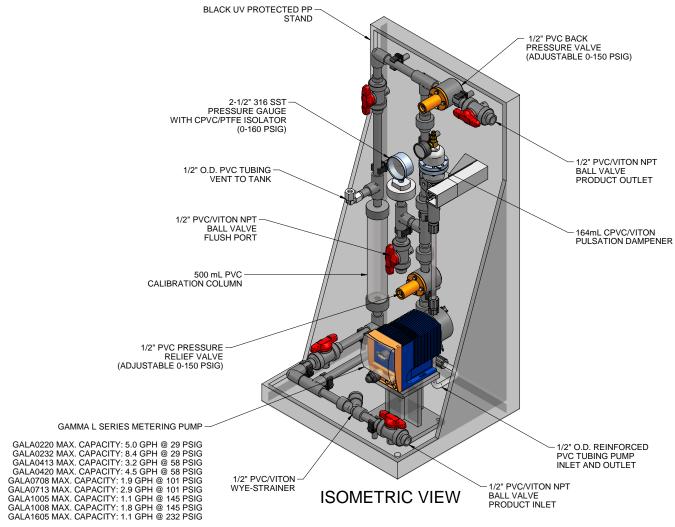

## NOTES:

- 1. ALL PIPING AND FITTINGS SHALL BE 1/2" SCH. 80 PVC SOCKET WELD WITH VITON SEALS UNLESS OTHERWISE REQUIRED BY COMPONENTS.
- 2. ALL DIMENSIONS ARE IN INCHES AND ARE SHOWN FOR REFERENCE ONLY.

FRONT VIEW

SIDE VIEW

MAXIMUM TESTING PRESSURE = 150 PSI DWG No MAXIMUM OPERATING PRESSURE = 29-150 PSI CHEMICAL SERVICE =

7749012-200

А