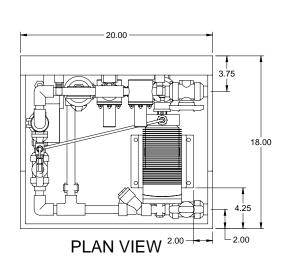

FRONT VIEW

REV

0

DWG No

7749013-200

SIDE VIEW

## NOTES:

- 1. ALL PIPING AND FITTINGS SHALL BE 1/2" SCH. 80 PVC SOCKET WELD WITH VITON SEALS UNLESS OTHERWISE REQUIRED BY COMPONENTS.
- 2. ALL DIMENSIONS ARE IN INCHES AND ARE SHOWN FOR REFERENCE ONLY.

(PRE-ENGINEERED SYSTEM) JOB No 7749013 PURCHASE ORDER No

TITLE SS1-D\_FLOOR\_050\_PVC\VITON\_DEGASS\_PD **GENERAL ARRANGEMENT** 

THIS DRAWING IS THE PROPERTY OF PROMINENT FLUID CONTROLS INC. AND SHALL NOT BE COPIED OR TRANSFERRED WITHOUT THE WRITTEN CONSENT OF PROMINENT FLUID CONTROLS INC.