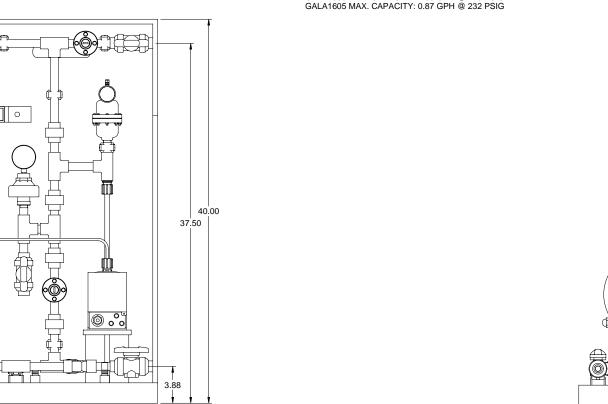

FRONT VIEW

REV

0

DWG No

7749013-200

SIDE VIEW

## NOTES:

- 1. ALL PIPING AND FITTINGS SHALL BE 1/2" SCH. 80 PVC SOCKET WELD WITH VITON SEALS UNLESS OTHERWISE REQUIRED BY COMPONENTS.
- 2. ALL DIMENSIONS ARE IN INCHES AND ARE SHOWN FOR REFERENCE ONLY.

(PRE-ENGINEERED SYSTEM) JOB No 7749013 PURCHASE ORDER No

TITLE SS1-D\_FLOOR\_050\_PVC\VITON\_DEGASS\_PD **GENERAL ARRANGEMENT** 

THIS DRAWING IS THE PROPERTY OF PROMINENT FLUID CONTROLS INC. AND SHALL NOT BE COPIED OR TRANSFERRED WITHOUT THE WRITTEN CONSENT OF PROMINENT FLUID CONTROLS INC.