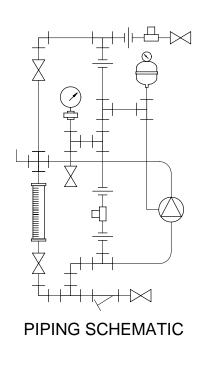

## NOTES:

- 1. ALL PIPING AND FITTINGS SHALL BE 1/2" SCH. 80 PVC SOCKET WELD WITH VITON SEALS UNLESS OTHERWISE REQUIRED BY COMPONENTS.
- 2. ALL DIMENSIONS ARE IN INCHES AND ARE SHOWN FOR REFERENCE ONLY.

(PRE-ENGINEERED SYSTEM) JOB No 7749013 PURCHASE ORDER No

TITLE SS1-D\_FLOOR\_050\_PVC\VITON\_DEGASS\_PD **GENERAL ARRANGEMENT** 

THIS DRAWING IS THE PROPERTY OF PROMINENT FLUID CONTROLS INC. AND SHALL NOT BE COPIED OR TRANSFERRED WITHOUT THE WRITTEN CONSENT OF PROMINENT FLUID CONTROLS INC.