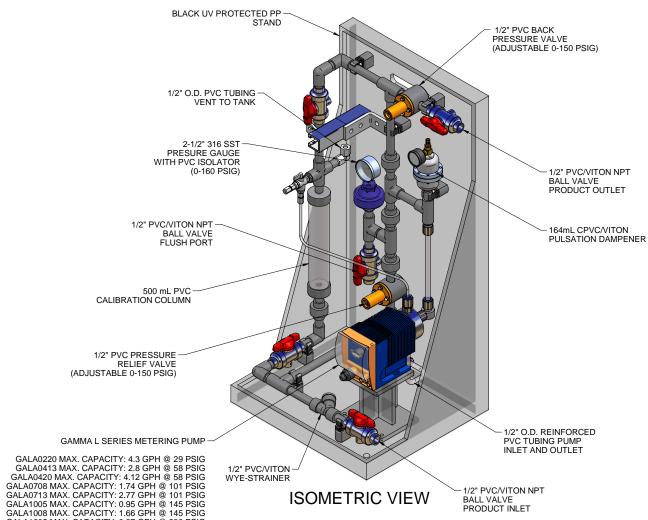

## NOTES:

- 1. ALL PIPING AND FITTINGS SHALL BE 1/2" SCH. 80 PVC SOCKET WELD WITH VITON SEALS UNLESS OTHERWISE REQUIRED BY COMPONENTS.
- 2. ALL DIMENSIONS ARE IN INCHES AND ARE SHOWN FOR REFERENCE ONLY.

(PRE-ENGINEERED SYSTEM) JOB No 7749013 PURCHASE ORDER No

TITLE SS1-D\_FLOOR\_050\_PVC\VITON\_DEGASS\_PD **GENERAL ARRANGEMENT** 

THIS DRAWING IS THE PROPERTY OF PROMINENT FLUID CONTROLS INC. AND SHALL NOT BE COPIED OR TRANSFERRED WITHOUT THE WRITTEN CONSENT OF PROMINENT FLUID CONTROLS INC.

MAXIMUM TESTING PRESSURE = 150 PSI MAXIMUM OPERATING PRESSURE = 29-232 PSI CHEMICAL SERVICE =

7749013-200 0 1/1