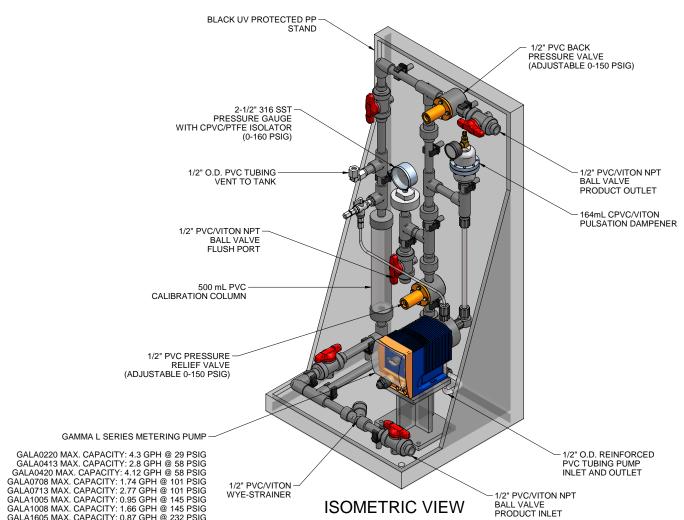

CUSTOMER PROMINENT FLUID CONTROLS INC. (PRE-ENGINEERED SYSTEM)

7749013

TITLE SS1-D\_FLOOR\_050\_PVC\VITON\_DEGASS\_PD

PURCHASE ORDER No

**GENERAL ARRANGEMENT** 

THIS DRAWING IS THE PROPERTY OF PROMINENT FLUID CONTROLS INC. AND SHALL NOT BE COPIED OR TRANSFERRED WITHOUT THE WRITTEN CONSENT OF PROMINENT FLUID CONTROLS INC.