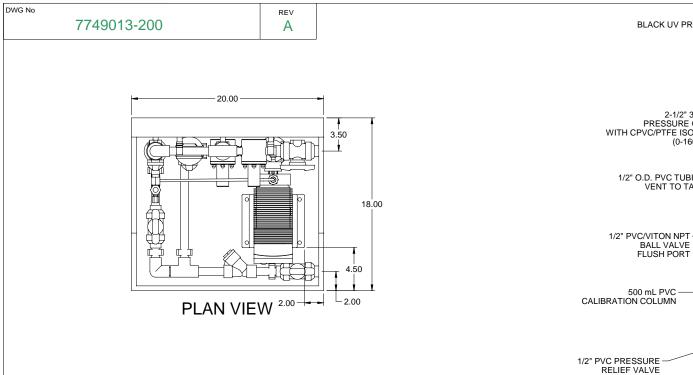

FRONT VIEW

## NOTES:

- 1. ALL PIPING AND FITTINGS SHALL BE 1/2" SCH. 80 PVC SOCKET WELD WITH VITON SEALS UNLESS OTHERWISE REQUIRED BY
- 2. ALL DIMENSIONS ARE IN INCHES AND ARE SHOWN FOR REFERENCE ONLY.

|           |                                 |             |     | _    |      |  |  |  |  |
|-----------|---------------------------------|-------------|-----|------|------|--|--|--|--|
|           |                                 |             |     |      |      |  |  |  |  |
| Α         | 05/06/09 REVISED PER BASIC SKID |             |     |      |      |  |  |  |  |
| 0         | 01/25/08                        | FIRST ISSUE | GJS |      |      |  |  |  |  |
| REV       | DATE                            | DESCRIPTION | BY  | APPD | REVD |  |  |  |  |
| REVISIONS |                                 |             |     |      |      |  |  |  |  |
|           |                                 |             |     |      |      |  |  |  |  |

CUSTOMER PROMINENT FLUID CONTROLS INC. (PRE-ENGINEERED SYSTEM)

7749013

TITLE SS1-D\_FLOOR\_050\_PVC\VITON\_DEGASS\_PD

PURCHASE ORDER No

**GENERAL ARRANGEMENT** 

THIS DRAWING IS THE PROPERTY OF PROMINENT FLUID CONTROLS INC. AND SHALL NOT BE COPIED OR TRANSFERRED WITHOUT THE WRITTEN CONSENT OF PROMINENT FLUID CONTROLS INC.