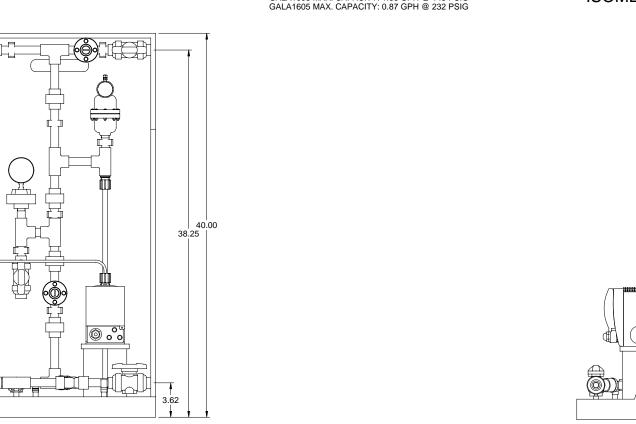

SIDE VIEW

MAXIMUM TESTING PRESSURE = 150 PSI MAXIMUM OPERATING PRESSURE = 29-150 PSI CHEMICAL SERVICE =

7749013-200 Α 1/1