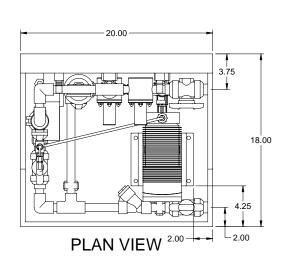

## NOTES:

1. ALL PIPING AND FITTINGS SHALL BE 1/2" SCH. 80 PVC SOCKET WELD WITH VITON SEALS UNLESS OTHERWISE REQUIRED BY COMPONENTS.

PIPING SCHEMATIC

2. ALL DIMENSIONS ARE IN INCHES AND ARE SHOWN FOR REFERENCE ONLY.