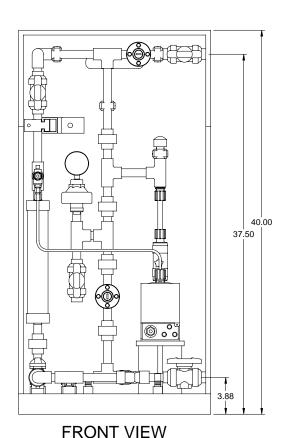

## NOTES:

1. ALL PIPING AND FITTINGS SHALL BE 1/2" SCH. 80 PVC SOCKET WELD WITH VITON SEALS UNLESS OTHERWISE REQUIRED BY COMPONENTS.

PIPING SCHEMATIC

2. ALL DIMENSIONS ARE IN INCHES AND ARE SHOWN FOR REFERENCE ONLY.