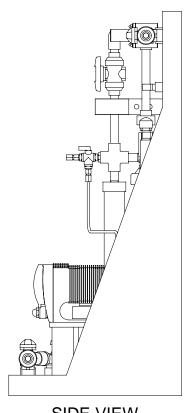

REV

0

DWG No

7749015-200

SIDE VIEW

## NOTES:

1. ALL PIPING AND FITTINGS SHALL BE 1/2" SCH. 80 PVC SOCKET WELD WITH VITON SEALS UNLESS OTHERWISE REQUIRED BY COMPONENTS.

PIPING SCHEMATIC

2. ALL DIMENSIONS ARE IN INCHES AND ARE SHOWN FOR REFERENCE ONLY.