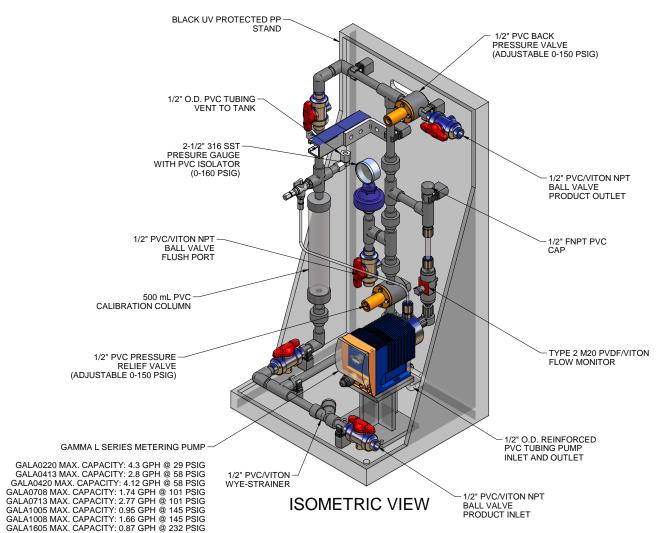

## NOTES:

1. ALL PIPING AND FITTINGS SHALL BE 1/2" SCH. 80 PVC SOCKET WELD WITH VITON SEALS UNLESS OTHERWISE REQUIRED BY COMPONENTS.

PIPING SCHEMATIC

2. ALL DIMENSIONS ARE IN INCHES AND ARE SHOWN FOR REFERENCE ONLY.

CUSTOMER PROMINENT FLUID CONTROLS INC. (PRE-ENGINEERED SYSTEM)

TITLE SS1-D\_FLOOR\_050\_PVC\VITON\_DEGASS\_FM **GENERAL ARRANGEMENT** 

THIS DRAWING IS THE PROPERTY OF PROMINENT FLUID CONTROLS INC. AND SHALL NOT BE COPIED OR TRANSFERRED WITHOUT THE WRITTEN CONSENT OF PROMINENT FLUID CONTROLS INC.

PURCHASE ORDER No

MAXIMUM TESTING PRESSURE = 150 PSI MAXIMUM OPERATING PRESSURE = 29-232 PSI CHEMICAL SERVICE =

7749015-200

0 1/1