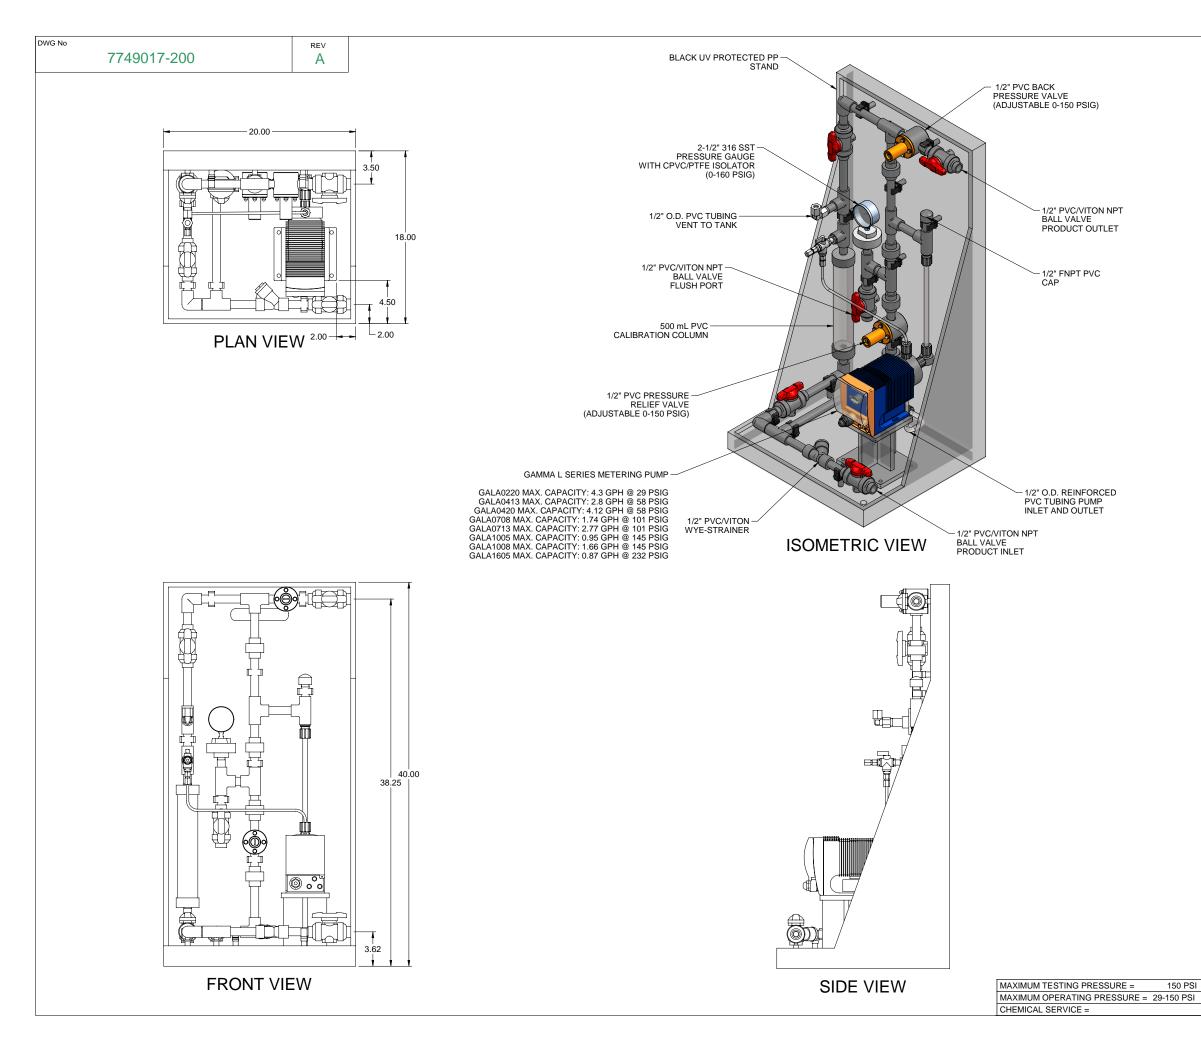

NOTES:

- 1. ALL PIPING AND FITTINGS SHALL BE 1/2" SCH. 80 PVC SOCKET WELD WITH VITON SEALS UNLESS OTHERWISE REQUIRED BY COMPONENTS.
- 2. ALL DIMENSIONS ARE IN INCHES AND ARE SHOWN FOR REFERENCE ONLY.

| А     | 05/06/09      | REVISED PER BASIC SKID                                                                      |                   |                                                                                                       |                       | GJS      |             |      |
|-------|---------------|---------------------------------------------------------------------------------------------|-------------------|-------------------------------------------------------------------------------------------------------|-----------------------|----------|-------------|------|
| 0     | 01/25/08      | FIRST ISSUE                                                                                 |                   |                                                                                                       |                       | GJS      |             |      |
| REV   | DATE          | DESCRIPTION                                                                                 |                   |                                                                                                       |                       | BY       | APPD        | REVD |
|       |               |                                                                                             | REVISIONS         |                                                                                                       |                       |          |             |      |
| CUS   | TOMER PRO     | MINENT F                                                                                    | LUID CO           | NT                                                                                                    | ROLS                  | INC      | ).          |      |
|       | (F            | RE-ENG                                                                                      | NEERED            | SY                                                                                                    | <b>STEN</b>           | Л)       |             |      |
| JOB   | No            | 7749017                                                                                     | PURCHASE C        | DRDER No                                                                                              |                       |          |             |      |
| TITLE | SS1-D         | FLOOR 0                                                                                     | 50 PVC\V          | 'ITC                                                                                                  | DN DE                 | GAS      | SS          |      |
|       |               |                                                                                             |                   |                                                                                                       |                       |          |             |      |
|       |               | THE PROPERTY OF PROM                                                                        |                   |                                                                                                       |                       |          |             |      |
| E     | NGINEERS SEAL |                                                                                             | Pro               | ٦ſ                                                                                                    | <i>M</i> ir           | ne       | n           | R    |
|       |               |                                                                                             |                   |                                                                                                       | NT GROUP OF COMPANIES |          |             |      |
|       |               | PITTSE                                                                                      | BURGH, PA USA     | V                                                                                                     | VWW.PRON              | IINENT.U | JS          |      |
|       |               | PROMINENT FLUID CONTROLS LTD.<br>490 SOUTHGATE DRIVE.<br>GUELPH, ONTARIO, CANADA<br>N1H 6J3 |                   | PROMINENT FLUID CONTROLS INC.<br>RIDC PARK WEST<br>136 INDUSTRY DRIVE,<br>PITTSBURGH P.A., USA. 15275 |                       |          |             |      |
|       |               | TEL. 519 836 5692                                                                           | FAX. 519 836 5226 |                                                                                                       | 12 787 2484           |          | 2 787 070   | 4    |
|       |               | DESIGNED                                                                                    |                   |                                                                                                       |                       |          |             |      |
|       |               | DRAWN                                                                                       | 000               |                                                                                                       | SCALE N.T.S.          |          |             |      |
| DIVIC |               | CHECKED                                                                                     | DTH               | DATE                                                                                                  | E                     | 01/25/   | 08          |      |
| DWG   |               |                                                                                             |                   |                                                                                                       |                       |          |             |      |
|       |               | 10047 000                                                                                   |                   |                                                                                                       | REV                   |          | PAGE        |      |
|       |               | 19017-200                                                                                   |                   |                                                                                                       | REV<br>A              |          | раде<br>1/1 |      |