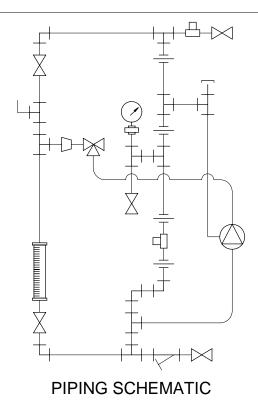

NOTES:

- 1. ALL PIPING AND FITTINGS SHALL BE 1/2" SCH. 80 PVC SOCKET WELD WITH VITON SEALS UNLESS OTHERWISE REQUIRED BY COMPONENTS.
- 2. ALL DIMENSIONS ARE IN INCHES AND ARE SHOWN FOR REFERENCE ONLY.

| А     | 05/06/09      | REVISED PER BASIC SKID                                                                      |                   |                                                                                                       |                       | GJS      |             |      |
|-------|---------------|---------------------------------------------------------------------------------------------|-------------------|-------------------------------------------------------------------------------------------------------|-----------------------|----------|-------------|------|
| 0     | 01/25/08      | FIRST ISSUE                                                                                 |                   |                                                                                                       |                       | GJS      |             |      |
| REV   | DATE          | DESCRIPTION                                                                                 |                   |                                                                                                       |                       | BY       | APPD        | REVD |
|       |               |                                                                                             | REVISIONS         |                                                                                                       |                       |          |             |      |
| CUS   | TOMER PRO     | MINENT F                                                                                    | LUID CO           | NT                                                                                                    | ROLS                  | INC      | ).          |      |
|       | (F            | RE-ENG                                                                                      | NEERED            | SY                                                                                                    | <b>STEN</b>           | Л)       |             |      |
| JOB   | No            | 7749017                                                                                     | PURCHASE C        | DRDER No                                                                                              |                       |          |             |      |
| TITLE | SS1-D         | FLOOR 0                                                                                     | 50 PVC\V          | 'ITC                                                                                                  | DN DE                 | GAS      | SS          |      |
|       |               |                                                                                             |                   |                                                                                                       |                       |          |             |      |
|       |               | THE PROPERTY OF PROM                                                                        |                   |                                                                                                       |                       |          |             |      |
| E     | NGINEERS SEAL |                                                                                             | Pro               | ٦ſ                                                                                                    | <i>M</i> ir           | ne       | n           | R    |
|       |               |                                                                                             |                   |                                                                                                       | NT GROUP OF COMPANIES |          |             |      |
|       |               | PITTSE                                                                                      | BURGH, PA USA     | V                                                                                                     | VWW.PRON              | IINENT.U | JS          |      |
|       |               | PROMINENT FLUID CONTROLS LTD.<br>490 SOUTHGATE DRIVE.<br>GUELPH, ONTARIO, CANADA<br>N1H 6J3 |                   | PROMINENT FLUID CONTROLS INC.<br>RIDC PARK WEST<br>136 INDUSTRY DRIVE,<br>PITTSBURGH P.A., USA. 15275 |                       |          |             |      |
|       |               | TEL. 519 836 5692                                                                           | FAX. 519 836 5226 |                                                                                                       | 12 787 2484           |          | 2 787 070   | 4    |
|       |               | DESIGNED                                                                                    |                   |                                                                                                       |                       |          |             |      |
|       |               | DRAWN                                                                                       | 000               |                                                                                                       | SCALE N.T.S.          |          |             |      |
| DIVIC |               | CHECKED                                                                                     | DTH               | DATE                                                                                                  | E                     | 01/25/   | 08          |      |
| DWG   |               |                                                                                             |                   |                                                                                                       |                       |          |             |      |
|       |               | 10047 000                                                                                   |                   |                                                                                                       | REV                   |          | PAGE        |      |
|       |               | 19017-200                                                                                   |                   |                                                                                                       | REV<br>A              |          | раде<br>1/1 |      |