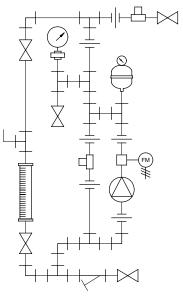

PIPING SCHEMATIC

NOTES:

- 1. ALL PIPING AND FITTINGS SHALL BE 1/2" SCH. 80 PVC SOCKET WELD WITH VITON SEALS UNLESS OTHERWISE REQUIRED BY COMPONENTS.
- 2. ALL DIMENSIONS ARE IN INCHES AND ARE SHOWN FOR REFERENCE ONLY.