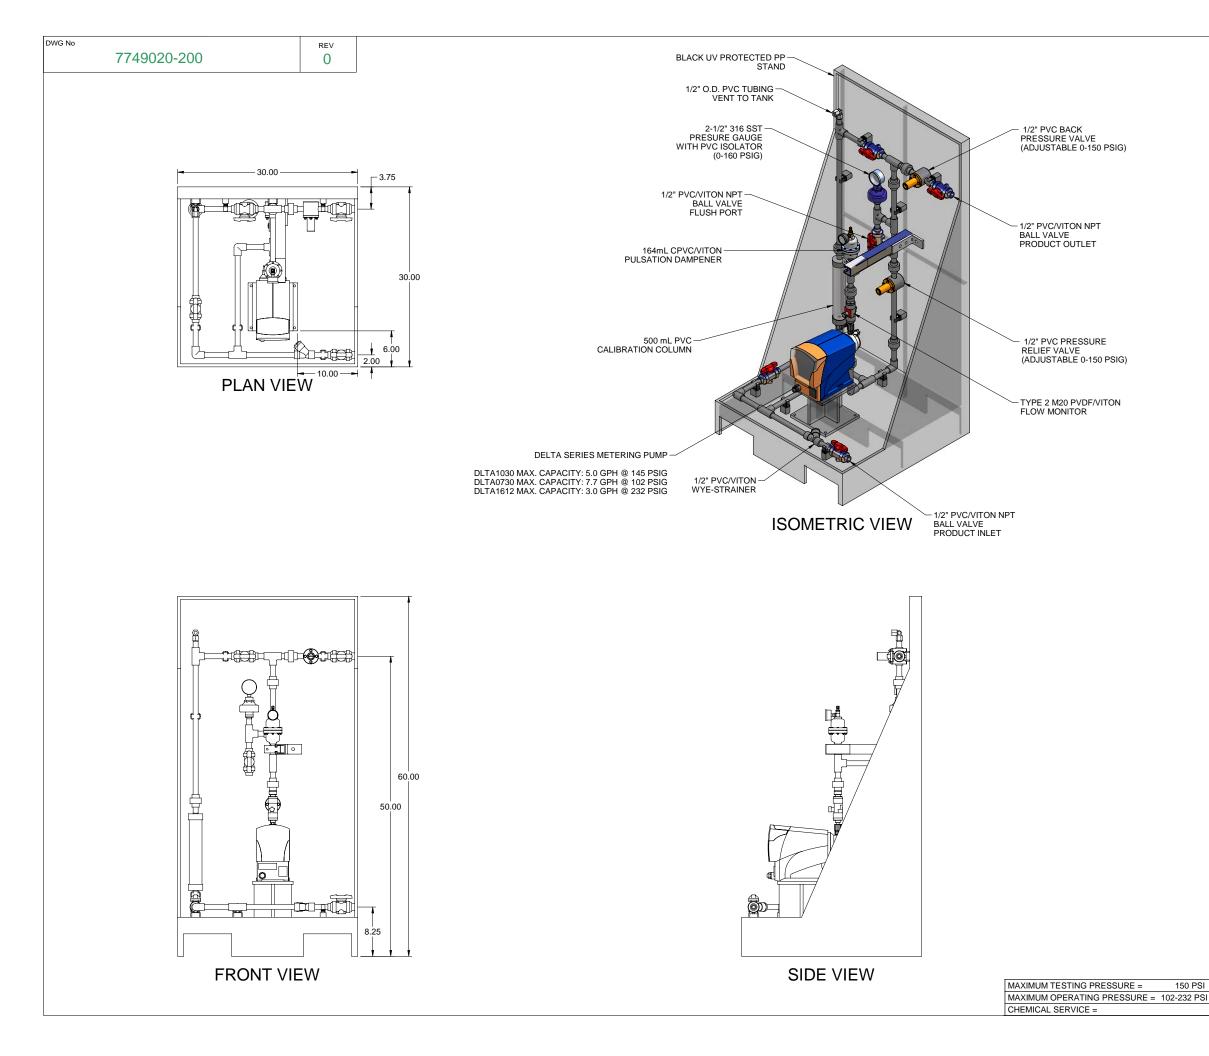

PIPING SCHEMATIC

NOTES:

- 1. ALL PIPING AND FITTINGS SHALL BE 1/2" SCH. 80 PVC SOCKET WELD WITH VITON SEALS UNLESS OTHERWISE REQUIRED BY COMPONENTS.
- 2. ALL DIMENSIONS ARE IN INCHES AND ARE SHOWN FOR REFERENCE ONLY.

| 0                                                      | 01/25/08      | FIRST ISSUE                                                                                 |                         |                                                                                                       |             | GJS             |           |      |
|--------------------------------------------------------|---------------|---------------------------------------------------------------------------------------------|-------------------------|-------------------------------------------------------------------------------------------------------|-------------|-----------------|-----------|------|
| REV                                                    | DATE          | DESCRIPTION                                                                                 |                         |                                                                                                       |             | BY              | APPD      | REVD |
|                                                        |               |                                                                                             | REVISIONS               |                                                                                                       |             |                 |           |      |
| CUST                                                   |               |                                                                                             | FLUID CO                |                                                                                                       |             |                 | С.        |      |
|                                                        | (۲            | <u>'RE-ENG</u>                                                                              | INEERED                 | S                                                                                                     | SIE         | VI)             |           |      |
| JOB                                                    | No            | 7749020 PURCHASE ORDER No                                                                   |                         |                                                                                                       |             |                 |           |      |
| TITLE                                                  | SS1-F         |                                                                                             | 050  PVC                |                                                                                                       | ON P        | D F             | М         |      |
| SS1-E_FLOOR_050_PVC\VITON_PD_FM<br>GENERAL ARRANGEMENT |               |                                                                                             |                         |                                                                                                       |             |                 |           |      |
|                                                        |               |                                                                                             |                         |                                                                                                       |             |                 |           |      |
|                                                        |               |                                                                                             | MINENT FLUID CONTROLS I |                                                                                                       |             |                 | २         |      |
| E                                                      | NGINEERS SEAL |                                                                                             |                         |                                                                                                       |             |                 |           |      |
|                                                        |               |                                                                                             | Pr(                     | זר                                                                                                    | Mir         |                 | nt        | R    |
|                                                        |               | pic                                                                                         |                         |                                                                                                       |             | -               |           |      |
|                                                        |               | ProMinent THE PROMINENT GROUP OF COMPANIES                                                  |                         |                                                                                                       |             |                 |           |      |
|                                                        |               | PITTS                                                                                       | BURGH, PA USA           | V                                                                                                     | WWW.PROM    | /INENT.         | US        |      |
|                                                        |               | PROMINENT FLUID CONTROLS LTD.<br>490 SOUTHGATE DRIVE.<br>GUELPH, ONTARIO, CANADA<br>N1H 6J3 |                         | PROMINENT FLUID CONTROLS INC.<br>RIDC PARK WEST<br>136 INDUSTRY DRIVE,<br>PITTSBURGH P.A., USA, 15275 |             |                 |           |      |
|                                                        |               | TEL. 519 836 5692                                                                           | FAX. 519 836 5226       |                                                                                                       | 12 787 2484 |                 | 2 787 070 | )4   |
|                                                        |               | DESIGNED GJS APPROVED                                                                       |                         |                                                                                                       |             |                 |           |      |
|                                                        |               | DRAWN<br>CHECKED                                                                            | GJS<br>DTH              | DAT                                                                                                   |             | N.T.:<br>01/25/ | -         |      |
| DWG                                                    | No            | ONEONED                                                                                     |                         |                                                                                                       | REV         | 01/20/          | PAGE      | =    |
| 7749020-200                                            |               |                                                                                             |                         |                                                                                                       |             |                 | 1/1       | -    |
|                                                        |               | 10020 200                                                                                   |                         |                                                                                                       | 0           |                 | 1/1       |      |