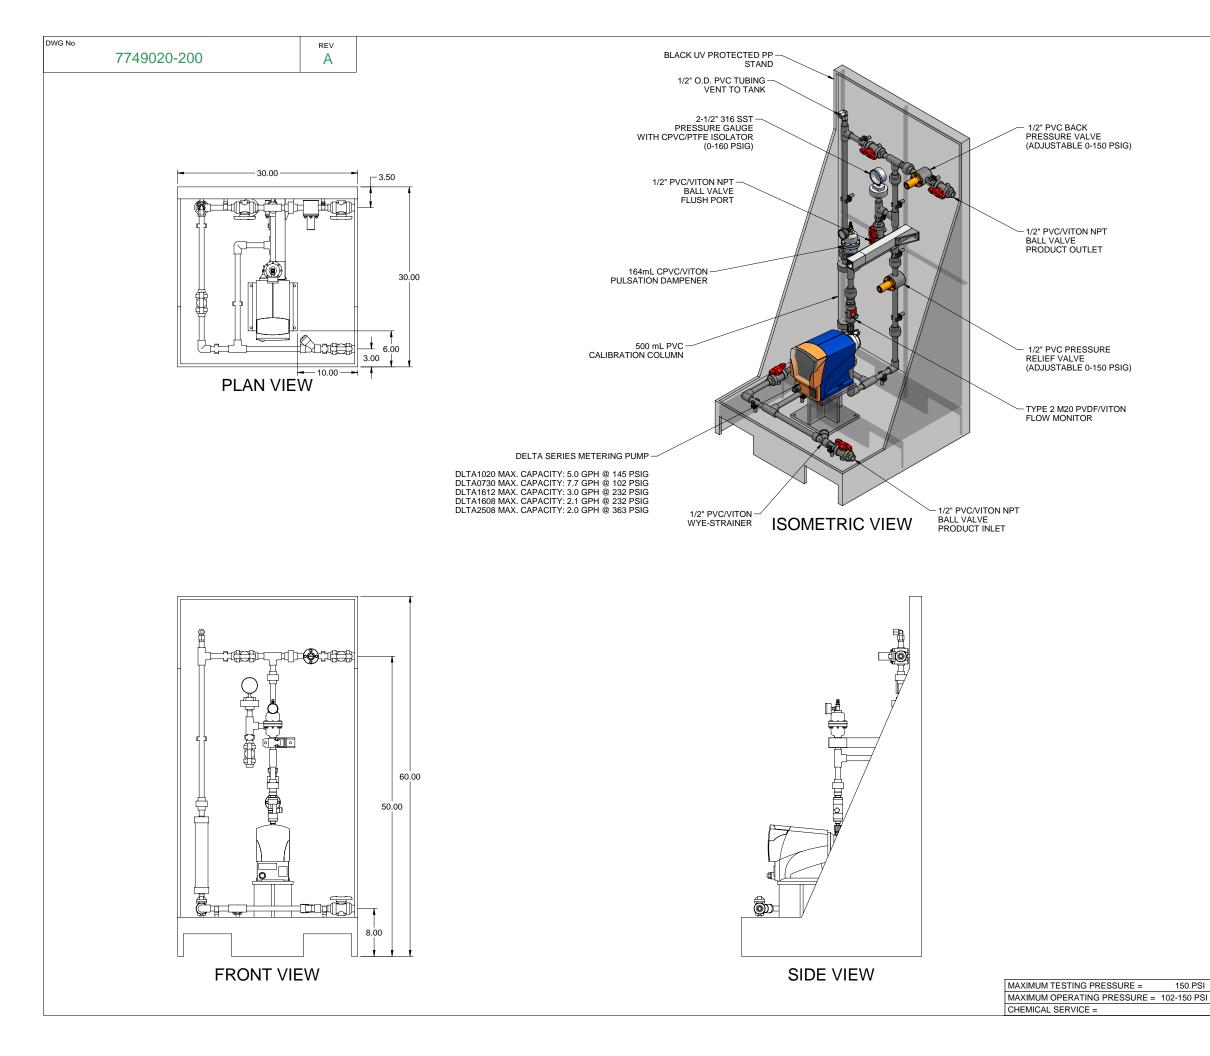

PIPING SCHEMATIC

NOTES:

- 1. ALL PIPING AND FITTINGS SHALL BE 1/2" SCH. 80 PVC SOCKET WELD WITH VITON SEALS UNLESS OTHERWISE REQUIRED BY COMPONENTS.
- 2. ALL DIMENSIONS ARE IN INCHES AND ARE SHOWN FOR REFERENCE ONLY.

| А                                                     | 05/06/09  | REVISED PER BASIC SKID                                                       |                                                                                                                                |                   | GJS                                                                                                                                          |           |    |  |
|-------------------------------------------------------|-----------|------------------------------------------------------------------------------|--------------------------------------------------------------------------------------------------------------------------------|-------------------|----------------------------------------------------------------------------------------------------------------------------------------------|-----------|----|--|
| 0                                                     | 01/25/08  | FIRST ISSUE                                                                  |                                                                                                                                |                   | GJS                                                                                                                                          |           |    |  |
| REV                                                   | DATE      | DES                                                                          |                                                                                                                                | BY                | APPD                                                                                                                                         | REVE      |    |  |
|                                                       |           | RE                                                                           | VISIONS                                                                                                                        |                   |                                                                                                                                              |           |    |  |
| CUS                                                   | TOMER PRO | MINENT FLU                                                                   | JID CO                                                                                                                         | NTROLS            | S INC                                                                                                                                        | ).        |    |  |
|                                                       | (F        | RE-ENGINI                                                                    | EERED                                                                                                                          | SYSTE             | M)                                                                                                                                           |           |    |  |
| JOB                                                   | No        | 7749020                                                                      | PURCHASE OI                                                                                                                    | DER No            |                                                                                                                                              |           |    |  |
| TITLE                                                 | sS1-E     | _FLOOR_05                                                                    | 0 PVC                                                                                                                          | VITON F           | D F                                                                                                                                          | Μ         |    |  |
|                                                       |           | GENERAL A                                                                    |                                                                                                                                |                   |                                                                                                                                              |           |    |  |
|                                                       |           | THE PROPERTY OF PROMINENT                                                    |                                                                                                                                |                   |                                                                                                                                              | 2         |    |  |
| ENGINEERS SEAL Provinent Provinent GROUP OF COMPANIES |           |                                                                              |                                                                                                                                |                   |                                                                                                                                              |           | R  |  |
|                                                       |           | PITTSBURG                                                                    | GH. PA USA                                                                                                                     | WWW.PRO           | MINENT.                                                                                                                                      | JS        |    |  |
|                                                       |           | PROMINENT FLUID COI<br>490 SOUTHGATE DRIVI<br>GUELPH, ONTARIO, CA<br>N1H 6J3 | ROMINENT FLUID CONTROLS LTD.<br>90 SOUTHGATE DRIVE.<br>JUELPH, ONTARIO, CANADA<br>11H 6J3<br>EL 519 836 5692 FAX. 519 836 5226 |                   | PROMINENT FLUID CONTROLS INC.<br>RIDC PARK WEST<br>136 INDUSTRY DRIVE,<br>PITTSBURGH P.A., USA. 15275<br>TEL. 412 787 2484 FAX. 412 787 0704 |           |    |  |
|                                                       |           | TEL. 519 630 5092 FAX                                                        |                                                                                                                                |                   |                                                                                                                                              | 2 101 010 | 4  |  |
|                                                       |           |                                                                              | SJS                                                                                                                            | APPROVED          | 1704.41                                                                                                                                      | 2 101 010 | 4  |  |
|                                                       |           | DESIGNED (<br>DRAWN (                                                        | GJS<br>GJS                                                                                                                     | APPROVED<br>SCALE | N.T.S                                                                                                                                        | 5.        | 14 |  |
| DWG                                                   |           | DESIGNED (<br>DRAWN (                                                        | GJS                                                                                                                            | APPROVED          |                                                                                                                                              | 5.        | 4  |  |