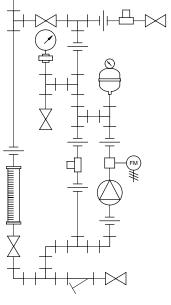

PIPING SCHEMATIC

NOTES:

- 1. ALL PIPING AND FITTINGS SHALL BE 1/2" SCH. 80 PVC SOCKET WELD WITH VITON SEALS UNLESS OTHERWISE REQUIRED BY COMPONENTS.
- 2. ALL DIMENSIONS ARE IN INCHES AND ARE SHOWN FOR REFERENCE ONLY.