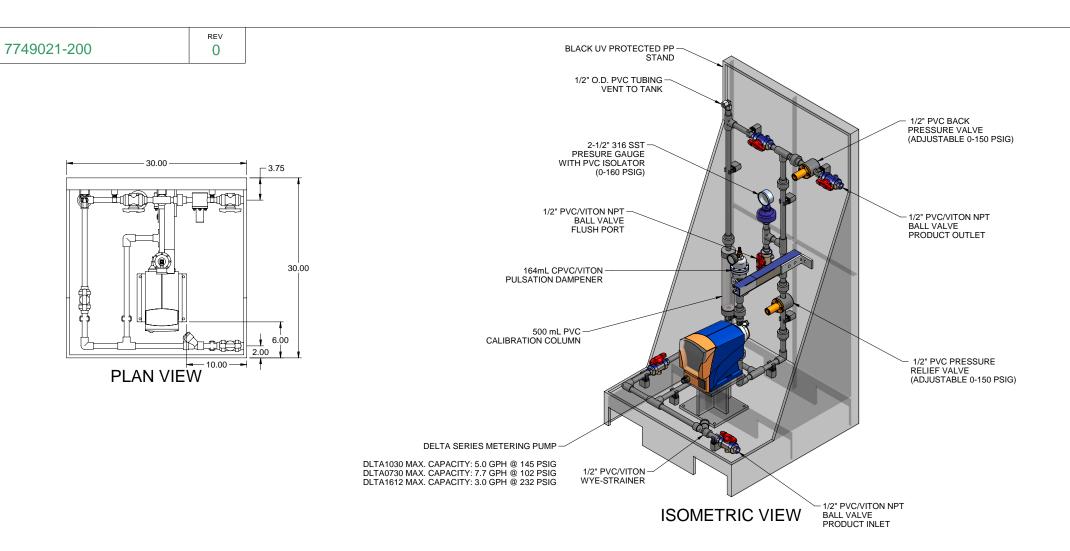

## NOTES:

- 1. ALL PIPING AND FITTINGS SHALL BE 1/2" SCH. 80 PVC SOCKET WELD WITH VITON SEALS UNLESS OTHERWISE REQUIRED BY COMPONENTS.
- 2. ALL DIMENSIONS ARE IN INCHES AND ARE SHOWN FOR REFERENCE ONLY.

0 FIRST ISSUE GJS REV DESCRIPTION BY APPD REVD REVISIONS CUSTOMER PROMINENT FLUID CONTROLS INC. (PRE-ENGINEERED SYSTEM) JOB No 7749021 PURCHASE ORDER No

SS1-E\_FLOOR\_050\_PVC\VITON\_PD GENERAL ARRANGEMENT

60.00 50.00 8.25

DWG No

FRONT VIEW

MAXIMUM TESTING PRESSURE = 150 PSI MAXIMUM OPERATING PRESSURE = 102-232 PSI CHEMICAL SERVICE =

774