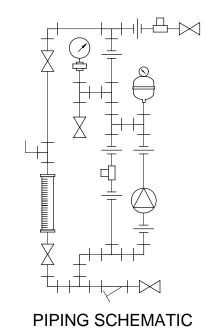

## NOTES:

- 1. ALL PIPING AND FITTINGS SHALL BE 1/2" SCH. 80 PVC SOCKET WELD WITH VITON SEALS UNLESS OTHERWISE REQUIRED BY COMPONENTS.
- 2. ALL DIMENSIONS ARE IN INCHES AND ARE SHOWN FOR REFERENCE ONLY.

60.00 50.00 8.25

DWG No

FRONT VIEW

MAXIMUM TESTING PRESSURE = 150 PSI MAXIMUM OPERATING PRESSURE = 102-232 PSI CHEMICAL SERVICE =

774