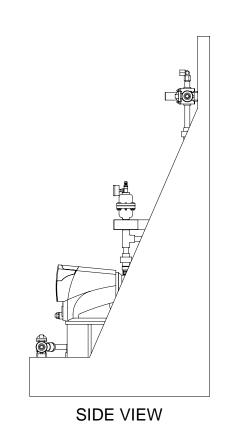

## NOTES:

- 1. ALL PIPING AND FITTINGS SHALL BE 1/2" SCH. 80 PVC SOCKET WELD WITH VITON SEALS UNLESS OTHERWISE REQUIRED BY COMPONENTS.
- 2. ALL DIMENSIONS ARE IN INCHES AND ARE SHOWN FOR REFERENCE ONLY.

60.00 50.00 8.25

DWG No

FRONT VIEW

MAXIMUM TESTING PRESSURE = 150 PSI MAXIMUM OPERATING PRESSURE = 102-232 PSI CHEMICAL SERVICE =

774