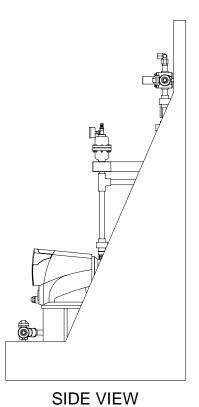

PROMINENT FLUID CONTROLS INC.

FAX, 412 787 0704

BY APPD REVD

| SIDE VIEW |  |  |  |  |  |  |
|-----------|--|--|--|--|--|--|

|                                          |        |          |     | l     |               |        |
|------------------------------------------|--------|----------|-----|-------|---------------|--------|
|                                          |        | DESIGNED | GJS | APPR  | OVED          |        |
|                                          |        | DRAWN    | GJS | SCALI | <b>■</b> N    | I.T.S. |
|                                          |        | CHECKED  | DTH | DATE  | 01            | /25/08 |
| MAXIMUM TESTING PRESSURE = 150 PSI       | DWG No |          |     |       | REV           | PAGE   |
| MAXIMUM OPERATING PRESSURE = 102-150 PSI | 774    | 9021-200 |     |       | Δ             | 1/1    |
| CHEMICAL SERVICE =                       | ]      | 3021 200 |     |       | $\overline{}$ | 1/1    |