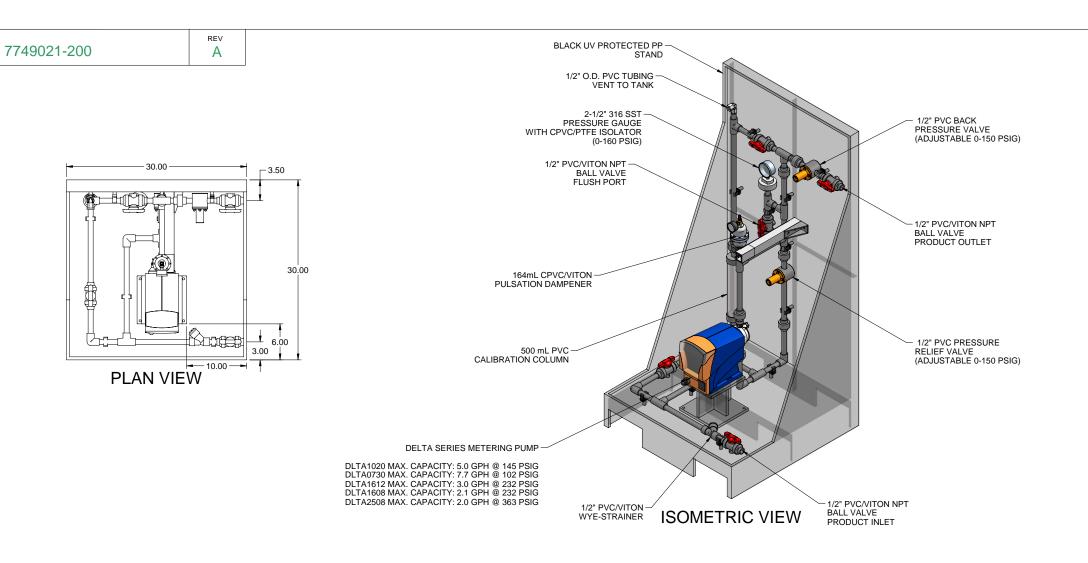

DWG No

**FRONT VIEW** 

60.00

50.00

PIPING SCHEMATIC

## NOTES:

- 1. ALL PIPING AND FITTINGS SHALL BE 1/2" SCH. 80 PVC SOCKET WELD WITH VITON SEALS UNLESS OTHERWISE REQUIRED BY COMPONENTS.
- 2. ALL DIMENSIONS ARE IN INCHES AND ARE SHOWN FOR REFERENCE ONLY.