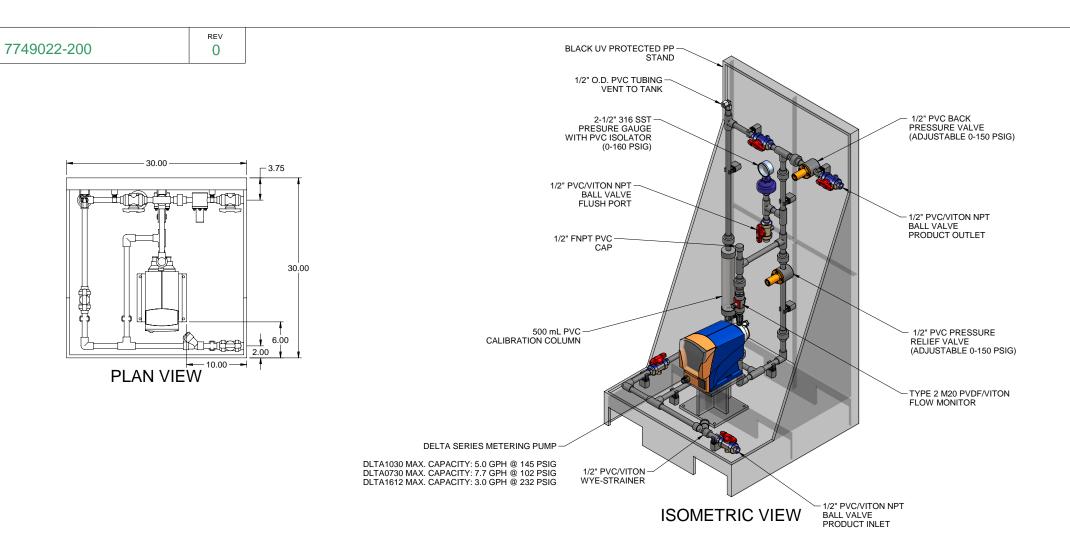

## NOTES:

- 1. ALL PIPING AND FITTINGS SHALL BE 1/2" SCH. 80 PVC SOCKET WELD WITH VITON SEALS UNLESS OTHERWISE REQUIRED BY COMPONENTS.
- 2. ALL DIMENSIONS ARE IN INCHES AND ARE SHOWN FOR REFERENCE ONLY.

BY APPD REVD REVISIONS MINENT FLUID CONTROLS INC. RE-ENGINEERED SYSTEM) 7749022 PURCHASE ORDER No -E\_FLOOR\_050\_PVC\VITON\_FM GENERAL ARRANGEMENT

FIRST ISSUE

DESCRIPTION

STHE PROPERTY OF PROMINENT FLUID CONTROLS INC. AND SHALL NOT BE COPIED OR RRED WITHOUT THE WRITTEN CONSENT OF PROMINENT FLUID CONTROLS INC.

60.00

50.00

FRONT VIEW

DWG No

MAXIMUM TESTING PRESSURE = 150 PSI MAXIMUM OPERATING PRESSURE = 102-232 PSI CHEMICAL SERVICE =

774