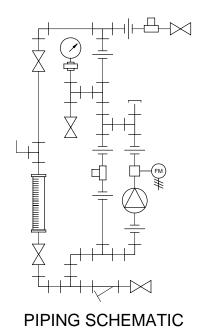

## NOTES:

- 1. ALL PIPING AND FITTINGS SHALL BE 1/2" SCH. 80 PVC SOCKET WELD WITH VITON SEALS UNLESS OTHERWISE REQUIRED BY COMPONENTS.
- 2. ALL DIMENSIONS ARE IN INCHES AND ARE SHOWN FOR REFERENCE ONLY.

BY APPD REVD REVISIONS MINENT FLUID CONTROLS INC. RE-ENGINEERED SYSTEM) 7749022 PURCHASE ORDER No -E\_FLOOR\_050\_PVC\VITON\_FM GENERAL ARRANGEMENT

FIRST ISSUE

DESCRIPTION

STHE PROPERTY OF PROMINENT FLUID CONTROLS INC. AND SHALL NOT BE COPIED OR RRED WITHOUT THE WRITTEN CONSENT OF PROMINENT FLUID CONTROLS INC.