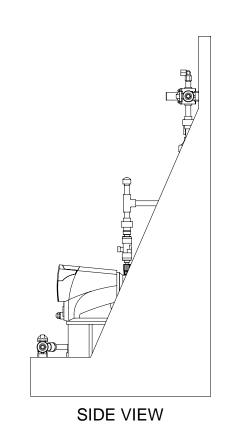

## NOTES:

- 1. ALL PIPING AND FITTINGS SHALL BE 1/2" SCH. 80 PVC SOCKET WELD WITH VITON SEALS UNLESS OTHERWISE REQUIRED BY COMPONENTS.
- 2. ALL DIMENSIONS ARE IN INCHES AND ARE SHOWN FOR REFERENCE ONLY.

BY APPD REVD REVISIONS MINENT FLUID CONTROLS INC. RE-ENGINEERED SYSTEM) 7749022 PURCHASE ORDER No -E\_FLOOR\_050\_PVC\VITON\_FM GENERAL ARRANGEMENT

FIRST ISSUE

DESCRIPTION

STHE PROPERTY OF PROMINENT FLUID CONTROLS INC. AND SHALL NOT BE COPIED OR RRED WITHOUT THE WRITTEN CONSENT OF PROMINENT FLUID CONTROLS INC.