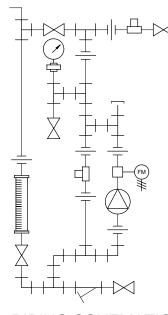

## PIPING SCHEMATIC

## NOTES:

- 1. ALL PIPING AND FITTINGS SHALL BE 1/2" SCH. 80 PVC SOCKET WELD WITH VITON SEALS UNLESS OTHERWISE REQUIRED BY COMPONENTS.
- 2. ALL DIMENSIONS ARE IN INCHES AND ARE SHOWN FOR REFERENCE ONLY.