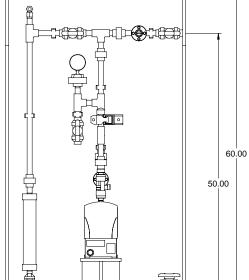

## PIPING SCHEMATIC

## NOTES:

- 1. ALL PIPING AND FITTINGS SHALL BE 1/2" SCH. 80 PVC SOCKET WELD WITH VITON SEALS UNLESS OTHERWISE REQUIRED BY COMPONENTS.
- 2. ALL DIMENSIONS ARE IN INCHES AND ARE SHOWN FOR REFERENCE ONLY.

MAXIMUM TESTING PRESSURE = 150 PSI MAXIMUM OPERATING PRESSURE = 102-150 PSI

SIDE VIEW

774 CHEMICAL SERVICE =

FRONT VIEW

DWG No