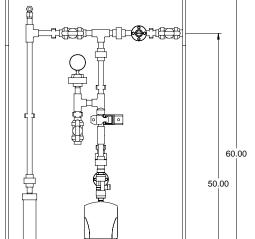

## PIPING SCHEMATIC

## NOTES:

- 1. ALL PIPING AND FITTINGS SHALL BE 1/2" SCH. 80 PVC SOCKET WELD WITH VITON SEALS UNLESS OTHERWISE REQUIRED BY COMPONENTS.
- 2. ALL DIMENSIONS ARE IN INCHES AND ARE SHOWN FOR REFERENCE ONLY.

MAXIMUM TESTING PRESSURE = 150 PSI MAXIMUM OPERATING PRESSURE = 102-150 PSI

SIDE VIEW

774 CHEMICAL SERVICE =

FRONT VIEW

DWG No