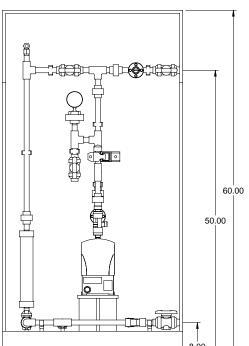

MAXIMUM TESTING PRESSURE = 150 PSI MAXIMUM OPERATING PRESSURE = 102-150 PSI

SIDE VIEW

774 CHEMICAL SERVICE =

FRONT VIEW

DWG No