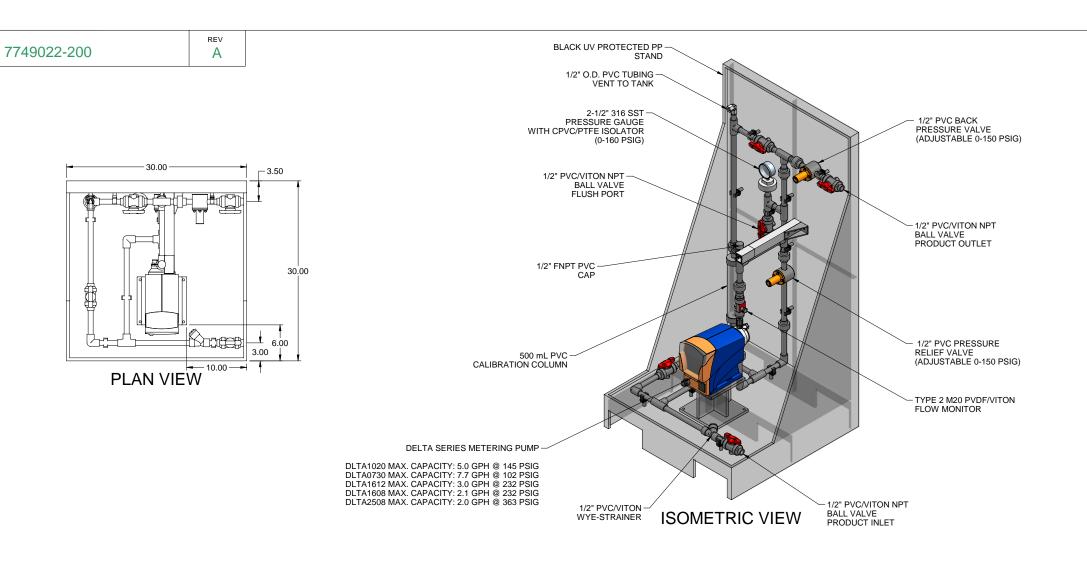

## NOTES:

- 1. ALL PIPING AND FITTINGS SHALL BE 1/2" SCH. 80 PVC SOCKET WELD WITH VITON SEALS UNLESS OTHERWISE REQUIRED BY COMPONENTS.
- 2. ALL DIMENSIONS ARE IN INCHES AND ARE SHOWN FOR REFERENCE ONLY.

REVISED PER BASIC SKID GJS FIRST ISSUE GJS DESCRIPTION REVISIONS CUSTOMER PROMINENT FLUID CONTROLS INC. (PRE-ENGINEERED SYSTEM) 7749022 PURCHASE ORDER No SS1-E\_FLOOR\_050\_PVC\VITON\_FM GENERAL ARRANGEMENT

MAXIMUM TESTING PRESSURE = 150 PSI MAXIMUM OPERATING PRESSURE = 102-150 PSI

SIDE VIEW

774 CHEMICAL SERVICE =

FRONT VIEW

DWG No