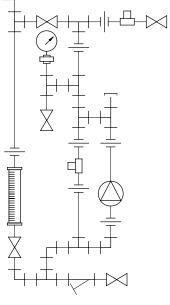

PIPING SCHEMATIC

NOTES:

- 1. ALL PIPING AND FITTINGS SHALL BE 1/2" SCH. 80 PVC SOCKET WELD WITH VITON SEALS UNLESS OTHERWISE REQUIRED BY COMPONENTS.
- 2. ALL DIMENSIONS ARE IN INCHES AND ARE SHOWN FOR REFERENCE ONLY.