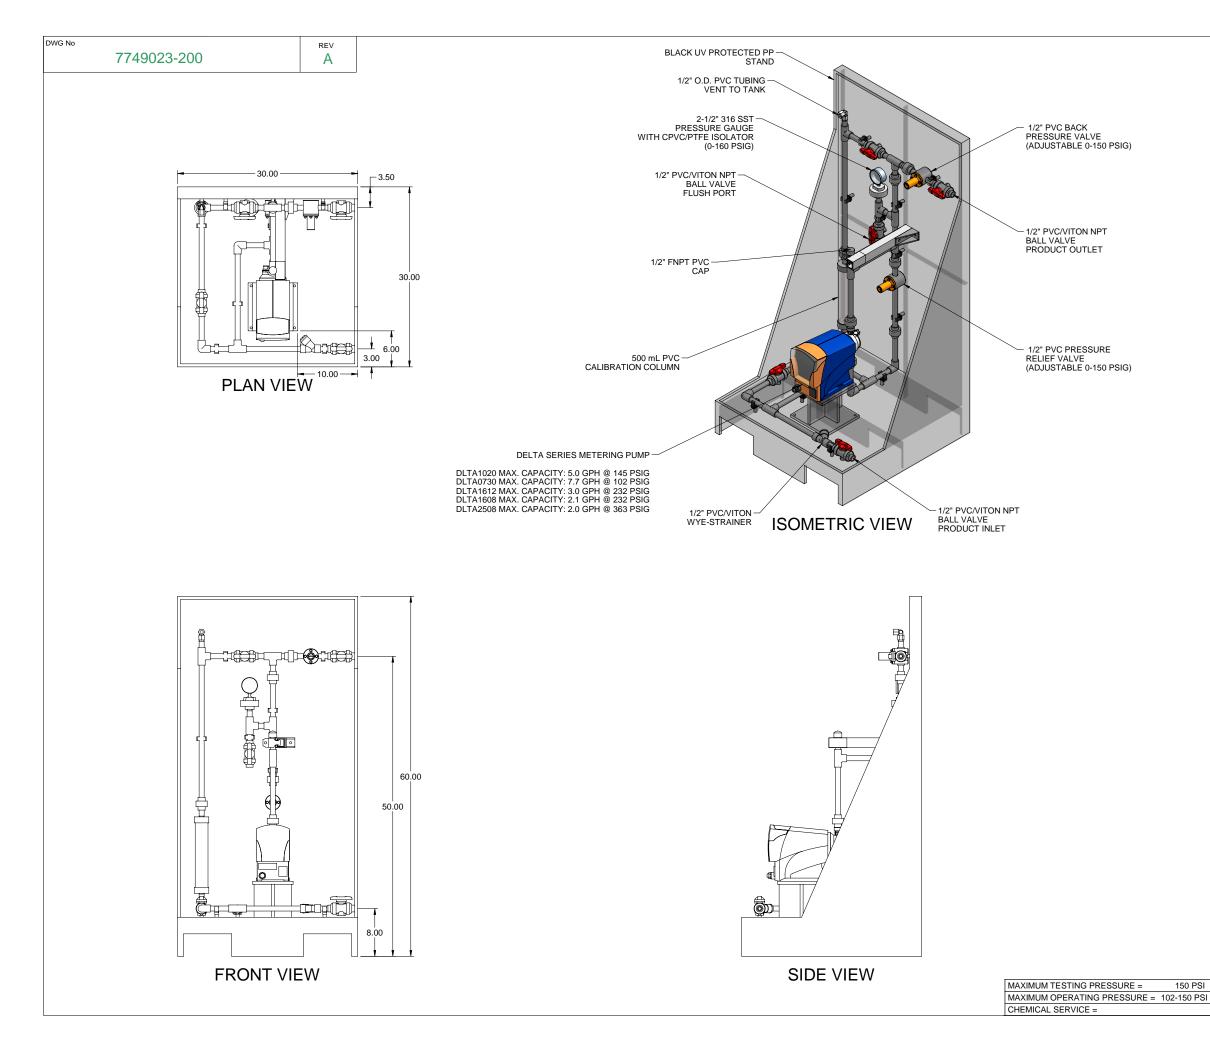

PIPING SCHEMATIC

NOTES:

- 1. ALL PIPING AND FITTINGS SHALL BE 1/2" SCH. 80 PVC SOCKET WELD WITH VITON SEALS UNLESS OTHERWISE REQUIRED BY COMPONENTS.
- 2. ALL DIMENSIONS ARE IN INCHES AND ARE SHOWN FOR REFERENCE ONLY.