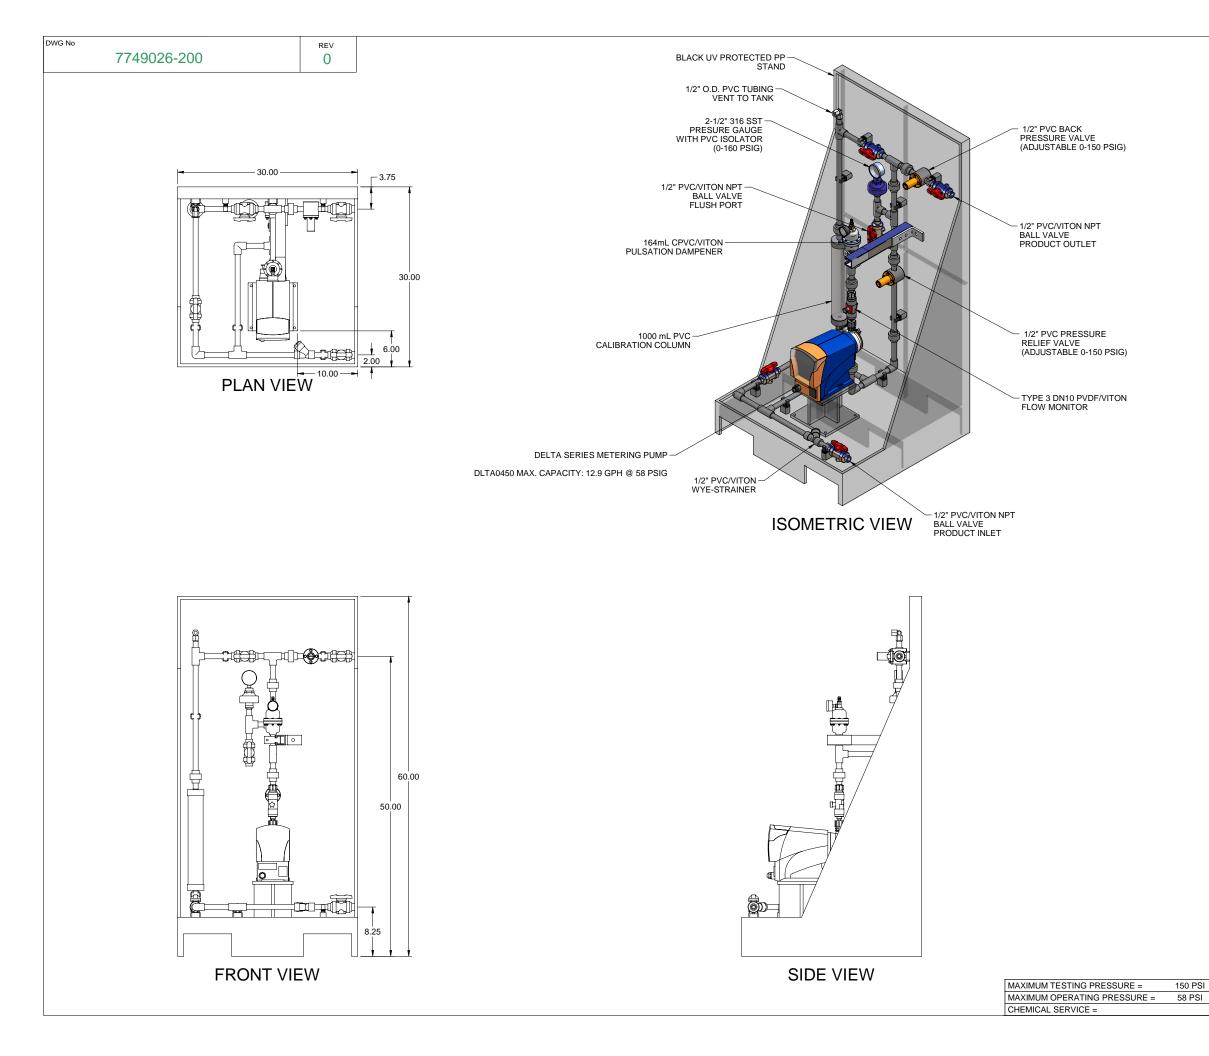

PIPING SCHEMATIC

NOTES:

- 1. ALL PIPING AND FITTINGS SHALL BE 1/2" SCH. 80 PVC SOCKET WELD WITH VITON SEALS UNLESS OTHERWISE REQUIRED BY COMPONENTS.
- 2. ALL DIMENSIONS ARE IN INCHES AND ARE SHOWN FOR REFERENCE ONLY.

| 0     | 01/25/08      | FIRST ISSUE                                                                                                                        |                                                   |                                                                                                                                              |             | GJS          |      |      |  |
|-------|---------------|------------------------------------------------------------------------------------------------------------------------------------|---------------------------------------------------|----------------------------------------------------------------------------------------------------------------------------------------------|-------------|--------------|------|------|--|
| REV   | DATE          | DESCRIPTION                                                                                                                        |                                                   |                                                                                                                                              |             | BY           | APPD | REVD |  |
|       |               |                                                                                                                                    | REVISIONS                                         |                                                                                                                                              | ·           |              |      |      |  |
| CUS   | TOMER PROP    | <b>MINENT</b>                                                                                                                      | <b>FLUID CO</b>                                   | NT                                                                                                                                           | ROLS        | INC          | ).   |      |  |
|       | (F            | RE-ENG                                                                                                                             | INEERED                                           | S١                                                                                                                                           | <b>STEN</b> | Л)           |      |      |  |
| JOB   | No            | 7749026                                                                                                                            | 026 PURCHASE ORDER No                             |                                                                                                                                              |             |              |      |      |  |
| TITLE | sS1-F         | FLOOR                                                                                                                              | 050_PVC\                                          | VIT                                                                                                                                          | ON P        | D F          | Μ    |      |  |
|       |               |                                                                                                                                    | L ARRANC                                          |                                                                                                                                              |             |              |      |      |  |
|       |               |                                                                                                                                    | MINENT FLUID CONTROLS I<br>TTEN CONSENT OF PROMIN |                                                                                                                                              |             |              | 1    |      |  |
| E     | NGINEERS SEAL | píc                                                                                                                                |                                                   | -                                                                                                                                            |             |              |      | R    |  |
|       |               | ProMinent THE PROMINENT GROUP OF COMPANIES                                                                                         |                                                   |                                                                                                                                              |             |              |      |      |  |
|       |               | PITTS                                                                                                                              | BURGH, PA USA                                     | ٧                                                                                                                                            | WWW.PROM    | IINENT.U     | JS   |      |  |
|       |               | PROMINENT FLUID CONTROLS LTD.<br>490 SOUTHGATE DRIVE.<br>GUELPH, ONTARIO, CANADA<br>N1H 6J3<br>TEL. 519 836 5692 FAX. 519 836 5226 |                                                   | PROMINENT FLUID CONTROLS INC.<br>RIDC PARK WEST<br>136 INDUSTRY DRIVE,<br>PITTSBURGH P.A., USA. 15275<br>TEL. 412 787 2484 FAX. 412 787 0704 |             |              |      |      |  |
|       |               | DESIGNED GJS APPROVED                                                                                                              |                                                   |                                                                                                                                              |             |              |      |      |  |
|       |               | DRAWN                                                                                                                              | 000                                               |                                                                                                                                              |             | SCALE N.T.S. |      |      |  |
|       |               | CHECKED                                                                                                                            | DTH                                               | DAT                                                                                                                                          | E           | 01/25/       | 08   |      |  |
| DWG   | No            |                                                                                                                                    |                                                   |                                                                                                                                              | REV         |              | PAGE | -    |  |
|       |               | 19026-200                                                                                                                          |                                                   |                                                                                                                                              |             |              | 1/1  | =    |  |