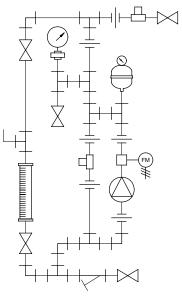

PIPING SCHEMATIC

NOTES:

- 1. ALL PIPING AND FITTINGS SHALL BE 1/2" SCH. 80 PVC SOCKET WELD WITH VITON SEALS UNLESS OTHERWISE REQUIRED BY COMPONENTS.
- 2. ALL DIMENSIONS ARE IN INCHES AND ARE SHOWN FOR REFERENCE ONLY.