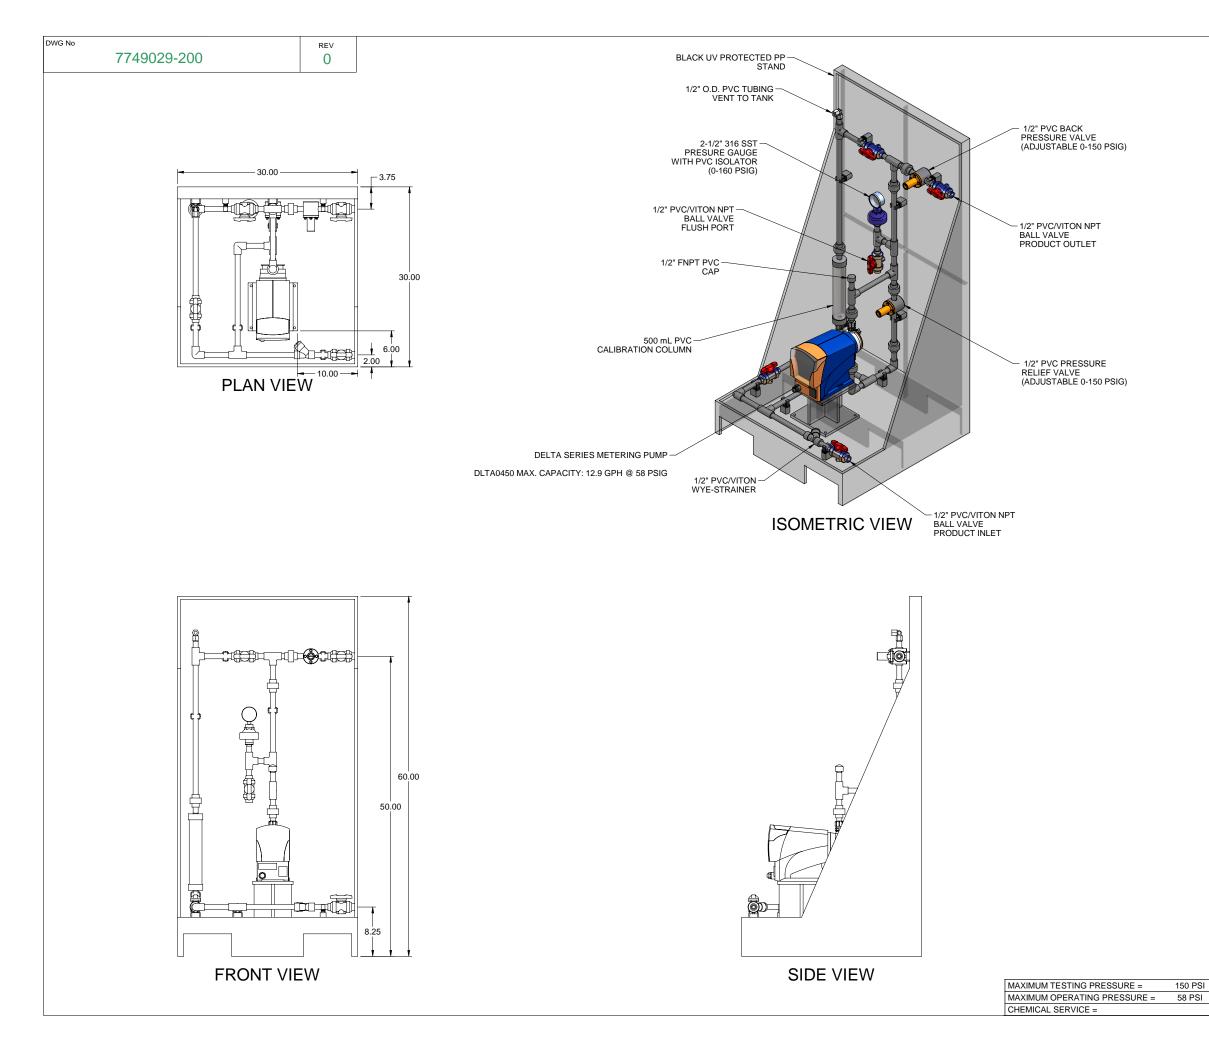

PIPING SCHEMATIC

NOTES:

- 1. ALL PIPING AND FITTINGS SHALL BE 1/2" SCH. 80 PVC SOCKET WELD WITH VITON SEALS UNLESS OTHERWISE REQUIRED BY COMPONENTS.
- 2. ALL DIMENSIONS ARE IN INCHES AND ARE SHOWN FOR REFERENCE ONLY.