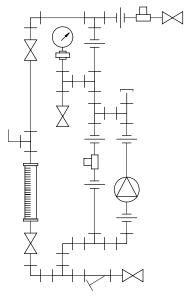

PIPING SCHEMATIC

NOTES:

- 1. ALL PIPING AND FITTINGS SHALL BE 1/2" SCH. 80 PVC SOCKET WELD WITH VITON SEALS UNLESS OTHERWISE REQUIRED BY COMPONENTS.
- 2. ALL DIMENSIONS ARE IN INCHES AND ARE SHOWN FOR REFERENCE ONLY.