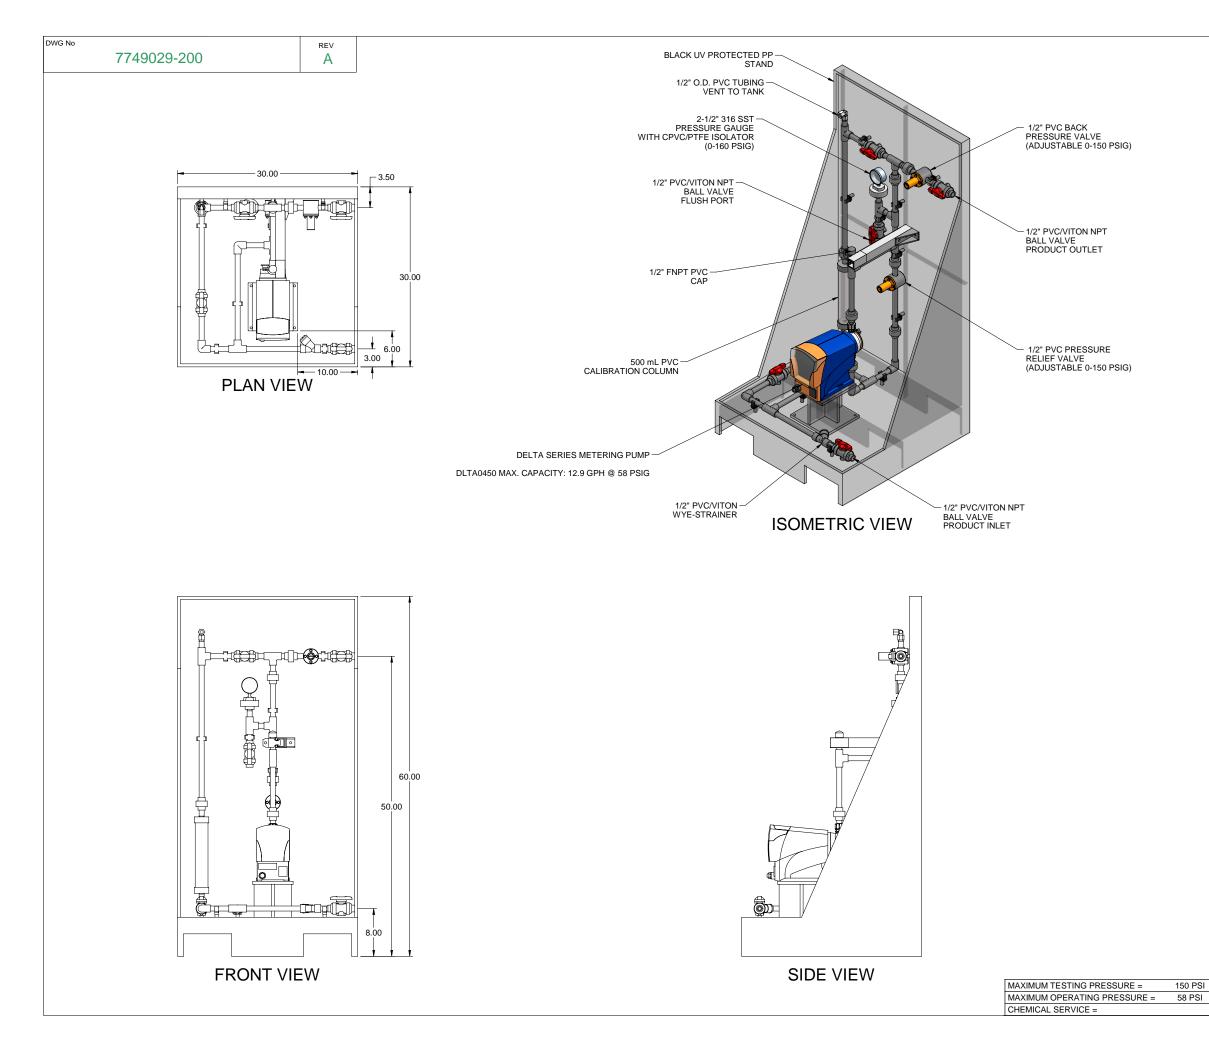

PIPING SCHEMATIC

NOTES:

- 1. ALL PIPING AND FITTINGS SHALL BE 1/2" SCH. 80 PVC SOCKET WELD WITH VITON SEALS UNLESS OTHERWISE REQUIRED BY COMPONENTS.
- 2. ALL DIMENSIONS ARE IN INCHES AND ARE SHOWN FOR REFERENCE ONLY.

| Α                                                                                                                                                                    | 05/06/09      | REVISED PER BASIC SKID                                                                                       |              |                                                                                                                                              | GJS     |         |      |      |
|----------------------------------------------------------------------------------------------------------------------------------------------------------------------|---------------|--------------------------------------------------------------------------------------------------------------|--------------|----------------------------------------------------------------------------------------------------------------------------------------------|---------|---------|------|------|
| 0                                                                                                                                                                    | 01/25/08      | FIRST ISSUE                                                                                                  |              |                                                                                                                                              | GJS     |         |      |      |
| REV                                                                                                                                                                  | DATE          | DESCRIPTION                                                                                                  |              |                                                                                                                                              |         | BY      | APPD | REVD |
| REVISIONS                                                                                                                                                            |               |                                                                                                              |              |                                                                                                                                              |         |         |      |      |
| CUSTOMER PROMINENT FLUID CONTROLS INC.                                                                                                                               |               |                                                                                                              |              |                                                                                                                                              |         |         |      |      |
| (PRE-ENGINEERED SYSTEM)                                                                                                                                              |               |                                                                                                              |              |                                                                                                                                              |         |         |      |      |
| JOB No                                                                                                                                                               |               | 7749029 PURCHASE ORDER No                                                                                    |              |                                                                                                                                              |         |         |      |      |
| TITLE SS1-F_FLOOR_050_PVC\VITON<br>GENERAL ARRANGEMENT                                                                                                               |               |                                                                                                              |              |                                                                                                                                              |         |         |      |      |
| THIS DRAWING IS THE PROPERTY OF PROMINENT FLUID CONTROLS INC. AND SHALL NOT BE COPIED OR<br>TRANSFERRED WITHOUT THE WRITTEN CONSENT OF PROMINENT FLUID CONTROLS INC. |               |                                                                                                              |              |                                                                                                                                              |         |         |      |      |
| E                                                                                                                                                                    | NGINEERS SEAL | ProMinent ProMinent GROUP OF COMPANIES                                                                       |              |                                                                                                                                              |         |         |      |      |
|                                                                                                                                                                      |               | PITTSB                                                                                                       | URGH, PA USA | V                                                                                                                                            | WW.PROM | /INENT. | JS   |      |
|                                                                                                                                                                      |               | PROMINENT FLUID CONTROLS LTD.   490 SOUTHGATE DRIVE.   GUELPH, ONTARIO, CANADA   N1H 6J3   FAX. 519 836 5226 |              | PROMINENT FLUID CONTROLS INC.<br>RIDC PARK WEST<br>136 INDUSTRY DRIVE,<br>PITTSBURGH P.A., USA. 15275<br>TEL. 412 787 2484 FAX. 412 787 0704 |         |         |      |      |
|                                                                                                                                                                      |               | DESIGNED GJS                                                                                                 |              | APPROVED                                                                                                                                     |         |         |      |      |
|                                                                                                                                                                      |               | DRAWN GJS                                                                                                    |              | SCALE N.T.S.                                                                                                                                 |         |         |      |      |
|                                                                                                                                                                      |               | CHECKED                                                                                                      | DTH          | DATE                                                                                                                                         | 1       | 01/25/  | 08   |      |
| DWG                                                                                                                                                                  |               |                                                                                                              |              |                                                                                                                                              | REV     |         | PAGE | -    |
| 7749029-200                                                                                                                                                          |               |                                                                                                              |              |                                                                                                                                              | A       |         | 1/1  |      |