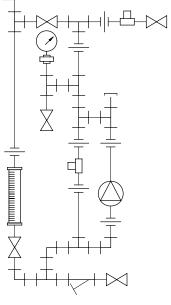

PIPING SCHEMATIC

NOTES:

- 1. ALL PIPING AND FITTINGS SHALL BE 1/2" SCH. 80 PVC SOCKET WELD WITH VITON SEALS UNLESS OTHERWISE REQUIRED BY COMPONENTS.
- 2. ALL DIMENSIONS ARE IN INCHES AND ARE SHOWN FOR REFERENCE ONLY.