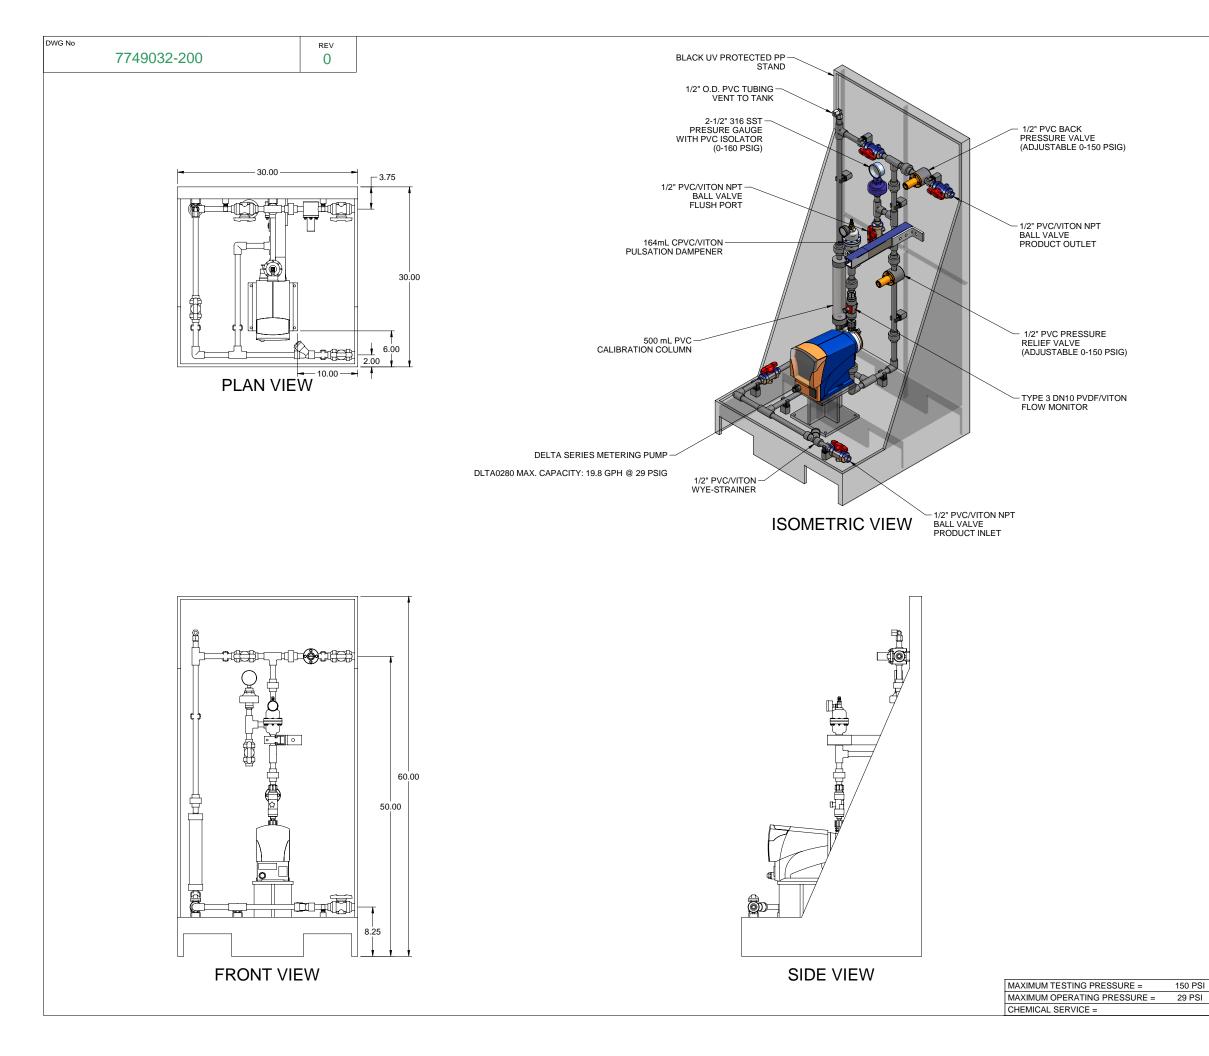

PIPING SCHEMATIC

NOTES:

- 1. ALL PIPING AND FITTINGS SHALL BE 1/2" SCH. 80 PVC SOCKET WELD WITH VITON SEALS UNLESS OTHERWISE REQUIRED BY COMPONENTS.
- 2. ALL DIMENSIONS ARE IN INCHES AND ARE SHOWN FOR REFERENCE ONLY.

| 0                                                                                                                                                                    | 01/25/08      | FIRST ISSUE                                                                                 |                   |                                                                                                       |              | GJS             |           |      |
|----------------------------------------------------------------------------------------------------------------------------------------------------------------------|---------------|---------------------------------------------------------------------------------------------|-------------------|-------------------------------------------------------------------------------------------------------|--------------|-----------------|-----------|------|
| REV                                                                                                                                                                  | DATE          | DESCRIPTION                                                                                 |                   |                                                                                                       |              | BY              | APPD      | REVD |
|                                                                                                                                                                      |               |                                                                                             | REVISIONS         |                                                                                                       |              |                 |           |      |
| CUST                                                                                                                                                                 | TOMER PROP    | MINENT F                                                                                    | <b>FLUID CO</b>   | NT                                                                                                    | ROLS         | S INC           | С.        |      |
|                                                                                                                                                                      | (F            | RE-ENG                                                                                      | INEERED           | S١                                                                                                    | <b>YSTE</b>  | N)              |           |      |
| JOB                                                                                                                                                                  | No            | 7749032 PURCHASE ORDER No                                                                   |                   |                                                                                                       |              |                 |           |      |
| TITLE SS1-G_FLOOR_050_PVC\VITON_PD_FM                                                                                                                                |               |                                                                                             |                   |                                                                                                       |              |                 |           |      |
| GENERAL ARRANGEMENT                                                                                                                                                  |               |                                                                                             |                   |                                                                                                       |              |                 |           |      |
| THIS DRAWING IS THE PROPERTY OF PROMINENT FLUID CONTROLS INC. AND SHALL NOT BE COPIED OR<br>TRANSFERRED WITHOUT THE WRITTEN CONSENT OF PROMINENT FLUID CONTROLS INC. |               |                                                                                             |                   |                                                                                                       |              |                 |           |      |
| E                                                                                                                                                                    | NGINEERS SEAL | bfc                                                                                         | Pro               |                                                                                                       | Mir          | ne              | n         | R    |
|                                                                                                                                                                      |               | ProMinent THE PROMINENT GROUP OF COMPANIES                                                  |                   |                                                                                                       |              |                 |           |      |
|                                                                                                                                                                      |               | PITTS                                                                                       | BURGH, PA USA     | ١                                                                                                     | WWW.PROM     | MINENT.         | US        |      |
|                                                                                                                                                                      |               | PROMINENT FLUID CONTROLS LTD.<br>490 SOUTHGATE DRIVE.<br>GUELPH, ONTARIO, CANADA<br>N1H 6J3 |                   | PROMINENT FLUID CONTROLS INC.<br>RIDC PARK WEST<br>136 INDUSTRY DRIVE,<br>PITTSBURGH P.A., USA. 15275 |              |                 |           |      |
|                                                                                                                                                                      |               | TEL. 519 836 5692                                                                           | FAX. 519 836 5226 |                                                                                                       | 412 787 2484 |                 | 2 787 070 | )4   |
|                                                                                                                                                                      |               | DESIGNED                                                                                    |                   |                                                                                                       |              |                 |           |      |
|                                                                                                                                                                      |               | DRAWN                                                                                       |                   |                                                                                                       |              | N.T.S<br>01/25/ |           |      |
| DWG                                                                                                                                                                  | No            | 0.1EORED                                                                                    |                   |                                                                                                       | REV          | 01/20/          | PAGE      | -    |
|                                                                                                                                                                      | 774           | 19032-200                                                                                   |                   |                                                                                                       | 0            |                 | 1/1       | _    |
|                                                                                                                                                                      |               |                                                                                             |                   |                                                                                                       | Ŭ            |                 |           |      |