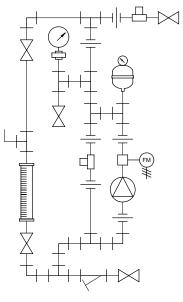

PIPING SCHEMATIC

NOTES:

- 1. ALL PIPING AND FITTINGS SHALL BE 1/2" SCH. 80 PVC SOCKET WELD WITH VITON SEALS UNLESS OTHERWISE REQUIRED BY COMPONENTS.
- 2. ALL DIMENSIONS ARE IN INCHES AND ARE SHOWN FOR REFERENCE ONLY.