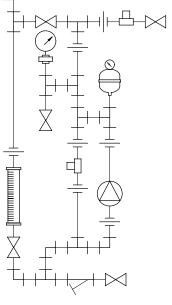

PIPING SCHEMATIC

NOTES:

- 1. ALL PIPING AND FITTINGS SHALL BE 1/2" SCH. 80 PVC SOCKET WELD WITH VITON SEALS UNLESS OTHERWISE REQUIRED BY COMPONENTS.
- 2. ALL DIMENSIONS ARE IN INCHES AND ARE SHOWN FOR REFERENCE ONLY.