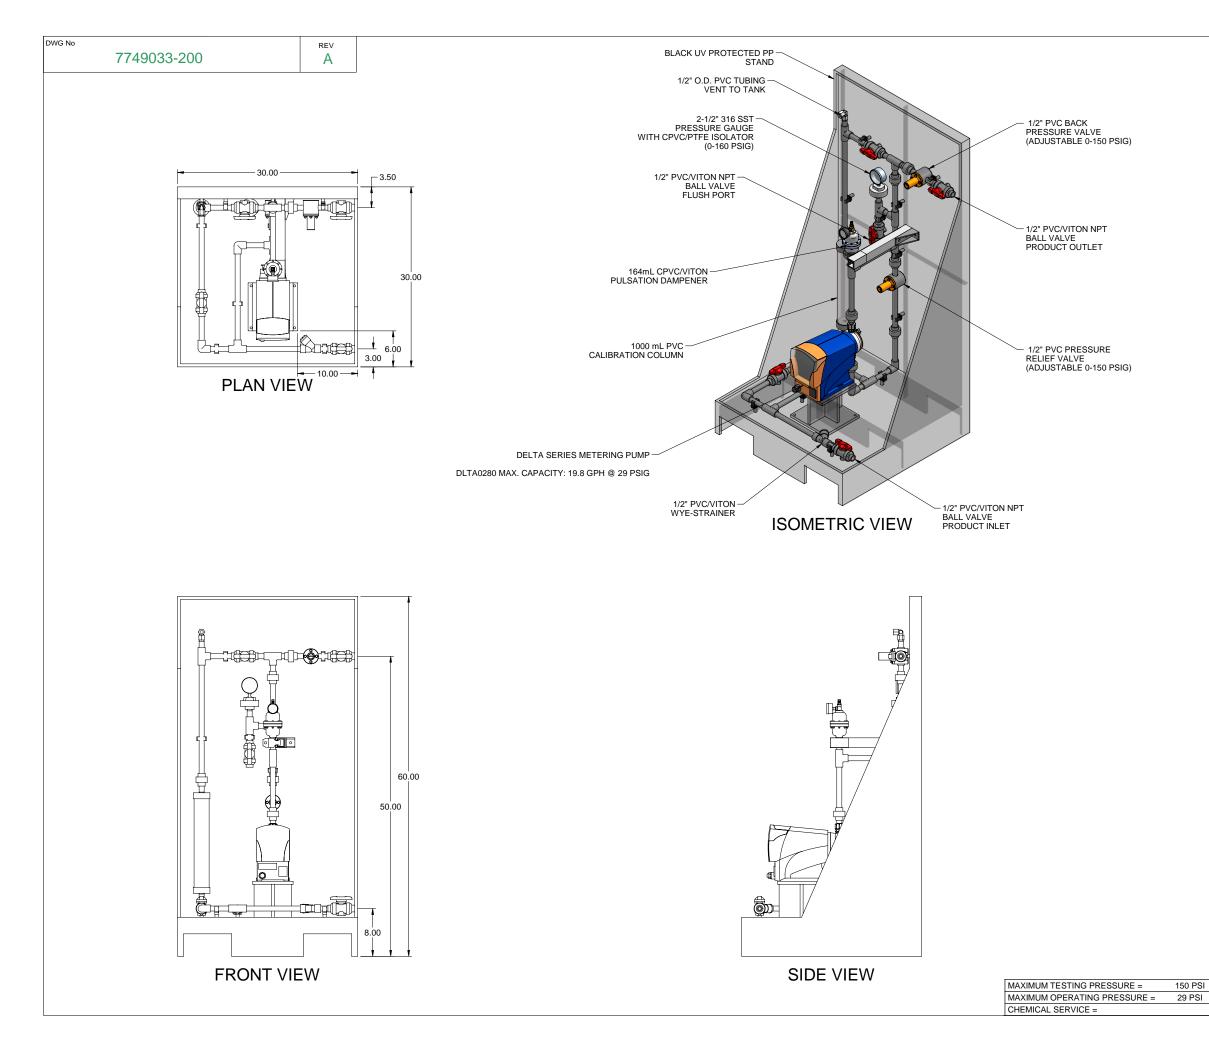

PIPING SCHEMATIC

NOTES:

- 1. ALL PIPING AND FITTINGS SHALL BE 1/2" SCH. 80 PVC SOCKET WELD WITH VITON SEALS UNLESS OTHERWISE REQUIRED BY COMPONENTS.
- 2. ALL DIMENSIONS ARE IN INCHES AND ARE SHOWN FOR REFERENCE ONLY.

| A                                                                                                                                                                    | 05/06/09 | REVISED PER BASIC SKID                                                                                                             |          |                                                                                                                                              | GJS |        |      |   |
|----------------------------------------------------------------------------------------------------------------------------------------------------------------------|----------|------------------------------------------------------------------------------------------------------------------------------------|----------|----------------------------------------------------------------------------------------------------------------------------------------------|-----|--------|------|---|
| 0                                                                                                                                                                    | 01/25/08 | FIRST ISSUE                                                                                                                        |          |                                                                                                                                              | GJS |        |      |   |
| REV                                                                                                                                                                  | DATE     | DESCRIPTION                                                                                                                        |          |                                                                                                                                              | BY  | APPD   | REVD |   |
| REVISIONS                                                                                                                                                            |          |                                                                                                                                    |          |                                                                                                                                              |     |        |      |   |
| CUSTOMER PROMINENT FLUID CONTROLS INC.                                                                                                                               |          |                                                                                                                                    |          |                                                                                                                                              |     |        |      |   |
| (PRE-ENGINEERED SYSTEM)                                                                                                                                              |          |                                                                                                                                    |          |                                                                                                                                              |     |        |      |   |
| JOB                                                                                                                                                                  | No       | 7749033 PURCHASE ORDER No                                                                                                          |          |                                                                                                                                              |     |        |      |   |
| SS1-G FLOOR 050 PVC\VITON PD                                                                                                                                         |          |                                                                                                                                    |          |                                                                                                                                              |     |        |      |   |
| GENERAL ARRANGEMENT                                                                                                                                                  |          |                                                                                                                                    |          |                                                                                                                                              |     |        |      |   |
| THIS DRAWING IS THE PROPERTY OF PROMINENT FLUID CONTROLS INC. AND SHALL NOT BE COPIED OR<br>TRANSFERRED WITHOUT THE WRITTEN CONSENT OF PROMINENT FLUID CONTROLS INC. |          |                                                                                                                                    |          |                                                                                                                                              |     |        |      |   |
| ENGINEERS SEAL                                                                                                                                                       |          |                                                                                                                                    |          |                                                                                                                                              |     |        |      | R |
|                                                                                                                                                                      |          | ProMinent Ine Prominent GROUP OF COMPANIES                                                                                         |          |                                                                                                                                              |     |        |      |   |
|                                                                                                                                                                      |          | PITTSBURGH, PA USA                                                                                                                 |          | WWW.PROMINENT.US                                                                                                                             |     |        |      |   |
|                                                                                                                                                                      |          | PROMINENT FLUID CONTROLS LTD.<br>490 SOUTHGATE DRIVE.<br>GUELPH, ONTARIO, CANADA<br>N1H 6J3<br>TEL. 519 866 5692 FAX. 519 836 5226 |          | PROMINENT FLUID CONTROLS INC.<br>RIDC PARK WEST<br>136 INDUSTRY DRIVE,<br>PITTSBURGH P.A., USA. 15275<br>TEL. 412 787 2484 FAX. 412 787 0704 |     |        |      |   |
|                                                                                                                                                                      |          | DESIGNED                                                                                                                           | APPROVED |                                                                                                                                              |     |        |      |   |
|                                                                                                                                                                      |          | drawn GJS                                                                                                                          |          | SCALE N.T.S.                                                                                                                                 |     |        |      |   |
|                                                                                                                                                                      |          | CHECKED                                                                                                                            | DTH      | DAT                                                                                                                                          | E   | 01/25/ | 08   |   |
| DWG                                                                                                                                                                  |          |                                                                                                                                    |          |                                                                                                                                              | REV |        | PAGE | - |
|                                                                                                                                                                      | 774      |                                                                                                                                    |          | A                                                                                                                                            |     | 1/1    |      |   |