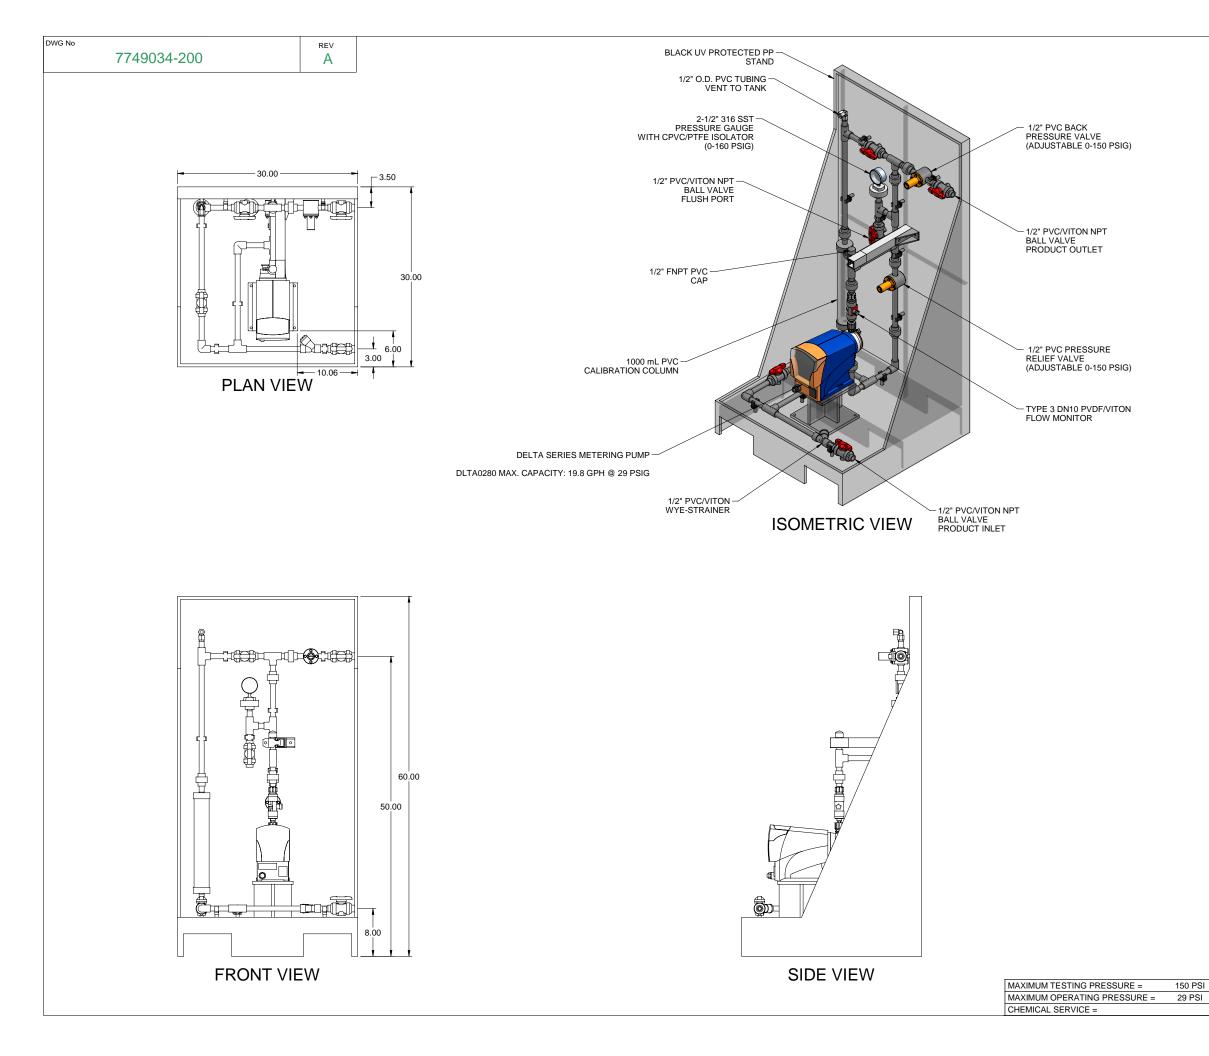

PIPING SCHEMATIC

NOTES:

- 1. ALL PIPING AND FITTINGS SHALL BE 1/2" SCH. 80 PVC SOCKET WELD WITH VITON SEALS UNLESS OTHERWISE REQUIRED BY COMPONENTS.
- 2. ALL DIMENSIONS ARE IN INCHES AND ARE SHOWN FOR REFERENCE ONLY.