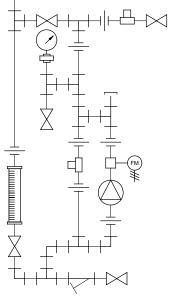

PIPING SCHEMATIC

NOTES:

- 1. ALL PIPING AND FITTINGS SHALL BE 1/2" SCH. 80 PVC SOCKET WELD WITH VITON SEALS UNLESS OTHERWISE REQUIRED BY COMPONENTS.
- 2. ALL DIMENSIONS ARE IN INCHES AND ARE SHOWN FOR REFERENCE ONLY.